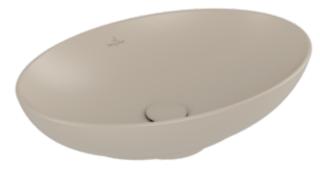

#### 1. POSITION

| Article number           | 4A4700AM                                                                                                                     |
|--------------------------|------------------------------------------------------------------------------------------------------------------------------|
| Article title            | Villeroy & Boch Loop & Friends<br>Surface-mounted washbasin, 560 x<br>380 x 120 mm, Almond CeramicPlus,<br>with overflow     |
| Product designation      | Surface-mounted washbasin                                                                                                    |
| Collection               | Loop & Friends                                                                                                               |
| Assembly / Assembly type | Surface-mounted                                                                                                              |
| Scope of delivery        | 1x surface-mounted washbasin , $1x$ extended ball rod to operate pop-up outlet valve $1x$ fastening set $1x$ cutout template |
| Length in mm             | 380                                                                                                                          |
| Width in mm              | 560                                                                                                                          |
| Height in mm             | 120                                                                                                                          |
| Interior depth           | 100                                                                                                                          |
| Weight in kg             | 9,20                                                                                                                         |
| express delivery         | No                                                                                                                           |
| Suitable for             | Wall-mounted tap fittings, Matching Villeroy&Boch furniture Tap fitting with raised base                                     |
| Material                 | TitanCeram                                                                                                                   |
| Surface                  | matt                                                                                                                         |
| Colour name              | Almond CeramicPlus                                                                                                           |
| With TitanGlaze          | Yes                                                                                                                          |
| With overflow            | Yes                                                                                                                          |
| EAN number               | 4062373849156                                                                                                                |