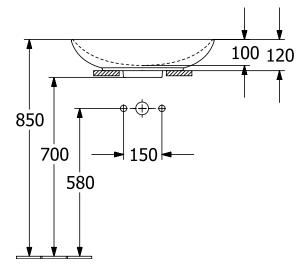

|
| Colour name              | Almond CeramicPlus                                                                                                           |
| With TitanGlaze          | Yes                                                                                                                          |
| With overflow            | Yes                                                                                                                          |
| EAN number               | 4062373849156                                                                                                                |

## COLOUR

#### **COLOUR DESIGNATION**



Almond



# TECHNICAL DRAWINGS

### 4A4700AM







## EXPLOSION DRAWINGS





## BILL OF MATERIALS

No. Article No. Description Quantity

1 92221700 Fastening set 1