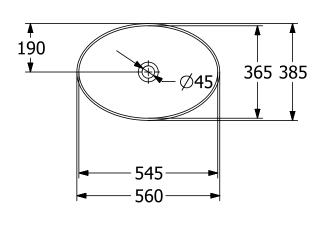

|
| Colour name              | Almond CeramicPlus                                                                                                           |
| With TitanGlaze          | Yes                                                                                                                          |
| With overflow            | Yes                                                                                                                          |
| EAN number               | 4062373849156                                                                                                                |

## COLOUR

#### **COLOUR DESIGNATION**



Almond



# TECHNICAL DRAWINGS

### 4A4700AM







## EXPLOSION DRAWINGS





## BILL OF MATERIALS

No. Article No. Description Quantity

1 92221700 Fastening set 1