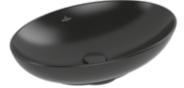

#### 1. POSITION

| Article number           | 4A4700R7                                                                                                                              |
|--------------------------|---------------------------------------------------------------------------------------------------------------------------------------|
| Article title            | Villeroy & Boch Loop & Friends<br>Surface-mounted washbasin, 560 x<br>380 x 120 mm, Pure Black<br>CeramicPlus, with overflow          |
| Product designation      | Surface-mounted washbasin                                                                                                             |
| Collection               | Loop & Friends                                                                                                                        |
| Assembly / Assembly type | Surface-mounted                                                                                                                       |
| Scope of delivery        | 1 x surface-mounted washbasin , 1 x<br>extended ball rod to operate pop-up<br>outlet valve 1 x fastening set 1 x cut-<br>out template |
| Length in mm             | 380                                                                                                                                   |
| Width in mm              | 560                                                                                                                                   |
| Height in mm             | 120                                                                                                                                   |
| Interior depth           | 100                                                                                                                                   |
| Weight in kg             | 9,20                                                                                                                                  |
| express delivery         | No                                                                                                                                    |
| Suitable for             | Wall-mounted tap fittings, Matching<br>Villeroy&Boch furniture Tap fitting<br>with raised base                                        |
| Material                 | TitanCeram                                                                                                                            |
| Surface                  | matt                                                                                                                                  |
| Colour name              | Pure Black CeramicPlus                                                                                                                |
| With TitanGlaze          | Yes                                                                                                                                   |
| With overflow            | Yes                                                                                                                                   |
| EAN number               | 4062373926727                                                                                                                         |

### **COLOUR DESIGNATION**

Pure Black