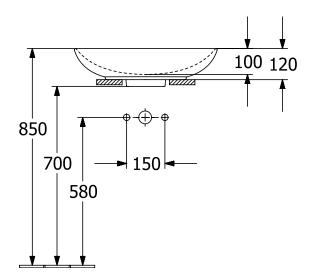

# TECHNICAL DRAWINGS

### 4A4700R7

#### 1. POSITION

| Article number           | 4A4700R7                                                                                                                              |
|--------------------------|---------------------------------------------------------------------------------------------------------------------------------------|
| Article title            | Villeroy & Boch Loop & Friends<br>Surface-mounted washbasin, 560 x<br>380 x 120 mm, Pure Black<br>CeramicPlus, with overflow          |
| Product designation      | Surface-mounted washbasin                                                                                                             |
| Collection               | Loop & Friends                                                                                                                        |
| Assembly / Assembly type | Surface-mounted                                                                                                                       |
| Scope of delivery        | 1 x surface-mounted washbasin , 1 x<br>extended ball rod to operate pop-up<br>outlet valve 1 x fastening set 1 x cut-<br>out template |
| Length in mm             | 380                                                                                                                                   |
| Width in mm              | 560                                                                                                                                   |
| Height in mm             | 120                                                                                                                                   |
| Interior depth           | 100                                                                                                                                   |
| Weight in kg             | 9,20                                                                                                                                  |
| express delivery         | No                                                                                                                                    |
| Suitable for             | Wall-mounted tap fittings, Matching<br>Villeroy&Boch furniture Tap fitting<br>with raised base                                        |
| Material                 | TitanCeram                                                                                                                            |
| Surface                  | matt                                                                                                                                  |
| Colour name              | Pure Black CeramicPlus                                                                                                                |
| With TitanGlaze          | Yes                                                                                                                                   |
| With overflow            | Yes                                                                                                                                   |
| EAN number               | 4062373926727                                                                                                                         |