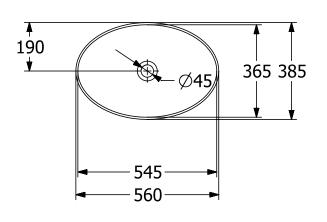

# TECHNICAL DRAWINGS

### 4A4700R7

#### 1. POSITION

| Article number           | 4A4700R7                                                                                                                              |
|--------------------------|---------------------------------------------------------------------------------------------------------------------------------------|
| Article title            | Villeroy & Boch Loop & Friends<br>Surface-mounted washbasin, 560 x<br>380 x 120 mm, Pure Black<br>CeramicPlus, with overflow          |
| Product designation      | Surface-mounted washbasin                                                                                                             |
| Collection               | Loop & Friends                                                                                                                        |
| Assembly / Assembly type | Surface-mounted                                                                                                                       |
| Scope of delivery        | 1 x surface-mounted washbasin , 1 x<br>extended ball rod to operate pop-up<br>outlet valve 1 x fastening set 1 x cut-<br>out template |
| Length in mm             | 380                                                                                                                                   |
| Width in mm              | 560                                                                                                                                   |
| Height in mm             | 120                                                                                                                                   |
| Interior depth           | 100                                                                                                                                   |
| Weight in kg             | 9,20                                                                                                                                  |
| express delivery         | No                                                                                                                                    |
| Suitable for             | Wall-mounted tap fittings, Matching<br>Villeroy&Boch furniture Tap fitting<br>with raised base                                        |
| Material                 | TitanCeram                                                                                                                            |
| Surface                  | matt                                                                                                                                  |
| Colour name              | Pure Black CeramicPlus                                                                                                                |
| With TitanGlaze          | Yes                                                                                                                                   |
| With overflow            | Yes                                                                                                                                   |
| EAN number               | 4062373926727                                                                                                                         |