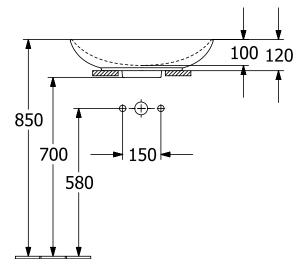

|
| Colour name              | Stone White CeramicPlus                                                                                                       |
| With TitanGlaze          | Yes                                                                                                                           |
| With overflow            | Yes                                                                                                                           |
| EAN number               | 4062373849187                                                                                                                 |

## COLOUR

# COLOUR DESIGNATION Stone White



## TECHNICAL DRAWINGS

### 4A4700RW







## EXPLOSION DRAWINGS





## BILL OF MATERIALS

No. Article No. Description Quantity

1 92221700 Fastening set 1