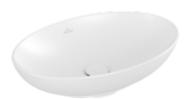

#### 1. POSITION

| Article number           | 4A4700RW                                                                                                                      |
|--------------------------|-------------------------------------------------------------------------------------------------------------------------------|
| Article title            | Villeroy & Boch Loop & Friends<br>Surface-mounted washbasin, 560 x<br>380 x 120 mm, Stone White<br>CeramicPlus, with overflow |
| Product designation      | Surface-mounted washbasin                                                                                                     |
| Collection               | Loop & Friends                                                                                                                |
| Assembly / Assembly type | Surface-mounted                                                                                                               |
| Scope of delivery        | 1 x surface-mounted washbasin , 1 x extended ball rod to operate pop-up outlet valve 1 x fastening set 1 x cut-out template   |
| Length in mm             | 380                                                                                                                           |
| Width in mm              | 560                                                                                                                           |
| Height in mm             | 120                                                                                                                           |
| Interior depth           | 100                                                                                                                           |
| Weight in kg             | 9,20                                                                                                                          |
| express delivery         | No                                                                                                                            |
| Suitable for             | Wall-mounted tap fittings, Matching Villeroy&Boch furniture Tap fitting with raised base                                      |
| Material                 | TitanCeram                                                                                                                    |
| Surface                  | matt                                                                                                                          |
| Colour name              | Stone White CeramicPlus                                                                                                       |
| With TitanGlaze          | Yes                                                                                                                           |
| With overflow            | Yes                                                                                                                           |
| EAN number               | 4062373849187                                                                                                                 |