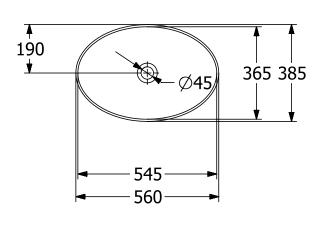

|
| Colour name              | Stone White CeramicPlus                                                                                                       |
| With TitanGlaze          | Yes                                                                                                                           |
| With overflow            | Yes                                                                                                                           |
| EAN number               | 4062373849187                                                                                                                 |

## COLOUR

# COLOUR DESIGNATION Stone White



## TECHNICAL DRAWINGS

### 4A4700RW







## EXPLOSION DRAWINGS





## BILL OF MATERIALS

No. Article No. Description Quantity

1 92221700 Fastening set 1