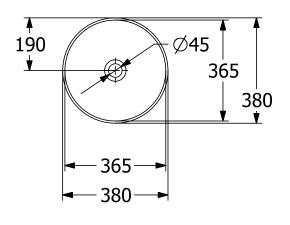

|
| Colour name              | Almond CeramicPlus                                                                                                       |
| With TitanGlaze          | Yes                                                                                                                      |
| With overflow            | Yes                                                                                                                      |
| EAN number               | 4062373849200                                                                                                            |

## COLOUR

#### COLOUR DESIGNATION



Almond



# TECHNICAL DRAWINGS

### 4A4500AM







## EXPLOSION DRAWINGS





## BILL OF MATERIALS

No. Article No.

1

92221700

Description Fastening set Quantity

1