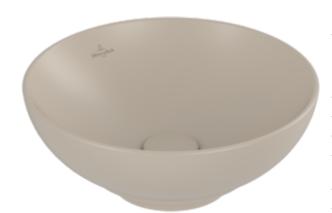

#### 1. POSITION

| Article number           | 4A4500AM                                                                                                                 |
|--------------------------|--------------------------------------------------------------------------------------------------------------------------|
| Article title            | Villeroy & Boch Loop & Friends<br>Surface-mounted washbasin, 380 x<br>380 x 120 mm, Almond CeramicPlus,<br>with overflow |
| Product designation      | Surface-mounted washbasin                                                                                                |
| Collection               | Loop & Friends                                                                                                           |
| Assembly / Assembly type | Surface-mounted                                                                                                          |
| Scope of delivery        | $1\ x$ surface-mounted washbasin , $1\ x$ fastening set $1\ x$ cut-out template                                          |
| Length in mm             | 380                                                                                                                      |
| Width in mm              | 380                                                                                                                      |
| Height in mm             | 120                                                                                                                      |
| Interior depth           | 100                                                                                                                      |
| Diameter in mm           | 380                                                                                                                      |
| Weight in kg             | 6,60                                                                                                                     |
| express delivery         | No                                                                                                                       |
| Suitable for             | Wall-mounted tap fittings, Matching<br>Villeroy&Boch furniture Tap fitting<br>with raised base                           |
| Material                 | TitanCeram                                                                                                               |
| Surface                  | matt                                                                                                                     |
| Colour name              | Almond CeramicPlus                                                                                                       |
| With TitanGlaze          | Yes                                                                                                                      |
| With overflow            | Yes                                                                                                                      |
| EAN number               | 4062373849200                                                                                                            |