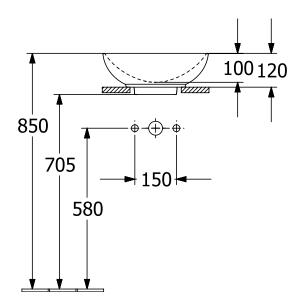

|
| Colour name              | Almond CeramicPlus                                                                                                       |
| With TitanGlaze          | Yes                                                                                                                      |
| With overflow            | Yes                                                                                                                      |
| EAN number               | 4062373849200                                                                                                            |

## COLOUR

#### COLOUR DESIGNATION



Almond



# TECHNICAL DRAWINGS

### 4A4500AM







## EXPLOSION DRAWINGS





## BILL OF MATERIALS

No. Article No.

1

92221700

Description Fastening set Quantity

1