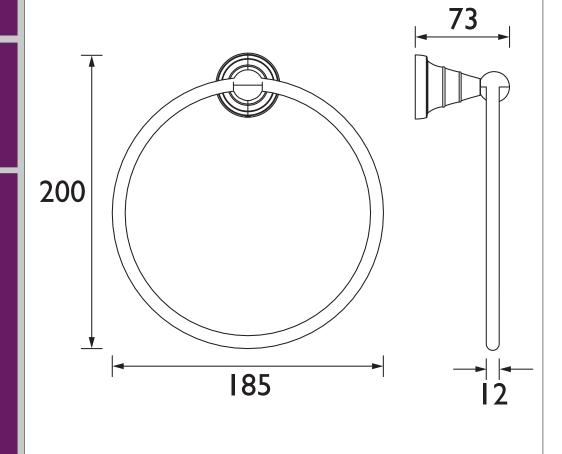

# HOLBORN Accessory Range Holborn Towel Ring Vintage Gold

| Specif                       | Specification                                                                      |  |
|------------------------------|------------------------------------------------------------------------------------|--|
| Contemporary or Traditional: | Traditional                                                                        |  |
| Main Construction Material:  | Brass                                                                              |  |
| Connection Inlet:            | N/A                                                                                |  |
| Connection Outlet:           | N/A                                                                                |  |
| Mounting Type:               | Wall Mounted                                                                       |  |
| Height (mm):                 | 200                                                                                |  |
| Width (mm):                  | 185                                                                                |  |
| Depth (mm):                  | 73                                                                                 |  |
| Adjustable Brackets:         | No                                                                                 |  |
| What's in the Box?:          | I x Towel Ring 3 x Screws 3 x Wall Plugs I x Fixing Plate I x Fitting Instructions |  |

## Dimensions (measurements in mm)