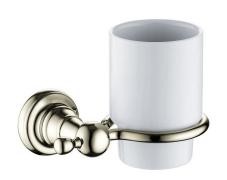

# HOLBORN Accessory Range Holborn Tumbler & Holder Vintage Gold

| Specification                |                                                                                                                             |
|------------------------------|-----------------------------------------------------------------------------------------------------------------------------|
| Contemporary or Traditional: | Traditional                                                                                                                 |
| Main Construction Material:  | Brass                                                                                                                       |
| Connection Inlet:            | N/A                                                                                                                         |
| Connection Outlet:           | N/A                                                                                                                         |
| Mounting Type:               | Wall Mounted                                                                                                                |
| Height (mm):                 | 95                                                                                                                          |
| Width (mm):                  | 125                                                                                                                         |
| Depth (mm):                  | 95                                                                                                                          |
| Adjustable Brackets:         | No                                                                                                                          |
| What's in the Box?:          | X Tumbler   X Tumbler Holder   X Tumbler Holder   X Screws   X Wall Plugs   X Fitting Instructions   X Fitting Instructions |

#### Features:

- Brass construction to resist rust and humidity in a bathroom environment
- Beautiful traditional styling
- Available in 3 colour finishes to match your brassware
- Concealed fixings