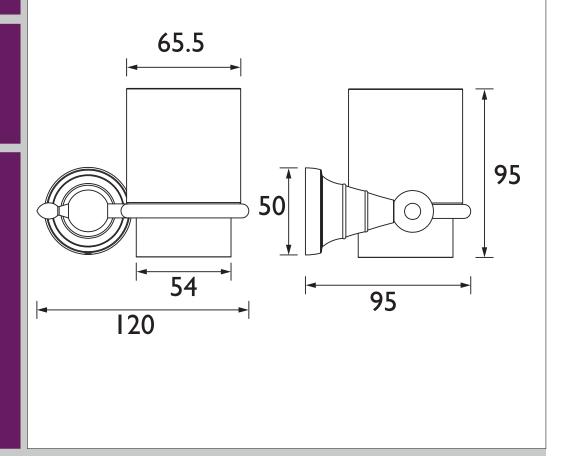

### Dimensions (measurements in mm)

# HOLBORN Accessory Range Holborn Tumbler & Holder Vintage Gold

| Specification                |                                                                                                                             |
|------------------------------|-----------------------------------------------------------------------------------------------------------------------------|
| Contemporary or Traditional: | Traditional                                                                                                                 |
| Main Construction Material:  | Brass                                                                                                                       |
| Connection Inlet:            | N/A                                                                                                                         |
| Connection Outlet:           | N/A                                                                                                                         |
| Mounting Type:               | Wall Mounted                                                                                                                |
| Height (mm):                 | 95                                                                                                                          |
| Width (mm):                  | 125                                                                                                                         |
| Depth (mm):                  | 95                                                                                                                          |
| Adjustable Brackets:         | No                                                                                                                          |
| What's in the Box?:          | X Tumbler   X Tumbler Holder   X Tumbler Holder   X Screws   X Wall Plugs   X Fitting Instructions   X Fitting Instructions |