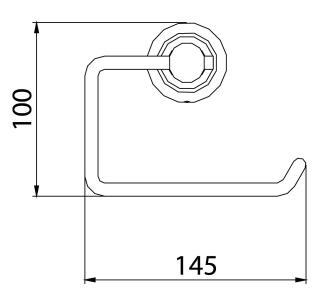

|
| Adjustable Brackets:         | No                                                                                          |
| What's in the Box?:          | 1x Toilet Roll Holder, 1x Fixing Plate, 3x Screws, 3x Wall Plugs, 1x Hex Key, 1x Grub Screw |

Dimensions (measurements in mm)

### Features:

- Brass construction to resist rust and humidity in a bathroom environment
- Beautiful traditional styling
- Available in 2 colour finishes to match your brassware
- Concealed fixings

## **Product Certifications:**

#### Additional Information:

#### Variant SKUs:

AHOTRHC - Holborn Toilet Roll Holder Chrome

AHOTTRG - Holborn Traditional Toilet Roll Holder Vintage Gold

ACA00 - Clifton Toilet Roll Holder Vintage Gold





## **TECHNICAL DATA SHEET**