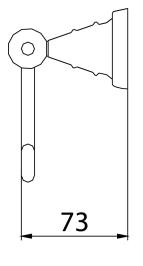

l                                                                      |
| Adjustable Brackets:         | No                                                                                          |
| What's in the Box?:          | 1x Toilet Roll Holder, 1x Fixing Plate, 3x Screws, 3x Wall Plugs, 1x Hex Key, 1x Grub Screw |

Dimensions (measurements in mm)

### Features:

- Brass construction to resist rust and humidity in a bathroom environment
- Beautiful traditional styling
- Available in 2 colour finishes to match your brassware
- Concealed fixings

## **Product Certifications:**

#### Additional Information:

#### Variant SKUs:

AHOTRHC - Holborn Toilet Roll Holder Chrome

AHOTTRG - Holborn Traditional Toilet Roll Holder Vintage Gold

ACA00 - Clifton Toilet Roll Holder Vintage Gold





## **TECHNICAL DATA SHEET**