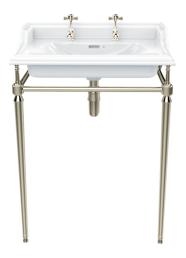

## **Abingdon Dorchester Washstand Vintage Gold**

#### **Product** Specification

Product Code: WSABDORVG
Finish: Vintage Gold
Product Type: Furniture

Basin not included