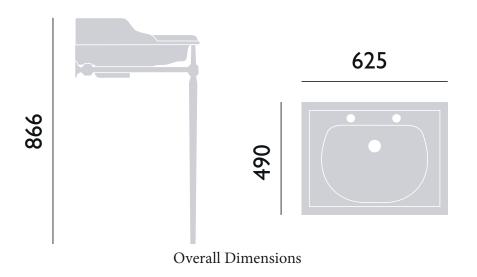

## **Abingdon Dorchester Washstand Vintage Gold**

#### **Product** Specification

Product Code: WSABDORVG
Finish: Vintage Gold
Product Type: Furniture

Basin not included