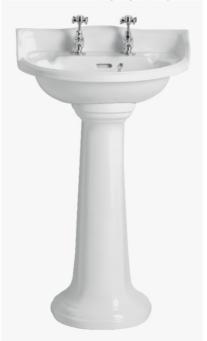

### **Product** Specification

**Product Codes:** 

Finish: Product Type: Construction: Dimensions for Fitting: PDW071 (I Taphole) PDW07 (2 Taphole) PDW09CL (Cloakroom Pedestal) White Traditional Vitreous China 870 (H) mm, 530 (W) mm, 375 (D) mm

## **Additional** Information

- Lifetime Guarantee
- I or 2 Taphole options available
- Use with Dorchester Cloakroom Pedestal to hide pipework or the Ornate Brackets (CPC30/CPA30)
- Vitreous China Manufactured to: BSEN31:1999