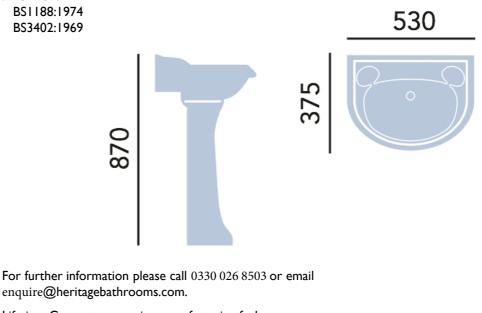

### **Product** Specification

**Product Codes:** 

Finish: Product Type: Construction: Dimensions for Fitting: PDW071 (I Taphole) PDW07 (2 Taphole) PDW09CL (Cloakroom Pedestal) White Traditional Vitreous China 870 (H) mm, 530 (W) mm, 375 (D) mm