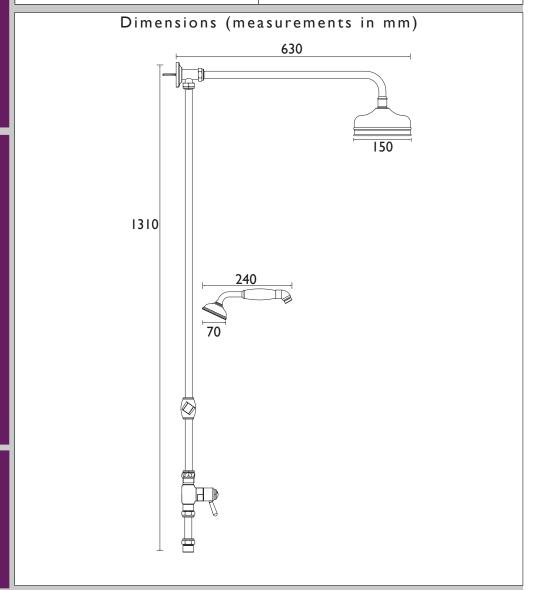

# HERITAGE Shower Range Deluxe Fixed Kit with Diverter to Handset

| Specification                            |                                 |
|------------------------------------------|---------------------------------|
| Main Construction Material:              | Brass                           |
| Adjustable Bracket:                      | No                              |
| Shower Head Type:                        | 6" Shower Rose & Deluxe Handset |
| Maximum Hot Water Supply Temperature °C: | 65                              |
| Maximum Static Pressure (Bar):           | 10                              |
| Plumbing System Suitability:             | All - Ideally Balanced          |
| Working Pressure Range:                  | Min. 0.2 Bar, Max. 5.0 Bar      |
| Isolation Valve Included:                | No                              |
| Riser Length:                            | 1310 mm                         |
| Rub Clean Handset:                       | Yes                             |
| Mounting Type:                           | Wall Mounted                    |
| Inlet Connection:                        | G I/2"                          |