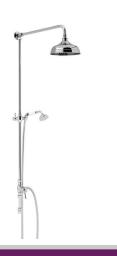

# HERITAGE Shower Range Deluxe Fixed Kit with Diverter to Handset

| Specification                            |                                 |
|------------------------------------------|---------------------------------|
| Main Construction Material:              | Brass                           |
| Adjustable Bracket:                      | No                              |
| Shower Head Type:                        | 6" Shower Rose & Deluxe Handset |
| Maximum Hot Water Supply Temperature °C: | 65                              |
| Maximum Static Pressure (Bar):           | 10                              |
| Plumbing System Suitability:             | All - Ideally Balanced          |
| Working Pressure Range:                  | Min. 0.2 Bar, Max. 5.0 Bar      |
| Isolation Valve Included:                | No                              |
| Riser Length:                            | 1310 mm                         |
| Rub Clean Handset:                       | Yes                             |
| Mounting Type:                           | Wall Mounted                    |
| Inlet Connection:                        | G I/2"                          |

### Features:

- Large 6" premium fixed head
- Available in a selection of finishes
- Traditional Deluxe Handset
- Easy To Clean Handset
- I.5m Hose