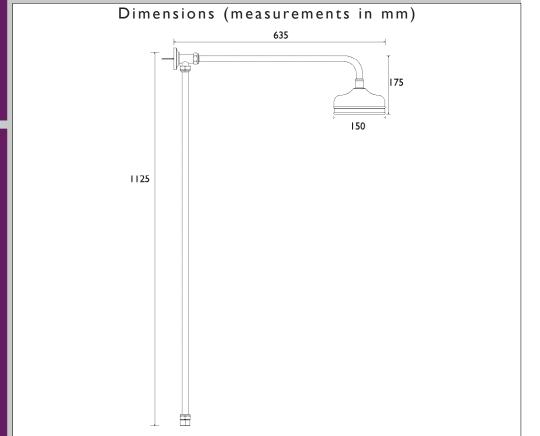

## HERITAGE Shower Range Fixed Kit Vintage Gold

| Specification                            |                            |  |  |  |
|------------------------------------------|----------------------------|--|--|--|
| Main Construction Material:              | Brass                      |  |  |  |
| Adjustable Bracket:                      | No                         |  |  |  |
| Shower Head Type:                        | 6" Shower Rose             |  |  |  |
| Maximum Hot Water Supply Temperature °C: | 65                         |  |  |  |
| Maximum Static Pressure (Bar):           | 10                         |  |  |  |
| Plumbing System Suitability:             | All - Ideally Balanced     |  |  |  |
| Working Pressure Range:                  | Min. 0.2 Bar, max. 5.0 Bar |  |  |  |
| Isolation Valve Included:                | No                         |  |  |  |
| Riser Length:                            | 1125 mm                    |  |  |  |
| Rub Clean Handset:                       | No                         |  |  |  |
| Mounting Type:                           | Wall Mounted               |  |  |  |
| Inlet Connection:                        | G I/2" BSP                 |  |  |  |