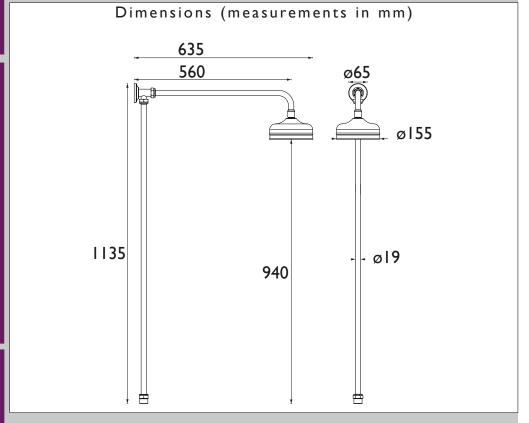

#### Specification Finish/Colour: Chrome Plated Main Construction Material: Brass Shower Kit: Rigid Riser with Fixed Head Shower Head Type: Fixed Head Rub Clean Nozzles: No Wall Mounting Type: Plumbing System Suitability: Suitable for all plumbing systems Minimum Dynamic Pressure (bar): 0.1 bar Maximum Dynamic Pressure (bar): 5 bar Maximum Static Pressure (bar): 10 bar Maximum Hot Water Supply Temperature °C: 65 G1/2" Connection Inlet: Isolation Included: No Check Valve Included: What's Included: Ix Fixed Head, Ix Riser Rail Connector, Ix Riser Rail, Ix Wall Arm, Ix Wall Bracket, Ix Fixing Kit