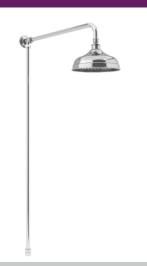

# HERITAGE Shower Range Deluxe Fixed Kit Chrome

- Large 6" fixed head
- Available in a selection of finishes