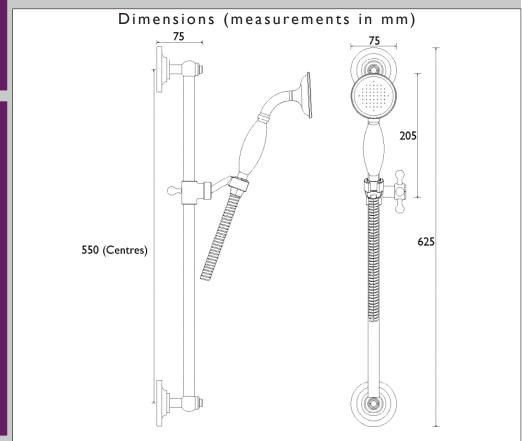

## Additional Information:

| Specification                            |                           |  |  |  |  |
|------------------------------------------|---------------------------|--|--|--|--|
| Main Construction Material:              | Brass                     |  |  |  |  |
| Adjustable Brackets:                     | No                        |  |  |  |  |
| Shower Head Type:                        | Traditional Handset       |  |  |  |  |
| Maximum Hot Water Supply Temperature °C: | 65                        |  |  |  |  |
| Maximum Static Pressure: (bar)           | 10                        |  |  |  |  |
| Plumbing System Suitability:             | All - Ideally Balanced    |  |  |  |  |
| Working Pressure Range:                  | Min 0.2 Bar, Max. 5.0 Bar |  |  |  |  |
| Connection Inlet:                        | G 1/2"                    |  |  |  |  |
| Isolation Valve Included:                | No                        |  |  |  |  |
| Riser Length:                            | 625mm                     |  |  |  |  |
| Rub Clean Handset:                       | Yes                       |  |  |  |  |
| Mounting Type:                           | Wall Mounted              |  |  |  |  |