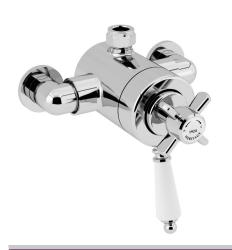

### DAWLISH Shower Range Dawlish Exposed Shower Valve with

Dawlish Exposed Shower Valve with Top Outlet Connection Chrome

| HASI   | tures: |
|--------|--------|
| II Cai |        |
|        |        |

- Optimised for UK market, designed to work at pressure range of 0.1 - 5.0bar
- Thermostatic temperature control and automatic stop prevent surges of hot or cold water
- Performance Flow to provide a drenching experience
- Adjustable inlet centres, allowing you to use existing pipework with centres measuring anything between 136mm and 158mm.

### Additional Information:

| Specification                                           |                                   |  |  |  |  |
|---------------------------------------------------------|-----------------------------------|--|--|--|--|
| Finish/Colour:                                          | Chrome Plated                     |  |  |  |  |
| Main Construction Material:                             | Brass                             |  |  |  |  |
| No of Controls:                                         | 2                                 |  |  |  |  |
| Shower Type:                                            | Exposed Concentric                |  |  |  |  |
| Shower Head Type:                                       | None                              |  |  |  |  |
| Shower Kit:                                             | None                              |  |  |  |  |
| Valve/Cartridge Type:                                   | Concentric Cartridge              |  |  |  |  |
| Maximum Hot Water<br>Supply Temperature <sup>o</sup> C: | 65                                |  |  |  |  |
| Plumbing System Suitability:                            | Suitable for all plumbing systems |  |  |  |  |
| Minimum Dynamic Pressure (bar):                         | 0.1                               |  |  |  |  |
| Maximum Dynamic Pressure (bar):                         | 5                                 |  |  |  |  |
| Maximum Static Pressure (bar):                          | 10                                |  |  |  |  |
| Connection Inlet:                                       | 15mm Compression                  |  |  |  |  |
| Connection Outlet:                                      | G 1/2"                            |  |  |  |  |
| Isolation Valve Included:                               | No                                |  |  |  |  |
| Check Valve Included:                                   | Yes                               |  |  |  |  |