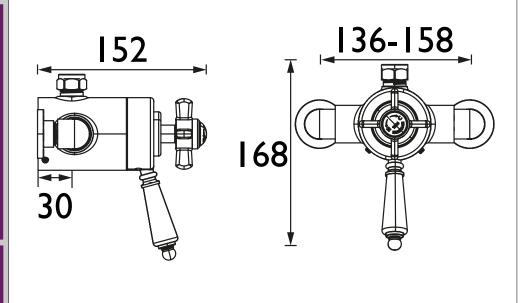

### DAWLISH Shower Range Dawlish Exposed Shower Valve with

Dawlish Exposed Shower Valve with Top Outlet Connection Chrome

| HASI   | tures: |
|--------|--------|
| II Cai |        |
|        |        |

- Optimised for UK market, designed to work at pressure range of 0.1 - 5.0bar
- Thermostatic temperature control and automatic stop prevent surges of hot or cold water
- Performance Flow to provide a drenching experience
- Adjustable inlet centres, allowing you to use existing pipework with centres measuring anything between 136mm and 158mm.

#### Dimensions (measurements in mm)

| Flow Rates (l/min)    |     |      |      |      |      |      |  |  |  |
|-----------------------|-----|------|------|------|------|------|--|--|--|
| System Pressure (bar) | 0.1 | 0.5  | 1    | 2    | 3    | 5    |  |  |  |
| Valve Only (mixed)    | 6.9 | 19.9 | 28.7 | 41.3 | 50.9 | 66.2 |  |  |  |