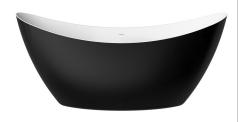

### **OSTERLEY Bath Range** Osterley Freestanding Acrylic Bath Black

| Specification                    |                                                                                     |
|----------------------------------|-------------------------------------------------------------------------------------|
| Main Construction Material:      | Acrylic                                                                             |
| Plumbing System Suitability:     | Suitable for all plumbing systems                                                   |
| Finish:                          | Black                                                                               |
| Number of Tap Holes:             | 0                                                                                   |
| Inlet Centres (mm):              | N/A                                                                                 |
| Weight (kg):                     | 49                                                                                  |
| Weight Including Packaging (kg): | 59                                                                                  |
| Capacity (l):                    | 200                                                                                 |
| Assembly Required:               | Ν                                                                                   |
| What's Included?:                | 1 x Bath, clicker waste, fitted integral overflow,<br>Fitted legs and Feet included |

#### **Features:**

- This freestanding bath is the perfect statement additional to any style of bathroom.
- On-trend black finish
- Our most popular freestanding
- bath shape
  Chrome clicker waste and intergral overflow include