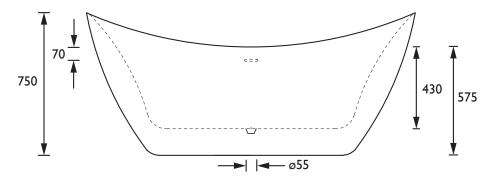

### **OSTERLEY Bath Range** Osterley Freestanding Acrylic Bath Black

| Specification                    |                                                                                     |
|----------------------------------|-------------------------------------------------------------------------------------|
| Main Construction Material:      | Acrylic                                                                             |
| Plumbing System Suitability:     | Suitable for all plumbing systems                                                   |
| Finish:                          | Black                                                                               |
| Number of Tap Holes:             | 0                                                                                   |
| Inlet Centres (mm):              | N/A                                                                                 |
| Weight (kg):                     | 49                                                                                  |
| Weight Including Packaging (kg): | 59                                                                                  |
| Capacity (l):                    | 200                                                                                 |
| Assembly Required:               | Ν                                                                                   |
| What's Included?:                | 1 x Bath, clicker waste, fitted integral overflow,<br>Fitted legs and Feet included |