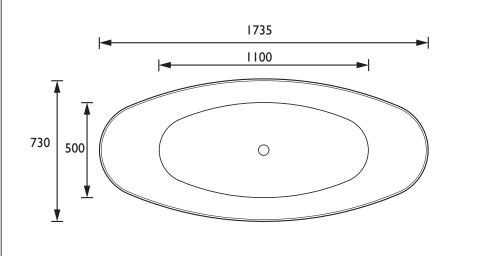

### **OSTERLEY Bath Range** Osterley Freestanding Acrylic Bath Black

| Specification                    |                                                                                     |
|----------------------------------|-------------------------------------------------------------------------------------|
| Main Construction Material:      | Acrylic                                                                             |
| Plumbing System Suitability:     | Suitable for all plumbing systems                                                   |
| Finish:                          | Black                                                                               |
| Number of Tap Holes:             | 0                                                                                   |
| Inlet Centres (mm):              | N/A                                                                                 |
| Weight (kg):                     | 49                                                                                  |
| Weight Including Packaging (kg): | 59                                                                                  |
| Capacity (l):                    | 200                                                                                 |
| Assembly Required:               | Ν                                                                                   |
| What's Included?:                | 1 x Bath, clicker waste, fitted integral overflow,<br>Fitted legs and Feet included |