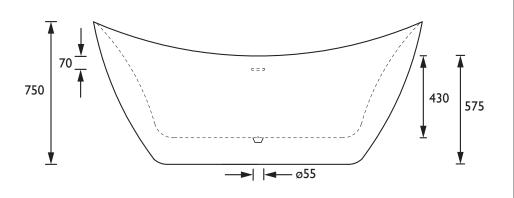

|
| Capacity (l):                    | 200                                                                |
| Assembly Required:               | N                                                                  |
| What's Included?:                | 1x Bath, Clicker Waste, Fitted Legs and Feet,<br>Integral Overflow |

#### Features:

- This freestanding bath is the perfect statement additional to any style of bathroom.
- Hand applied on-trend marble effect finish
- Our most popular freestanding bath shape
- Chrome clicker waste and integral overflow included

#### **Product Certifications:**







Additional Information:
This Product is Shown With:

This Product Also Needs:

THC15CI - Shallow Waste Trap

For use with freestanding taps only.

### Dimensions (measurements in mm)





# **Technical Data Sheet**