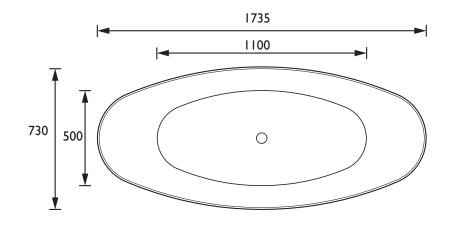

|
| Capacity (l):                    | 200                                                                |
| Assembly Required:               | N                                                                  |
| What's Included?:                | 1x Bath, Clicker Waste, Fitted Legs and Feet,<br>Integral Overflow |

#### Features:

- This freestanding bath is the perfect statement additional to any style of bathroom.
- Hand applied on-trend marble effect finish
- Our most popular freestanding bath shape
- Chrome clicker waste and integral overflow included

#### **Product Certifications:**







Additional Information:
This Product is Shown With:

This Product Also Needs:

THC15CI - Shallow Waste Trap

For use with freestanding taps only.

### Dimensions (measurements in mm)





# **Technical Data Sheet**