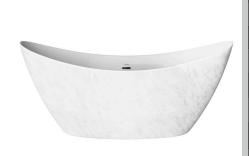

### WENLOCK Bath Range Wenlock Freestanding Acrylic Bath Marble Effect

| Specification                    |                                                                    |
|----------------------------------|--------------------------------------------------------------------|
| Main Construction Material:      | Acrylic                                                            |
| Plumbing System Suitability:     | Suitable for all plumbing systems                                  |
| Finish:                          | Marble Effect                                                      |
| Number of Tap Holes:             | 0                                                                  |
| Inlet Centres (mm):              | N/A                                                                |
| Weight (kg):                     | 49                                                                 |
| Weight Including Packaging (kg): | 59                                                                 |
| Capacity (l):                    | 200                                                                |
| Assembly Required:               | N                                                                  |
| What's Included?:                | 1x Bath, Clicker Waste, Fitted Legs and Feet,<br>Integral Overflow |

#### Features:

- This freestanding bath is the perfect statement additional to any style of bathroom.
- Hand applied on-trend marble effect finish
- Our most popular freestanding bath shape
- Chrome clicker waste and integral overflow included