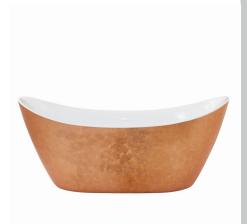

# HYLTON Bath Range Hylton Freestanding Acrylic Bath Copper Effect

| Specification                    |                                                            |
|----------------------------------|------------------------------------------------------------|
| Main Construction Material:      | Acrylic                                                    |
| Plumbing System Suitability:     | Suitable for all plumbing systems                          |
| Finish:                          | Copper                                                     |
| Number of Tap Holes:             | 0                                                          |
| Weight (kg):                     | 49                                                         |
| Weight Including Packaging (kg): | 59                                                         |
| Capacity (I):                    | 200                                                        |
| Assembly Required:               | No                                                         |
| What's Included?:                | Ix Bath, 4x Adjustable Feet, Ix Clicker Waste, Ix Overflow |

#### Features:

- This freestanding bath is the perfect statement additional to any style of bathroom.
- On-trend metallic effect finish
- Our most popular freestanding bath shape
- Chrome clicker waste and overflow included