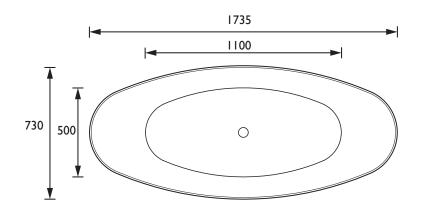

aging (kg): | 59                                                         |
| Capacity (I):                    | 200                                                        |
| Assembly Required:               | No                                                         |
| What's Included?:                | Ix Bath, 4x Adjustable Feet, Ix Clicker Waste, Ix Overflow |

#### Features:

- This freestanding bath is the perfect statement additional to any style of bathroom.
- On-trend metallic effect finish
- Our most popular freestanding bath shape
- Chrome clicker waste and overflow included

#### **Product Certifications:**







#### Additional Information:

### This Product Also Needs:

THC15CI - Shallow Waste Trap

For use with freestanding taps only.

## Dimensions (measurements in mm)





# **TECHNICAL DATA SHEET**