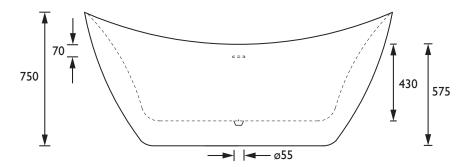

ing (kg): | 59                                                         |
| Capacity (I):                    | 200                                                        |
| Assembly Required:               | No                                                         |
| What's Included?:                | Ix Bath, 4x Adjustable Feet, Ix Clicker Waste, Ix Overflow |

#### Features:

- This freestanding bath is the perfect statement additional to any style of bathroom.
- On-trend metallic effect finish
- Our most popular freestanding bath shape
- Chrome clicker waste and overflow included

#### **Product Certifications:**







#### Additional Information:

### This Product Also Needs:

THC15CI - Shallow Waste Trap

For use with freestanding taps only.

## Dimensions (measurements in mm)





# **TECHNICAL DATA SHEET**