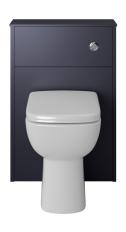

## LYNTON Furniture Range Lynton 550mm WC Unit - Midnight Blue

| Specification                    |                                                                      |
|----------------------------------|----------------------------------------------------------------------|
| Main Construction Material:      | MDF; MFC                                                             |
| Finish:                          | Midnight Blue                                                        |
| Weight (kg):                     | 12.16                                                                |
| Weight Including Packaging (kg): | 14.26                                                                |
| Height (mm):                     | 810                                                                  |
| Width (mm):                      | 550                                                                  |
| Depth (mm):                      | 230                                                                  |
| Assembly Required:               | No                                                                   |
| What's Included?:                | 1x Freestanding Unit, 1x Painted Worktop,<br>1x Fitting Instructions |

#### This Product is Shown With:

PCNWF00 - Clinton Back to Wall Pan TSWGL1 - Clinton Toilet Seat