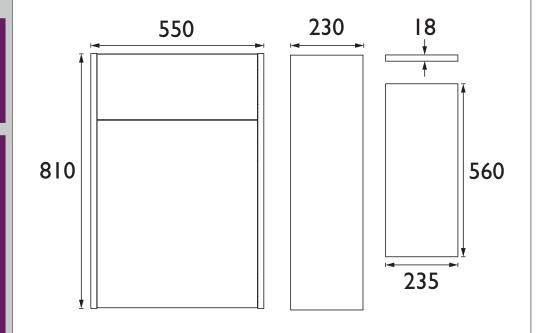

## LYNTON Furniture Range Lynton 550mm WC Unit - Midnight Blue

| Specification                    |                                                                      |
|----------------------------------|----------------------------------------------------------------------|
| Main Construction Material:      | MDF; MFC                                                             |
| Finish:                          | Midnight Blue                                                        |
| Weight (kg):                     | 12.16                                                                |
| Weight Including Packaging (kg): | 14.26                                                                |
| Height (mm):                     | 810                                                                  |
| Width (mm):                      | 550                                                                  |
| Depth (mm):                      | 230                                                                  |
| Assembly Required:               | No                                                                   |
| What's Included?:                | 1x Freestanding Unit, 1x Painted Worktop,<br>1x Fitting Instructions |

### Dimensions (measurements in mm)