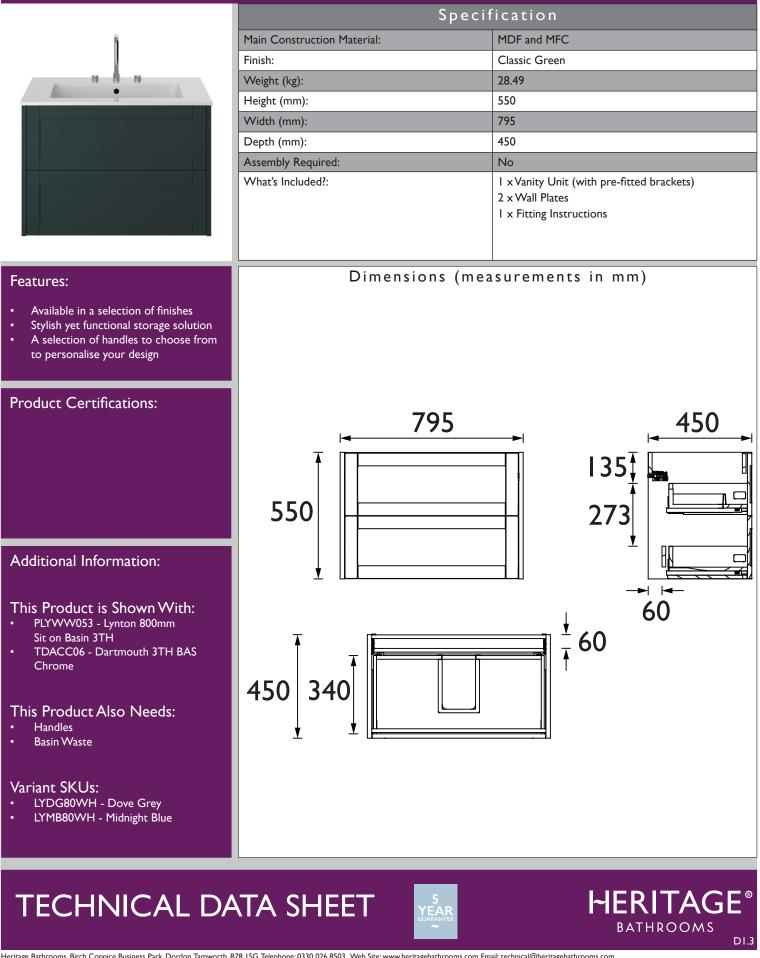

## LYCG80WH

## LYNTON Furniture Range

Lynton 800mm Wall Hung - Classic Green

Heritage Bathrooms, Birch Coppice Business Park, Dordon, Tamworth, B78 ISG. Telephone: 0330 026 8503. Web Site: www.heritagebathrooms.com Email: technical@heritagebathrooms.com. All of our products are covered by a guarantee. Most include both parts and labour. Please note that guarantees are only valid with a proof of purchase. Our guarantees apply to products in domestic use. Any products in commercial use carry a guarantee of I year. See www.heritagebathrooms.com/warranty for more information. The information contained on this page was correct at date of issue. Fitting Dimensions are provided as a guide only. Some variation may occur due to manufacturing tolerances. Heritage Bathrooms pursues a policy of continuous improvement in design and performance of its products and so reserves the right to change specifications without prior notice.