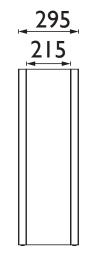

# CAVERSHAM Furniture Range Caversham 600mm WC Unit - Maritime Blue

| Specification                    |                                                                                                                                           |
|----------------------------------|-------------------------------------------------------------------------------------------------------------------------------------------|
| Main Construction Material:      | MDF; MFC                                                                                                                                  |
| Finish:                          | Maritime Blue                                                                                                                             |
| Weight (kg):                     | 15.9                                                                                                                                      |
| Weight Including Packaging (kg): | 17.49                                                                                                                                     |
| Height (mm):                     | 864                                                                                                                                       |
| Width (mm):                      | 590                                                                                                                                       |
| Depth (mm):                      | 295                                                                                                                                       |
| Assembly Required:               | No                                                                                                                                        |
| What's Included?:                | 1x Freestanding Unit, 1x Front Access Panel,<br>2x Panel Brackets, 2x Front Fascia Brackets,<br>4x Caps, 4x Foot Pads, 1x Painted Worktop |

### Dimensions (measurements in mm)