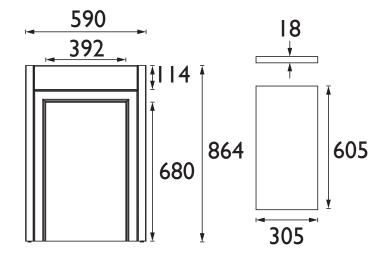

# CAVERSHAM Furniture Range Caversham 600mm WC Unit - Maritime Blue

| Specification                    |                                                                                                                                           |
|----------------------------------|-------------------------------------------------------------------------------------------------------------------------------------------|
| Main Construction Material:      | MDF; MFC                                                                                                                                  |
| Finish:                          | Maritime Blue                                                                                                                             |
| Weight (kg):                     | 15.9                                                                                                                                      |
| Weight Including Packaging (kg): | 17.49                                                                                                                                     |
| Height (mm):                     | 864                                                                                                                                       |
| Width (mm):                      | 590                                                                                                                                       |
| Depth (mm):                      | 295                                                                                                                                       |
| Assembly Required:               | No                                                                                                                                        |
| What's Included?:                | 1x Freestanding Unit, 1x Front Access Panel,<br>2x Panel Brackets, 2x Front Fascia Brackets,<br>4x Caps, 4x Foot Pads, 1x Painted Worktop |

### Dimensions (measurements in mm)