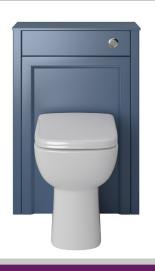

# CAVERSHAM Furniture Range Caversham 600mm WC Unit - Maritime Blue

| Specification                    |                                                                                                                                           |
|----------------------------------|-------------------------------------------------------------------------------------------------------------------------------------------|
| Main Construction Material:      | MDF; MFC                                                                                                                                  |
| Finish:                          | Maritime Blue                                                                                                                             |
| Weight (kg):                     | 15.9                                                                                                                                      |
| Weight Including Packaging (kg): | 17.49                                                                                                                                     |
| Height (mm):                     | 864                                                                                                                                       |
| Width (mm):                      | 590                                                                                                                                       |
| Depth (mm):                      | 295                                                                                                                                       |
| Assembly Required:               | No                                                                                                                                        |
| What's Included?:                | 1x Freestanding Unit, 1x Front Access Panel,<br>2x Panel Brackets, 2x Front Fascia Brackets,<br>4x Caps, 4x Foot Pads, 1x Painted Worktop |

### This Product is Shown With:

PCNWF00 - Clinton Back to Wall Pan TSWGL1 - Clinton Toilet Seat