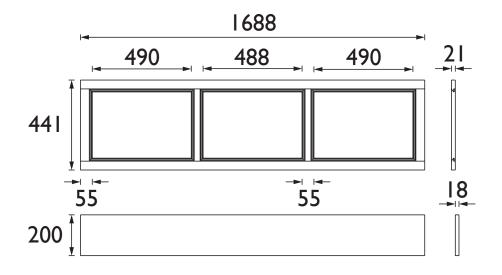

# HERITAGE Furniture Range 1700mm Front Panel - Graphite

| Specification               |                                                 |
|-----------------------------|-------------------------------------------------|
| Main Construction Material: | MDF                                             |
| Finish:                     | Graphite                                        |
| Weight (kg):                | 12.34                                           |
| Height (mm):                | 441                                             |
| Width (mm):                 | 1688                                            |
| Depth (mm):                 | 21                                              |
| Assembly Required:          | No                                              |
| What's Included?:           | 1x Bath Panel 1x Plinth 1x Fitting Instructions |

## Dimensions (measurements in mm)