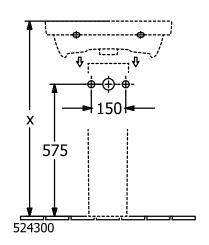

# TECHNICAL DRAWINGS

### 4A005501

#### 1. POSITION

| Article number                      | 4A005501                                                                                       |
|-------------------------------------|------------------------------------------------------------------------------------------------|
| Article title                       | Villeroy & Boch Avento Washbasin<br>Compact, 550 x 370 x 180 mm,<br>White Alpin, with overflow |
| Product designation                 | Washbasin Compact                                                                              |
| Collection                          | Avento                                                                                         |
| Assembly / Assembly type            | wall-mounted                                                                                   |
| Scope of delivery                   | 1 x washbasin                                                                                  |
| Ordering information                | Optionally available: Outlet valve with ceramic cover.                                         |
| Length in mm                        | 370                                                                                            |
| Width in mm                         | 550                                                                                            |
| Height in mm                        | 180                                                                                            |
| Interior depth                      | 100                                                                                            |
| Weight in kg                        | 13,00                                                                                          |
| Number of tap holes punched through | 1                                                                                              |
| Position of drill hole              | central tap hole punched out                                                                   |
| express delivery                    | No                                                                                             |
| Suitable for                        | 1-hole mixer, Matching<br>Villeroy&Boch furniture                                              |
| Material                            | Sanitary ceramics                                                                              |
| Surface                             | glossy                                                                                         |
| Colour name                         | White Alpin                                                                                    |
| With TitanGlaze                     | No                                                                                             |
| With overflow                       | Yes                                                                                            |
| EAN number                          | 4051202470371                                                                                  |