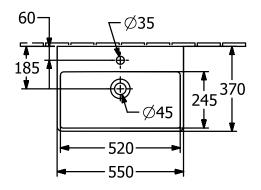

# TECHNICAL DRAWINGS

### 4A005501

#### 1. POSITION

| Article number                      | 4A005501                                                                                       |
|-------------------------------------|------------------------------------------------------------------------------------------------|
| Article title                       | Villeroy & Boch Avento Washbasin<br>Compact, 550 x 370 x 180 mm,<br>White Alpin, with overflow |
| Product designation                 | Washbasin Compact                                                                              |
| Collection                          | Avento                                                                                         |
| Assembly / Assembly type            | wall-mounted                                                                                   |
| Scope of delivery                   | 1 x washbasin                                                                                  |
| Ordering information                | Optionally available: Outlet valve with ceramic cover.                                         |
| Length in mm                        | 370                                                                                            |
| Width in mm                         | 550                                                                                            |
| Height in mm                        | 180                                                                                            |
| Interior depth                      | 100                                                                                            |
| Weight in kg                        | 13,00                                                                                          |
| Number of tap holes punched through | 1                                                                                              |
| Position of drill hole              | central tap hole punched out                                                                   |
| express delivery                    | No                                                                                             |
| Suitable for                        | 1-hole mixer, Matching<br>Villeroy&Boch furniture                                              |
| Material                            | Sanitary ceramics                                                                              |
| Surface                             | glossy                                                                                         |
| Colour name                         | White Alpin                                                                                    |
| With TitanGlaze                     | No                                                                                             |
| With overflow                       | Yes                                                                                            |
| EAN number                          | 4051202470371                                                                                  |