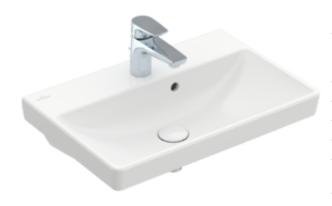

### **WASHBASINS AVENTO**

#### 1. POSITION

| Article number                      | 4A005501                                                                                       |
|-------------------------------------|------------------------------------------------------------------------------------------------|
| Article title                       | Villeroy & Boch Avento Washbasin<br>Compact, 550 x 370 x 180 mm,<br>White Alpin, with overflow |
| Product designation                 | Washbasin Compact                                                                              |
| Collection                          | Avento                                                                                         |
| Assembly / Assembly type            | wall-mounted                                                                                   |
| Scope of delivery                   | 1 x washbasin                                                                                  |
| Ordering information                | Optionally available: Outlet valve with ceramic cover.                                         |
| Length in mm                        | 370                                                                                            |
| Width in mm                         | 550                                                                                            |
| Height in mm                        | 180                                                                                            |
| Interior depth                      | 100                                                                                            |
| Weight in kg                        | 13,00                                                                                          |
| Number of tap holes punched through | 1                                                                                              |
| Position of drill hole              | central tap hole punched out                                                                   |
| express delivery                    | No                                                                                             |
| Suitable for                        | 1-hole mixer, Matching<br>Villeroy&Boch furniture                                              |
| Material                            | Sanitary ceramics                                                                              |
| Surface                             | glossy                                                                                         |
| Colour name                         | White Alpin                                                                                    |
| With TitanGlaze                     | No                                                                                             |
| With overflow                       | Yes                                                                                            |
| EAN number                          | 4051202470371                                                                                  |