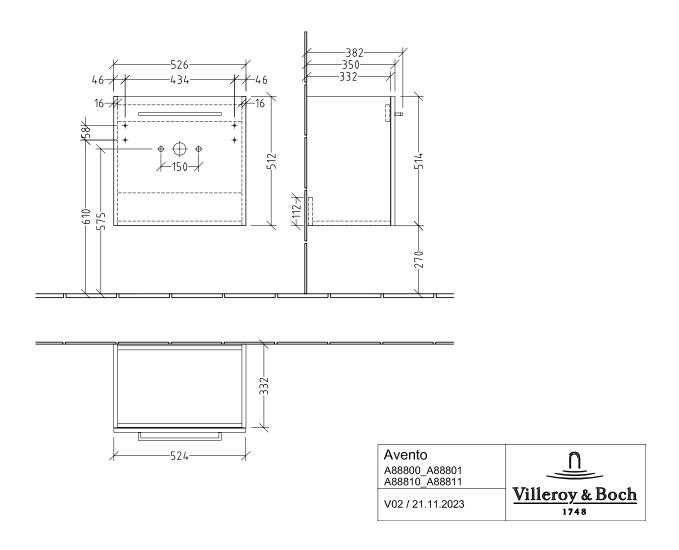

|
| Material body            | Chipboard                                                                         |
| Surface of body          | Direct coating                                                                    |
| Other material           | Handle: Chrome                                                                    |
| Other surfaces           | Handle: glossy                                                                    |
| Type of handles          | Handle                                                                            |
| EAN number               | 4051202975579                                                                     |



# COLOUR

#### **COLOUR DESIGNATION**



Arizona Oak



# TECHNICAL DRAWINGS

#### A88800VH





### **BATHROOM FURNITURE AVENTO**

## PRODUCT INFORMATION

#### 1. POSITION



| Article number           | A88801VH                                                                          |
|--------------------------|-----------------------------------------------------------------------------------|
| Article title            | Villeroy & Boch Avento Vanity unit, 1<br>door, 526 x 514 x 384 mm, Arizona<br>Oak |
| Product designation      | Vanity unit                                                                       |
| Collection               | Avento                                                                            |
| Assembly / Assembly type | wall-mounted                                                                      |
| Type of opening          | 1 door