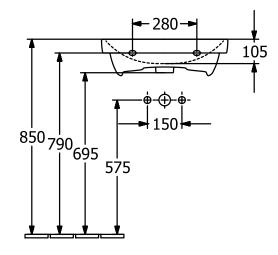

# TECHNICAL DRAWINGS

### 4A005501

#### 1. POSITION

| Article number                      | 4A005501                                                                                       |
|-------------------------------------|------------------------------------------------------------------------------------------------|
| Article title                       | Villeroy & Boch Avento Washbasin<br>Compact, 550 x 370 x 180 mm,<br>White Alpin, with overflow |
| Product designation                 | Washbasin Compact                                                                              |
| Collection                          | Avento                                                                                         |
| Assembly / Assembly type            | wall-mounted                                                                                   |
| Scope of delivery                   | 1 x washbasin                                                                                  |
| Ordering information                | Optionally available: Outlet valve with ceramic cover.                                         |
| Length in mm                        | 370                                                                                            |
| Width in mm                         | 550                                                                                            |
| Height in mm                        | 180                                                                                            |
| Interior depth                      | 100                                                                                            |
| Weight in kg                        | 13,00                                                                                          |
| Number of tap holes punched through | 1                                                                                              |
| Position of drill hole              | central tap hole punched out                                                                   |
| express delivery                    | No                                                                                             |
| Suitable for                        | 1-hole mixer, Matching<br>Villeroy&Boch furniture                                              |
| Material                            | Sanitary ceramics                                                                              |
| Surface                             | glossy                                                                                         |
| Colour name                         | White Alpin                                                                                    |
| With TitanGlaze                     | No                                                                                             |
| With overflow                       | Yes                                                                                            |
| EAN number                          | 4051202470371                                                                                  |