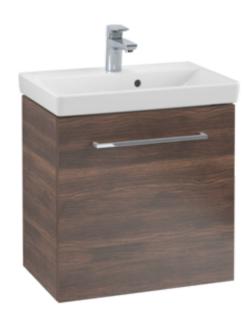

#### 1. POSITION

| Article number           | A88800VH                                                                          |
|--------------------------|-----------------------------------------------------------------------------------|
| Article title            | Villeroy & Boch Avento Vanity unit, 1<br>door, 526 x 514 x 384 mm, Arizona<br>Oak |
| Product designation      | Vanity unit                                                                       |
| Collection               | Avento                                                                            |
| Assembly / Assembly type | wall-mounted                                                                      |
| Type of opening          | 1 door                                                                            |
| Door hinge               | hinges on left                                                                    |
| Equipment                | 1 x door                                                                          |
| Scope of delivery        | 1 x vanity unit , 1 x fastening set                                               |
| Position of washbasin    | washbasin on the middle, washbasin on right                                       |
| Ordering information     | Please order specified washbasin separately.                                      |
| Depth in mm              | 384                                                                               |
| Width in mm              | 526                                                                               |
| Height in mm             | 514                                                                               |
| Depth with handle mm     | 384                                                                               |
| Depth without handle mm  | 352                                                                               |
| Weight in kg             | 10,63                                                                             |
| express delivery         | No                                                                                |
| Suitable for             | selected washbasins                                                               |
| Function                 | with SoftClosing                                                                  |
| Material front           | Chipboard                                                                         |
| Surface of front         | Direct coating                                                                    |
| Material body            | Chipboard                                                                         |
| Surface of body          | Direct coating                                                                    |
| Other material           | Handle: Chrome                                                                    |
| Other surfaces           | Handle: glossy                                                                    |
| Type of handles          | Handle                                                                            |
| EAN number               | 4051202975579                                                                     |