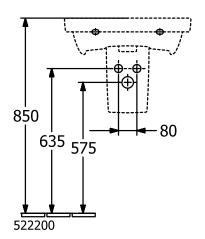

# TECHNICAL DRAWINGS

### 4A005501

#### 1. POSITION

| Article number                      | 4A005501                                                                                       |
|-------------------------------------|------------------------------------------------------------------------------------------------|
| Article title                       | Villeroy & Boch Avento Washbasin<br>Compact, 550 x 370 x 180 mm,<br>White Alpin, with overflow |
| Product designation                 | Washbasin Compact                                                                              |
| Collection                          | Avento                                                                                         |
| Assembly / Assembly type            | wall-mounted                                                                                   |
| Scope of delivery                   | 1 x washbasin                                                                                  |
| Ordering information                | Optionally available: Outlet valve with ceramic cover.                                         |
| Length in mm                        | 370                                                                                            |
| Width in mm                         | 550                                                                                            |
| Height in mm                        | 180                                                                                            |
| Interior depth                      | 100                                                                                            |
| Weight in kg                        | 13,00                                                                                          |
| Number of tap holes punched through | 1                                                                                              |
| Position of drill hole              | central tap hole punched out                                                                   |
| express delivery                    | No                                                                                             |
| Suitable for                        | 1-hole mixer, Matching<br>Villeroy&Boch furniture                                              |
| Material                            | Sanitary ceramics                                                                              |
| Surface                             | glossy                                                                                         |
| Colour name                         | White Alpin                                                                                    |
| With TitanGlaze                     | No                                                                                             |
| With overflow                       | Yes                                                                                            |
| EAN number                          | 4051202470371                                                                                  |