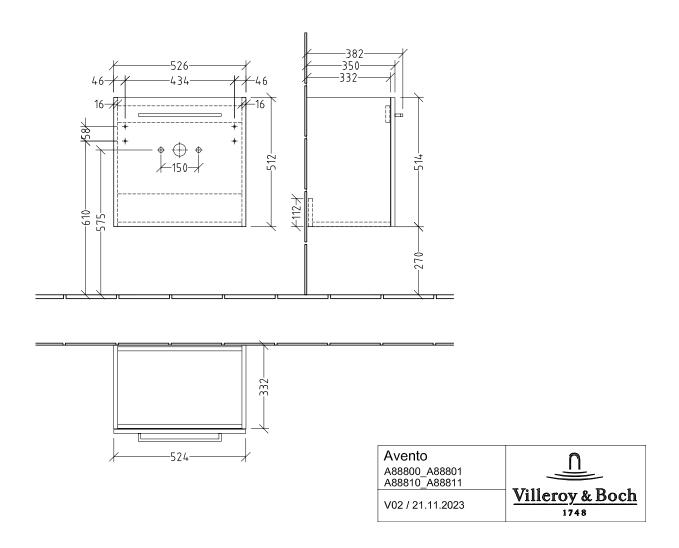

|
| Material body            | Chipboard                                                                         |
| Surface of body          | Direct coating                                                                    |
| Other material           | Handle: Chrome                                                                    |
| Other surfaces           | Handle: glossy                                                                    |
| Type of handles          | Handle                                                                            |
| EAN number               | 4051202975593                                                                     |



# COLOUR

#### **COLOUR DESIGNATION**



Arizona Oak



# TECHNICAL DRAWINGS

#### A88801VH





### **WASHBASINS AVENTO**

## PRODUCT INFORMATION

#### 1. POSITION



| Article number                      | 4A005501                                                                                       |
|-------------------------------------|------------------------------------------------------------------------------------------------|
| Article title                       | Villeroy & Boch Avento Washbasin<br>Compact, 550 x 370 x 180 mm,<br>White Alpin, with overflow |
| Product designation                 | Washbasin Compact                                                                              |
| Collection                          | Avento                                                                                         |
| Assembly / Assembly type            |