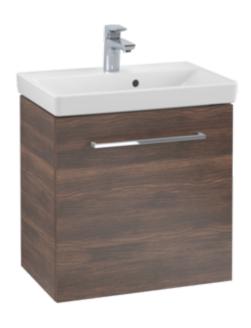

#### 1. POSITION

| Article number           | A88801VH                                                                          |
|--------------------------|-----------------------------------------------------------------------------------|
| Article title            | Villeroy & Boch Avento Vanity unit, 1<br>door, 526 x 514 x 384 mm, Arizona<br>Oak |
| Product designation      | Vanity unit                                                                       |
| Collection               | Avento                                                                            |
| Assembly / Assembly type | wall-mounted                                                                      |
| Type of opening          | 1 door                                                                            |
| Door hinge               | hinges on right                                                                   |
| Equipment                | 1 x door                                                                          |
| Scope of delivery        | 1 x vanity unit , 1 x fastening set                                               |
| Position of washbasin    | washbasin on the middle, washbasin on right                                       |
| Ordering information     | Please order specified washbasin separately.                                      |
| Depth in mm              | 384                                                                               |
| Width in mm              | 526                                                                               |
| Height in mm             | 514                                                                               |
| Depth with handle mm     | 384                                                                               |
| Depth without handle mm  | 352                                                                               |
| Weight in kg             | 10,63                                                                             |
| express delivery         | No                                                                                |
| Suitable for             | selected washbasins                                                               |
| Function                 | with SoftClosing                                                                  |
| Material front           | Chipboard                                                                         |
| Surface of front         | Direct coating                                                                    |
| Material body            | Chipboard                                                                         |
| Surface of body          | Direct coating                                                                    |
| Other material           | Handle: Chrome                                                                    |
| Other surfaces           | Handle: glossy                                                                    |
| Type of handles          | Handle                                                                            |
| EAN number               | 4051202975593                                                                     |