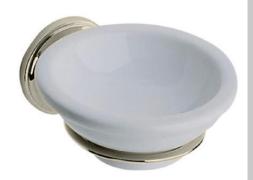

## CLIFTON Accessory Range Clifton Soap Dish Vintage Gold

| Specification                |                                                                                 |
|------------------------------|---------------------------------------------------------------------------------|
| Contemporary or Traditional: | Traditional                                                                     |
| Main Construction Material:  | Brass; Ceramic                                                                  |
| Product Orientation:         | Portrait                                                                        |
| Adjustable Brackets:         | No                                                                              |
| What's in the Box?:          | Ix Soap Dish, Ix Dish Holder Ix Backplate, 2x Screws, 2x Wall Plugs, Ix Hex Key |

## Brass construction to resist rust and humidity in a bathroom environment Beautiful traditional styling Available in 2 colour finishes to match

your brassware

Concealed fixings

Features:

**Product Certifications:** 