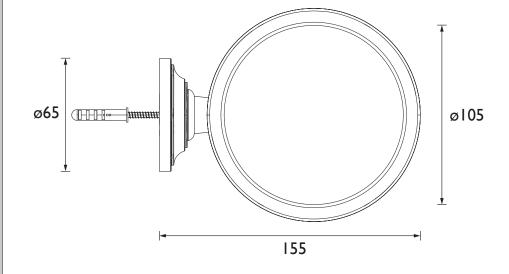

|
| Main Construction Material:  | Brass; Ceramic                                                                  |
| Product Orientation:         | Portrait                                                                        |
| Adjustable Brackets:         | No                                                                              |
| What's in the Box?:          | Ix Soap Dish, Ix Dish Holder Ix Backplate, 2x Screws, 2x Wall Plugs, Ix Hex Key |

## Dimensions (measurements in mm)

## Brass construction to resist rust and humidity in a bathroom environment Beautiful traditional styling Available in 2 colour finishes to match

your brassware

Concealed fixings

Features:

**Product Certifications:** 

Additional Information:

Variant SKUs:

ACC04 - Clifton Soap Dish Chrome





## TECHNICAL DATA SHEET