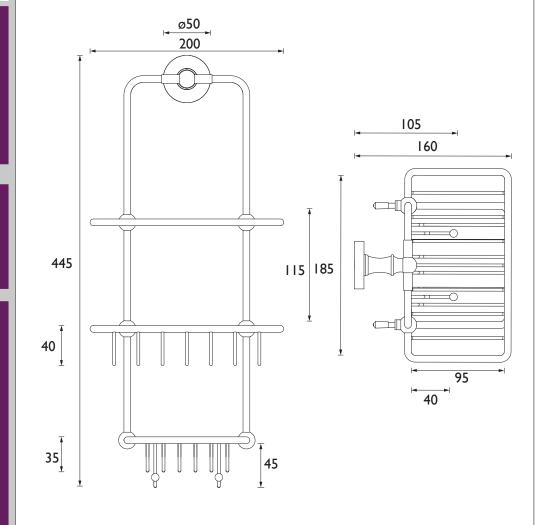

ditional: | Traditional                                                                    |
| Main Construction Material:  | Brass                                                                          |
| Product Orientation:         | Portrait                                                                       |
| Adjustable Brackets:         | No                                                                             |
| What's in the Box?:          | Ix Shower Tidy, Ix Hex Key, Ix Backplate, 2x Screws, 2x Wall Plugs, 2x Buffers |

#### Dimensions (measurements in mm)

#### Features:

- Brass construction to resist rust and humidity in a bathroom environment
- Concealed fixings

**Product Certifications:** 

Additional Information:

Variant SKUs:

ACOSHTC - Shower Tidy Chrome



## TECHNICAL DATA SHEET