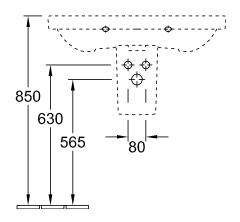

|
| Surface                             | glossy                                                                                        |
| Colour name                         | White Alpin                                                                                   |
| With TitanGlaze                     | No                                                                                            |
| With overflow                       | Yes                                                                                           |
| EAN number                          | 4051202381943                                                                                 |

## COLOUR

### **COLOUR DESIGNATION**



White Alpin



# TECHNICAL DRAWINGS

###