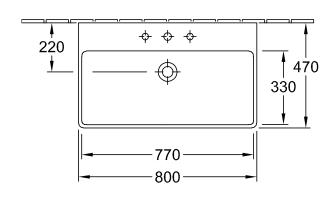

#### 1. POSITION

| Article number                      | 41568001                                                                                      |
|-------------------------------------|-----------------------------------------------------------------------------------------------|
| Article title                       | Villeroy & Boch Avento Vanity<br>washbasin, 800 x 470 x 165 mm,<br>White Alpin, with overflow |
| Product designation                 | Vanity washbasin                                                                              |
| Collection                          | Avento                                                                                        |
| Assembly / Assembly type            | wall-mounted                                                                                  |
| Scope of delivery                   | 1 x vanity washbasin                                                                          |
| Ordering information                | Optionally available: Outlet valve with ceramic cover.                                        |
| Length in mm                        | 470                                                                                           |
| Width in mm                         | 800                                                                                           |
| Height in mm                        | 165                                                                                           |
| Interior depth                      | 110                                                                                           |
| Weight in kg                        | 22,50                                                                                         |
| Number of tap holes punched through | 1                                                                                             |
| Number of tap holes pre-drilled     | 2                                                                                             |
| Position of drill hole              | central tap hole punched out                                                                  |
| express delivery                    | No                                                                                            |
| Suitable for                        | 3-hole mixer, Matching<br>Villeroy&Boch furniture                                             |
| Material                            | Sanitary ceramics                                                                             |
| Surface                             | glossy                                                                                        |
| Colour name                         | White Alpin                                                                                   |
| With TitanGlaze                     | No                                                                                            |
| With overflow                       | Yes                                                                                           |
| EAN number                          | 4051202381943                                                                                 |

# TECHNICAL DRAWINGS