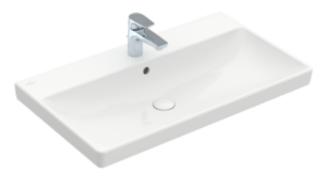

#### 1. POSITION

| Article number                      | 41568001                                                                                      |
|-------------------------------------|-----------------------------------------------------------------------------------------------|
| Article title                       | Villeroy & Boch Avento Vanity<br>washbasin, 800 x 470 x 165 mm,<br>White Alpin, with overflow |
| Product designation                 | Vanity washbasin                                                                              |
| Collection                          | Avento                                                                                        |
| Assembly / Assembly type            | wall-mounted                                                                                  |
| Scope of delivery                   | 1 x vanity washbasin                                                                          |
| Ordering information                | Optionally available: Outlet valve with ceramic cover.                                        |
| Length in mm                        | 470                                                                                           |
| Width in mm                         | 800                                                                                           |
| Height in mm                        | 165                                                                                           |
| Interior depth                      | 110                                                                                           |
| Weight in kg                        | 22,50                                                                                         |
| Number of tap holes punched through | 1                                                                                             |
| Number of tap holes pre-drilled     | 2                                                                                             |
| Position of drill hole              | central tap hole punched out                                                                  |
| express delivery                    | No                                                                                            |
| Suitable for                        | 3-hole mixer, Matching<br>Villeroy&Boch furniture                                             |
| Material                            | Sanitary ceramics                                                                             |
| Surface                             | glossy                                                                                        |
| Colour name                         | White Alpin                                                                                   |
| With TitanGlaze                     | No                                                                                            |
| With overflow                       | Yes                                                                                           |
| EAN number                          | 4051202381943                                                                                 |