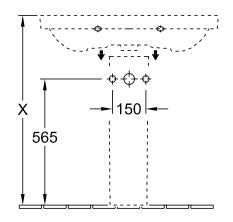

|
| Surface                             | glossy                                                                                        |
| Colour name                         | White Alpin                                                                                   |
| With TitanGlaze                     | No                                                                                            |
| With overflow                       | Yes                                                                                           |
| EAN number                          | 4051202381943                                                                                 |

## COLOUR

### **COLOUR DESIGNATION**



White Alpin



# TECHNICAL DRAWINGS

###