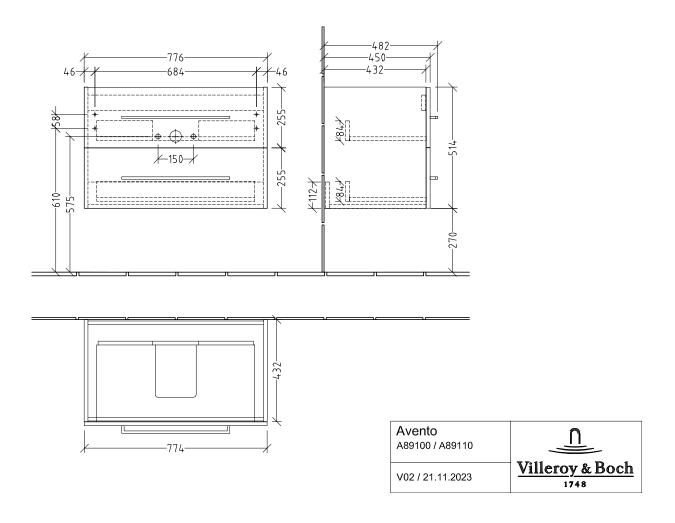

# TECHNICAL DRAWINGS

### A89100VH

#### 1. POSITION

| Article number           | A89100VH                                                                                           |
|--------------------------|----------------------------------------------------------------------------------------------------|
| Article title            | Villeroy & Boch Avento Vanity unit, 2<br>pull-out compartments, 776 x 514 x<br>484 mm, Arizona Oak |
| Product designation      | Vanity unit                                                                                        |
| Collection               | Avento                                                                                             |
| Assembly / Assembly type | wall-mounted                                                                                       |
| Type of opening          | 2 pull-out compartments                                                                            |
| Equipment                | 2 x pull-out compartment                                                                           |
| Scope of delivery        | 1 x vanity unit , 1 x fastening set                                                                |
| Position of washbasin    | washbasin on the middle, washbasin on right                                                        |
| Ordering information     | Please order specified washbasin separately.                                                       |
| Depth in mm              | 484                                                                                                |
| Width in mm              | 776                                                                                                |
| Height in mm             | 514                                                                                                |
| Depth with handle mm     | 484                                                                                                |
| Depth without handle mm  | 452                                                                                                |
| Weight in kg             | 26,43                                                                                              |
| express delivery         | Yes                                                                                                |
| Suitable for             | selected vanity washbasins                                                                         |
| Function                 | with SoftClosing                                                                                   |
| Material front           | Chipboard                                                                                          |
| Surface of front         | Direct coating                                                                                     |
| Material body            | Chipboard                                                                                          |
| Surface of body          | Direct coating                                                                                     |
| Other material           | Handle: Chrome                                                                                     |
| Other surfaces           | Handle: glossy                                                                                     |
| Type of handles          | Handle                                                                                             |
| EAN number               | 4051202975654                                                                                      |