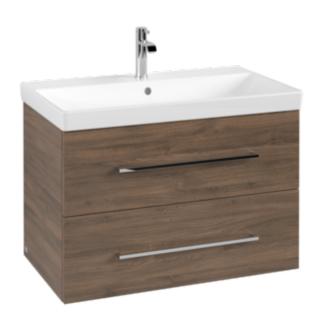

#### 1. POSITION

| Article number           | A89100VH                                                                                           |
|--------------------------|----------------------------------------------------------------------------------------------------|
| Article title            | Villeroy & Boch Avento Vanity unit, 2<br>pull-out compartments, 776 x 514 x<br>484 mm, Arizona Oak |
| Product designation      | Vanity unit                                                                                        |
| Collection               | Avento                                                                                             |
| Assembly / Assembly type | wall-mounted                                                                                       |
| Type of opening          | 2 pull-out compartments                                                                            |
| Equipment                | 2 x pull-out compartment                                                                           |
| Scope of delivery        | 1 x vanity unit , 1 x fastening set                                                                |
| Position of washbasin    | washbasin on the middle, washbasin on right                                                        |
| Ordering information     | Please order specified washbasin separately.                                                       |
| Depth in mm              | 484                                                                                                |
| Width in mm              | 776                                                                                                |
| Height in mm             | 514                                                                                                |
| Depth with handle mm     | 484                                                                                                |
| Depth without handle mm  | 452                                                                                                |
| Weight in kg             | 26,43                                                                                              |
| express delivery         | Yes                                                                                                |
| Suitable for             | selected vanity washbasins                                                                         |
| Function                 | with SoftClosing                                                                                   |
| Material front           | Chipboard                                                                                          |
| Surface of front         | Direct coating                                                                                     |
| Material body            | Chipboard                                                                                          |
| Surface of body          | Direct coating                                                                                     |
| Other material           | Handle: Chrome                                                                                     |
| Other surfaces           | Handle: glossy                                                                                     |
| Type of handles          | Handle                                                                                             |
| EAN number               | 4051202975654                                                                                      |