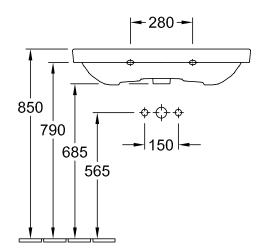

|
| Surface                             | glossy                                                                                        |
| Colour name                         | White Alpin                                                                                   |
| With TitanGlaze                     | No                                                                                            |
| With overflow                       | Yes                                                                                           |
| EAN number                          | 4051202381943                                                                                 |

## COLOUR

### **COLOUR DESIGNATION**



White Alpin



# TECHNICAL DRAWINGS

###