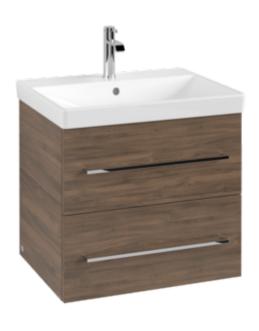

#### 1. POSITION

| Article number           | A88900VH                                                                                     |
|--------------------------|----------------------------------------------------------------------------------------------|
| Article title            | Villeroy & Boch Avento Vanity unit, 2 pull-out compartments, 576 x 514 x 484 mm, Arizona Oak |
| Product designation      | Vanity unit                                                                                  |
| Collection               | Avento                                                                                       |
| Assembly / Assembly type | wall-mounted                                                                                 |
| Type of opening          | 2 pull-out compartments                                                                      |
| Equipment                | 2 x pull-out compartment                                                                     |
| Scope of delivery        | $1 \times \text{vanity unit}$ , $1 \times \text{fastening set}$                              |
| Position of washbasin    | washbasin on the middle, washbasin on right                                                  |
| Ordering information     | Please order specified washbasin separately.                                                 |
| Depth in mm              | 484                                                                                          |
| Width in mm              | 576                                                                                          |
| Height in mm             | 514                                                                                          |
| Depth with handle mm     | 484                                                                                          |
| Depth without handle mm  | 452                                                                                          |
| Weight in kg             | 22,02                                                                                        |
| express delivery         | Yes                                                                                          |
| Suitable for             | selected washbasins                                                                          |
| Function                 | with SoftClosing                                                                             |
| Material front           | Chipboard                                                                                    |
| Surface of front         | Direct coating                                                                               |
| Material body            | Chipboard                                                                                    |
| Surface of body          | Direct coating                                                                               |
| Other material           | Handle: Chrome                                                                               |
| Other surfaces           | Handle: glossy                                                                               |
| Type of handles          | Handle                                                                                       |
| EAN number               | 4051202975616                                                                                |