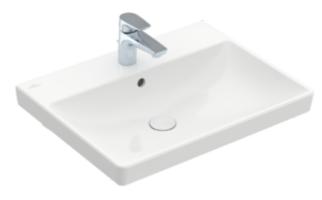

#### 1. POSITION

| Article number                      | 41586001                                                                               |
|-------------------------------------|----------------------------------------------------------------------------------------|
| Article title                       | Villeroy & Boch Avento Washbasin,<br>600 x 470 x 180 mm, White Alpin,<br>with overflow |
| Product designation                 | Washbasin                                                                              |
| Collection                          | Avento                                                                                 |
| Assembly / Assembly type            | wall-mounted                                                                           |
| Scope of delivery                   | 1 x washbasin                                                                          |
| Ordering information                | Optionally available: Outlet valve with ceramic cover.                                 |
| Length in mm                        | 470                                                                                    |
| Width in mm                         | 600                                                                                    |
| Height in mm                        | 180                                                                                    |
| Interior depth                      | 110                                                                                    |
| Weight in kg                        | 16,50                                                                                  |
| Number of tap holes punched through | 1                                                                                      |
| Number of tap holes pre-drilled     | 2                                                                                      |
| Position of drill hole              | central tap hole punched out                                                           |
| express delivery                    | No                                                                                     |
| Suitable for                        | 3-hole mixer, Matching<br>Villeroy&Boch furniture                                      |
| Material                            | Sanitary ceramics                                                                      |
| Surface                             | glossy                                                                                 |
| Colour name                         | White Alpin                                                                            |
| With TitanGlaze                     | No                                                                                     |
| With overflow                       | Yes                                                                                    |
| EAN number                          | 4051202381981                                                                          |