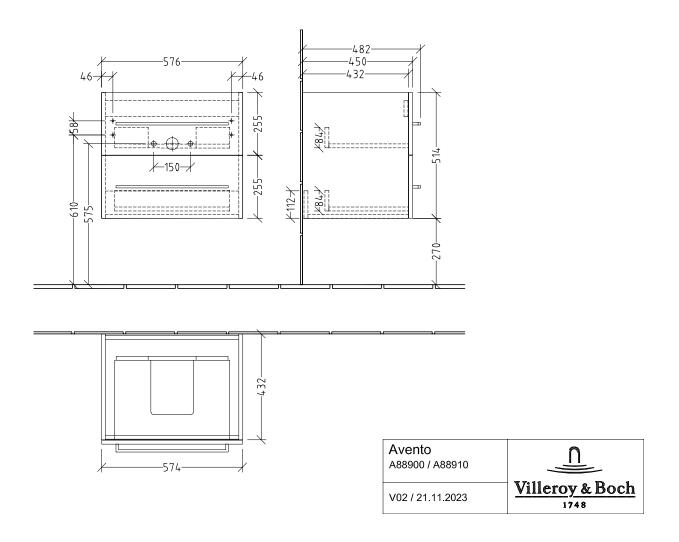

# TECHNICAL DRAWINGS

### A88900VH

#### 1. POSITION

| Article number           | A88900VH                                                                                     |
|--------------------------|----------------------------------------------------------------------------------------------|
| Article title            | Villeroy & Boch Avento Vanity unit, 2 pull-out compartments, 576 x 514 x 484 mm, Arizona Oak |
| Product designation      | Vanity unit                                                                                  |
| Collection               | Avento                                                                                       |
| Assembly / Assembly type | wall-mounted                                                                                 |
| Type of opening          | 2 pull-out compartments                                                                      |
| Equipment                | 2 x pull-out compartment                                                                     |
| Scope of delivery        | $1 \times \text{vanity unit}$ , $1 \times \text{fastening set}$                              |
| Position of washbasin    | washbasin on the middle, washbasin on right                                                  |
| Ordering information     | Please order specified washbasin separately.                                                 |
| Depth in mm              | 484                                                                                          |
| Width in mm              | 576                                                                                          |
| Height in mm             | 514                                                                                          |
| Depth with handle mm     | 484                                                                                          |
| Depth without handle mm  | 452                                                                                          |
| Weight in kg             | 22,02                                                                                        |
| express delivery         | Yes                                                                                          |
| Suitable for             | selected washbasins                                                                          |
| Function                 | with SoftClosing                                                                             |
| Material front           | Chipboard                                                                                    |
| Surface of front         | Direct coating                                                                               |
| Material body            | Chipboard                                                                                    |
| Surface of body          | Direct coating                                                                               |
| Other material           | Handle: Chrome                                                                               |
| Other surfaces           | Handle: glossy                                                                               |
| Type of handles          | Handle                                                                                       |
| EAN number               | 4051202975616                                                                                |