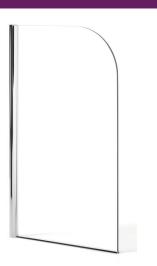

# SHERBORNE Accessory Range Sherborne Curved Bath Screen

| Specification                |                                                                                                                                             |
|------------------------------|---------------------------------------------------------------------------------------------------------------------------------------------|
| Contemporary or Traditional: | Contemporary                                                                                                                                |
| Main Construction Material:  | Glass; ABS                                                                                                                                  |
| Product Orientation:         | Left or Right Handed                                                                                                                        |
| Adjustable Brackets:         | Yes                                                                                                                                         |
| What's in the Box?:          | Ix Toughened Glass Screen, Ix Water Seal, 3x Wall Plugs, 3x Long Screws, 3x Short Screws, 3x Caps, 3x Support Cups, Ix Fitting Instructions |

#### Features:

- Can be universally hung to suit the orientation of your bath
- 6mm toughened safety glass
- Suitable with all fitted baths

**Product Certifications:** 

C E CK

Additional Information:

Variant SKUs: