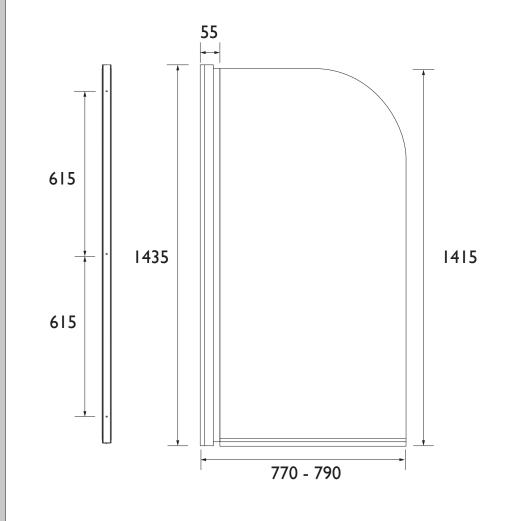

|
| Product Orientation:         | Left or Right Handed                                                                                                                        |
| Adjustable Brackets:         | Yes                                                                                                                                         |
| What's in the Box?:          | Ix Toughened Glass Screen, Ix Water Seal, 3x Wall Plugs, 3x Long Screws, 3x Short Screws, 3x Caps, 3x Support Cups, Ix Fitting Instructions |

### Dimensions (measurements in mm)

#### Features:

- Can be universally hung to suit the orientation of your bath
- 6mm toughened safety glass
- Suitable with all fitted baths

**Product Certifications:** 

C E CK

Additional Information:

Variant SKUs:



## **TECHNICAL DATA SHEET**