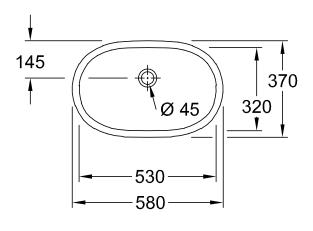

# TECHNICAL DRAWINGS

#### 1. POSITION

| Article number           | 41625001                                                                                                                                                                                                           |
|--------------------------|--------------------------------------------------------------------------------------------------------------------------------------------------------------------------------------------------------------------|
| Article title            | Villeroy & Boch O.novo<br>Undercounter washbasin, 530 x 320<br>x 200 mm, White Alpin, with overflow                                                                                                                |
| Product designation      | Undercounter washbasin                                                                                                                                                                                             |
| Collection               | O.novo                                                                                                                                                                                                             |
| Assembly / Assembly type | Undercounter                                                                                                                                                                                                       |
| Assembly instructions    | the hole for the washbasin can only<br>be cut out using the original<br>washbasin because tolerances of<br>several millimetres are possible,<br>installation possible in natural stone<br>and laminate countertops |
| Scope of delivery        | $1\mathrm{x}$ undercounter washbasin , $1\mathrm{x}$ fastening set                                                                                                                                                 |
| Length in mm             | 320                                                                                                                                                                                                                |
| Width in mm              | 530                                                                                                                                                                                                                |
| Height in mm             | 200                                                                                                                                                                                                                |
| Interior depth           | 150                                                                                                                                                                                                                |
| Weight in kg             | 7,32                                                                                                                                                                                                               |
| express delivery         | No                                                                                                                                                                                                                 |
| Material                 | Sanitary ceramics                                                                                                                                                                                                  |
| Surface                  | glossy                                                                                                                                                                                                             |
| Colour name              | White Alpin                                                                                                                                                                                                        |
| With TitanGlaze          | No                                                                                                                                                                                                                 |
| With overflow            | Yes                                                                                                                                                                                                                |
| EAN number               | 4051202110338                                                                                                                                                                                                      |