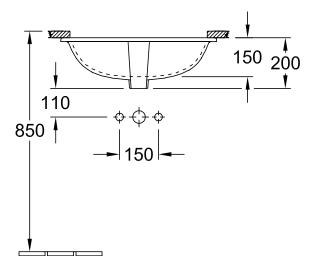

# TECHNICAL DRAWINGS

#### 1. POSITION

| Article number           | 41625001                                                                                                                                                                                                           |
|--------------------------|--------------------------------------------------------------------------------------------------------------------------------------------------------------------------------------------------------------------|
| Article title            | Villeroy & Boch O.novo<br>Undercounter washbasin, 530 x 320<br>x 200 mm, White Alpin, with overflow                                                                                                                |
| Product designation      | Undercounter washbasin                                                                                                                                                                                             |
| Collection               | O.novo                                                                                                                                                                                                             |
| Assembly / Assembly type | Undercounter                                                                                                                                                                                                       |
| Assembly instructions    | the hole for the washbasin can only<br>be cut out using the original<br>washbasin because tolerances of<br>several millimetres are possible,<br>installation possible in natural stone<br>and laminate countertops |
| Scope of delivery        | $1\mathrm{x}$ undercounter washbasin , $1\mathrm{x}$ fastening set                                                                                                                                                 |
| Length in mm             | 320                                                                                                                                                                                                                |
| Width in mm              | 530                                                                                                                                                                                                                |
| Height in mm             | 200                                                                                                                                                                                                                |
| Interior depth           | 150                                                                                                                                                                                                                |
| Weight in kg             | 7,32                                                                                                                                                                                                               |
| express delivery         | No                                                                                                                                                                                                                 |
| Material                 | Sanitary ceramics                                                                                                                                                                                                  |
| Surface                  | glossy                                                                                                                                                                                                             |
| Colour name              | White Alpin                                                                                                                                                                                                        |
| With TitanGlaze          | No                                                                                                                                                                                                                 |
| With overflow            | Yes                                                                                                                                                                                                                |
| EAN number               | 4051202110338                                                                                                                                                                                                      |