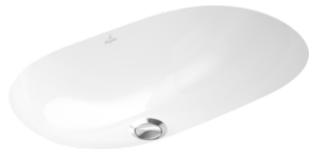

#### 1. POSITION

| Article number           | 41625001                                                                                                                                                                                                           |
|--------------------------|--------------------------------------------------------------------------------------------------------------------------------------------------------------------------------------------------------------------|
| Article title            | Villeroy & Boch O.novo<br>Undercounter washbasin, 530 x 320<br>x 200 mm, White Alpin, with overflow                                                                                                                |
| Product designation      | Undercounter washbasin                                                                                                                                                                                             |
| Collection               | O.novo                                                                                                                                                                                                             |
| Assembly / Assembly type | Undercounter                                                                                                                                                                                                       |
| Assembly instructions    | the hole for the washbasin can only<br>be cut out using the original<br>washbasin because tolerances of<br>several millimetres are possible,<br>installation possible in natural stone<br>and laminate countertops |
| Scope of delivery        | $1\mathrm{x}$ undercounter washbasin , $1\mathrm{x}$ fastening set                                                                                                                                                 |
| Length in mm             | 320                                                                                                                                                                                                                |
| Width in mm              | 530                                                                                                                                                                                                                |
| Height in mm             | 200                                                                                                                                                                                                                |
| Interior depth           | 150                                                                                                                                                                                                                |
| Weight in kg             | 7,32                                                                                                                                                                                                               |
| express delivery         | No                                                                                                                                                                                                                 |
| Material                 | Sanitary ceramics                                                                                                                                                                                                  |
| Surface                  | glossy                                                                                                                                                                                                             |
| Colour name              | White Alpin                                                                                                                                                                                                        |
| With TitanGlaze          | No                                                                                                                                                                                                                 |
| With overflow            | Yes                                                                                                                                                                                                                |
| EAN number               | 4051202110338                                                                                                                                                                                                      |