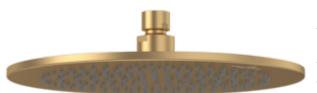

#### 1. POSITION

| Article number                             | TVC00000100076                                                                                    |
|--------------------------------------------|---------------------------------------------------------------------------------------------------|
| Article title                              | Villeroy & Boch Universal Showers<br>Rain shower Round, Brushed Gold                              |
| Product designation                        | Rain shower                                                                                       |
| Collection                                 | Universal Showers                                                                                 |
| Assembly / Assembly type                   | Ceiling-mounted, wall-mounted                                                                     |
| Scope of delivery                          | $1 	ext{ x shower head , } 1 	ext{ x installation}$ instructions                                  |
| Length in mm                               | 252                                                                                               |
| Width in mm                                | 252                                                                                               |
| Height in mm                               | 56                                                                                                |
| Weight in kg                               | 1,20                                                                                              |
| Material                                   | Brass                                                                                             |
| Surface                                    | glossy                                                                                            |
| Colour name                                | Brushed Gold                                                                                      |
| EAN number                                 | 4051202979478                                                                                     |
| Air plus                                   | An aerator enriches the water with<br>air for a particularly soft, water-<br>saving jet           |
| Easy clean                                 | Longer service life: optimum<br>limescale removal by simply rubbing<br>nozzles and aerators clean |
| Flow rate rain shower in litres per minute | 11,7                                                                                              |
| Material                                   | Brass                                                                                             |
| Volume                                     | 5,417                                                                                             |
| Swivel aerator                             | No                                                                                                |
| Thermostat                                 | No                                                                                                |
| Cool Tap                                   | No                                                                                                |
| Rainshower type                            | AirPlus rainshower                                                                                |