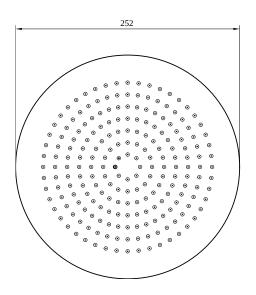

# TECHNICAL DRAWINGS

### TVC00000100076

#### 1. POSITION

| Article number                             | TVC00000100076                                                                                    |
|--------------------------------------------|---------------------------------------------------------------------------------------------------|
| Article title                              | Villeroy & Boch Universal Showers<br>Rain shower Round, Brushed Gold                              |
| Product designation                        | Rain shower                                                                                       |
| Collection                                 | Universal Showers                                                                                 |
| Assembly / Assembly type                   | Ceiling-mounted, wall-mounted                                                                     |
| Scope of delivery                          | $1 	ext{ x shower head , } 1 	ext{ x installation}$ instructions                                  |
| Length in mm                               | 252                                                                                               |
| Width in mm                                | 252                                                                                               |
| Height in mm                               | 56                                                                                                |
| Weight in kg                               | 1,20                                                                                              |
| Material                                   | Brass                                                                                             |
| Surface                                    | glossy                                                                                            |
| Colour name                                | Brushed Gold                                                                                      |
| EAN number                                 | 4051202979478                                                                                     |
| Air plus                                   | An aerator enriches the water with<br>air for a particularly soft, water-<br>saving jet           |
| Easy clean                                 | Longer service life: optimum<br>limescale removal by simply rubbing<br>nozzles and aerators clean |
| Flow rate rain shower in litres per minute | 11,7                                                                                              |
| Material                                   | Brass                                                                                             |
| Volume                                     | 5,417                                                                                             |
| Swivel aerator                             | No                                                                                                |
| Thermostat                                 | No                                                                                                |
| Cool Tap                                   | No                                                                                                |
| Rainshower type                            | AirPlus rainshower                                                                                |