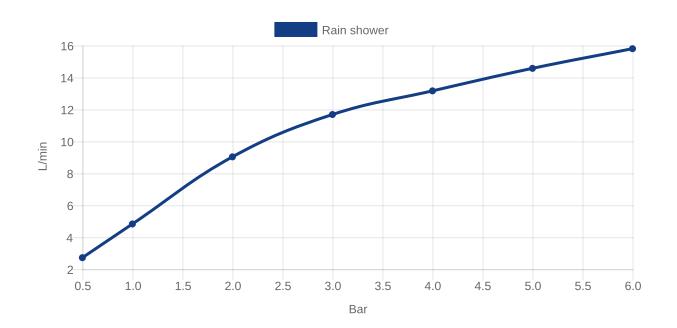

## FLOW CHART

#### 1. POSITION

| Article number                             | TVC00000100076                                                                                    |
|--------------------------------------------|---------------------------------------------------------------------------------------------------|
| Article title                              | Villeroy & Boch Universal Showers<br>Rain shower Round, Brushed Gold                              |
| Product designation                        | Rain shower                                                                                       |
| Collection                                 | Universal Showers                                                                                 |
| Assembly / Assembly type                   | Ceiling-mounted, wall-mounted                                                                     |
| Scope of delivery                          | $1 	ext{ x shower head , } 1 	ext{ x installation}$ instructions                                  |
| Length in mm                               | 252                                                                                               |
| Width in mm                                | 252                                                                                               |
| Height in mm                               | 56                                                                                                |
| Weight in kg                               | 1,20                                                                                              |
| Material                                   | Brass                                                                                             |
| Surface                                    | glossy                                                                                            |
| Colour name                                | Brushed Gold                                                                                      |
| EAN number                                 | 4051202979478                                                                                     |
| Air plus                                   | An aerator enriches the water with<br>air for a particularly soft, water-<br>saving jet           |
| Easy clean                                 | Longer service life: optimum<br>limescale removal by simply rubbing<br>nozzles and aerators clean |
| Flow rate rain shower in litres per minute | 11,7                                                                                              |
| Material                                   | Brass                                                                                             |
| Volume                                     | 5,417                                                                                             |
| Swivel aerator                             | No                                                                                                |
| Thermostat                                 | No                                                                                                |
| Cool Tap                                   | No                                                                                                |
| Rainshower type                            | AirPlus rainshower                                                                                |