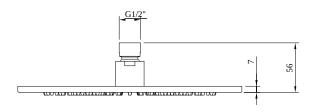

# TECHNICAL DRAWINGS

### TVC00000100076

#### 1. POSITION

| Article number                             | TVC00000100076                                                                                    |
|--------------------------------------------|---------------------------------------------------------------------------------------------------|
| Article title                              | Villeroy & Boch Universal Showers<br>Rain shower Round, Brushed Gold                              |
| Product designation                        | Rain shower                                                                                       |
| Collection                                 | Universal Showers                                                                                 |
| Assembly / Assembly type                   | Ceiling-mounted, wall-mounted                                                                     |
| Scope of delivery                          | $1 	ext{ x shower head , } 1 	ext{ x installation}$ instructions                                  |
| Length in mm                               | 252                                                                                               |
| Width in mm                                | 252                                                                                               |
| Height in mm                               | 56                                                                                                |
| Weight in kg                               | 1,20                                                                                              |
| Material                                   | Brass                                                                                             |
| Surface                                    | glossy                                                                                            |
| Colour name                                | Brushed Gold                                                                                      |
| EAN number                                 | 4051202979478                                                                                     |
| Air plus                                   | An aerator enriches the water with<br>air for a particularly soft, water-<br>saving jet           |
| Easy clean                                 | Longer service life: optimum<br>limescale removal by simply rubbing<br>nozzles and aerators clean |
| Flow rate rain shower in litres per minute | 11,7                                                                                              |
| Material                                   | Brass                                                                                             |
| Volume                                     | 5,417                                                                                             |
| Swivel aerator                             | No                                                                                                |
| Thermostat                                 | No                                                                                                |
| Cool Tap                                   | No                                                                                                |
| Rainshower type                            | AirPlus rainshower                                                                                |