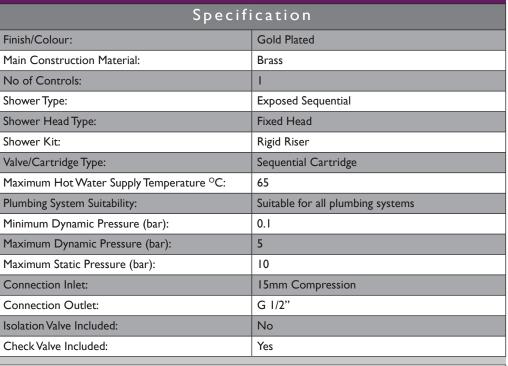

#### **Product Certifications:**

Additional Information:

| Flow Rates (I/min)         |     |     |     |      |      |      |
|----------------------------|-----|-----|-----|------|------|------|
| System Pressure (bar)      | 0.1 | 0.5 | ı   | 2    | 3    | 5    |
| Through Fixed Head (mixed) | 3   | 6.7 | 9.5 | 13.4 | 16.4 | 21.2 |