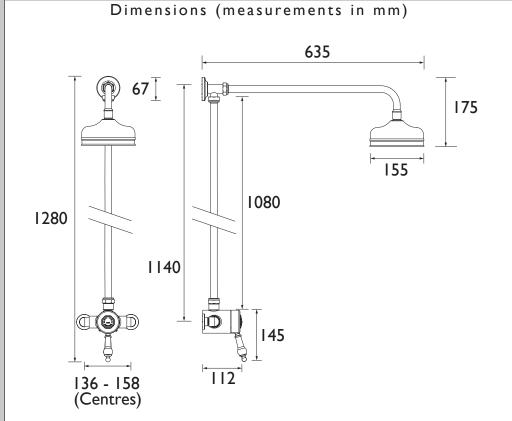

### Features:

- Optimised for UK market, designed to work at pressure range of 0.1 - 5.0bar
- Thermostatic temperature control and automatic stop prevent surges of hot or cold water
- Performance Flow to provide a drenching experience
- Adjustable inlet centres, allowing you to use existing pipework with centres measuring anything between 136mm and 158mm