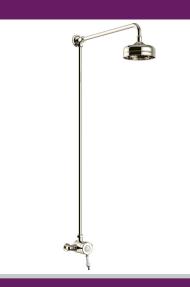

### **GLASTONBURY Shower Range**

Glastonbury Exposed Thermostatic Single Control Shower
Valve with Premium Fixed Riser Kit Vintage Gold

### Features:

- Optimised for UK market, designed to work at pressure range of 0.1 - 5.0bar
- Thermostatic temperature control and automatic stop prevent surges of hot or cold water
- Performance Flow to provide a drenching experience
- Adjustable inlet centres, allowing you to use existing pipework with centres measuring anything between 136mm and 158mm