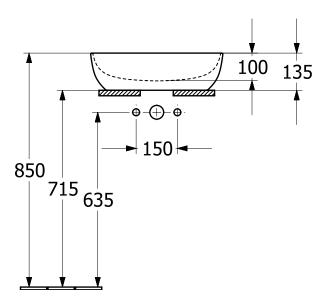

#### 1. POSITION

| Article number           | 43884801                                                                                                     |
|--------------------------|--------------------------------------------------------------------------------------------------------------|
| Article title            | Villeroy & Boch Artis Surface-<br>mounted washbasin, 480 x 325 x<br>135 mm, White Alpin, without<br>overflow |
| Product designation      | Surface-mounted washbasin                                                                                    |
| Collection               | Artis                                                                                                        |
| Assembly / Assembly type | Surface-mounted                                                                                              |
| Scope of delivery        | 1 x surface-mounted washbasin , 1 x fastening set 1 x cut-out template                                       |
| Ordering information     | Please order non-closable drain valve separately.                                                            |
| Length in mm             | 325                                                                                                          |
| Width in mm              | 480                                                                                                          |
| Height in mm             | 135                                                                                                          |
| Interior depth           | 105                                                                                                          |
| Weight in kg             | 7,90                                                                                                         |
| express delivery         | No                                                                                                           |
| Suitable for             | Wall-mounted tap fittings, Matching<br>Villeroy&Boch furniture Tap fitting<br>with raised base               |
| Material                 | TitanCeram                                                                                                   |
| Surface                  | glossy                                                                                                       |
| Colour name              | White Alpin                                                                                                  |
| With TitanGlaze          | No                                                                                                           |
| With overflow            | No                                                                                                           |
| EAN number               | 4065467430476                                                                                                |

# TECHNICAL DRAWINGS