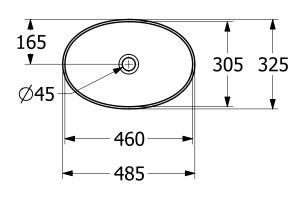

#### 1. POSITION

| Article number           | 43884801                                                                                                     |
|--------------------------|--------------------------------------------------------------------------------------------------------------|
| Article title            | Villeroy & Boch Artis Surface-<br>mounted washbasin, 480 x 325 x<br>135 mm, White Alpin, without<br>overflow |
| Product designation      | Surface-mounted washbasin                                                                                    |
| Collection               | Artis                                                                                                        |
| Assembly / Assembly type | Surface-mounted                                                                                              |
| Scope of delivery        | 1 x surface-mounted washbasin , 1 x fastening set 1 x cut-out template                                       |
| Ordering information     | Please order non-closable drain valve separately.                                                            |
| Length in mm             | 325                                                                                                          |
| Width in mm              | 480                                                                                                          |
| Height in mm             | 135                                                                                                          |
| Interior depth           | 105                                                                                                          |
| Weight in kg             | 7,90                                                                                                         |
| express delivery         | No                                                                                                           |
| Suitable for             | Wall-mounted tap fittings, Matching<br>Villeroy&Boch furniture Tap fitting<br>with raised base               |
| Material                 | TitanCeram                                                                                                   |
| Surface                  | glossy                                                                                                       |
| Colour name              | White Alpin                                                                                                  |
| With TitanGlaze          | No                                                                                                           |
| With overflow            | No                                                                                                           |
| EAN number               | 4065467430476                                                                                                |

# TECHNICAL DRAWINGS