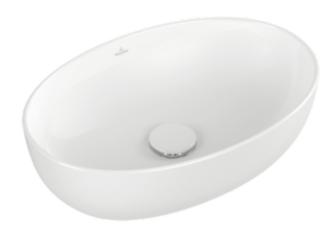

#### 1. POSITION

| Article number           | 43884801                                                                                                     |
|--------------------------|--------------------------------------------------------------------------------------------------------------|
| Article title            | Villeroy & Boch Artis Surface-<br>mounted washbasin, 480 x 325 x<br>135 mm, White Alpin, without<br>overflow |
| Product designation      | Surface-mounted washbasin                                                                                    |
| Collection               | Artis                                                                                                        |
| Assembly / Assembly type | Surface-mounted                                                                                              |
| Scope of delivery        | 1 x surface-mounted washbasin , 1 x fastening set 1 x cut-out template                                       |
| Ordering information     | Please order non-closable drain valve separately.                                                            |
| Length in mm             | 325                                                                                                          |
| Width in mm              | 480                                                                                                          |
| Height in mm             | 135                                                                                                          |
| Interior depth           | 105                                                                                                          |
| Weight in kg             | 7,90                                                                                                         |
| express delivery         | No                                                                                                           |
| Suitable for             | Wall-mounted tap fittings, Matching<br>Villeroy&Boch furniture Tap fitting<br>with raised base               |
| Material                 | TitanCeram                                                                                                   |
| Surface                  | glossy                                                                                                       |
| Colour name              | White Alpin                                                                                                  |
| With TitanGlaze          | No                                                                                                           |
| With overflow            | No                                                                                                           |
| EAN number               | 4065467430476                                                                                                |