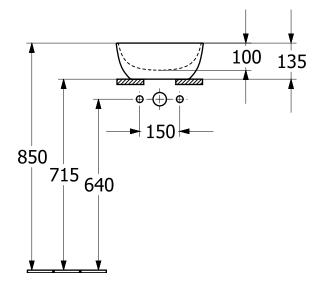

#### 1. POSITION

| Article number           | 43893201                                                                                                     |
|--------------------------|--------------------------------------------------------------------------------------------------------------|
| Article title            | Villeroy & Boch Artis Surface-<br>mounted washbasin, 325 x 325 x<br>135 mm, White Alpin, without<br>overflow |
| Product designation      | Surface-mounted washbasin                                                                                    |
| Collection               | Artis                                                                                                        |
| Assembly / Assembly type | Surface-mounted                                                                                              |
| Scope of delivery        | 1 x surface-mounted washbasin , 1 x fastening set 1 x cut-out template                                       |
| Ordering information     | Please order non-closable drain valve separately.                                                            |
| Length in mm             | 325                                                                                                          |
| Width in mm              | 325                                                                                                          |
| Height in mm             | 135                                                                                                          |
| Interior depth           | 105                                                                                                          |
| Diameter in mm           | 325                                                                                                          |
| Weight in kg             | 5,50                                                                                                         |
| express delivery         | No                                                                                                           |
| Suitable for             | Wall-mounted tap fittings, Matching Villeroy&Boch furniture Tap fitting with raised base                     |
| Material                 | TitanCeram                                                                                                   |
| Surface                  | glossy                                                                                                       |
| Colour name              | White Alpin                                                                                                  |
| With TitanGlaze          | No                                                                                                           |
| With overflow            | No                                                                                                           |
| EAN number               | 4065467430377                                                                                                |

# TECHNICAL DRAWINGS