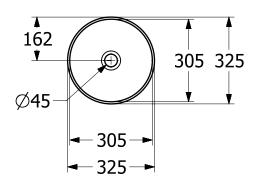

#### 1. POSITION

| Article number           | 43893201                                                                                                     |
|--------------------------|--------------------------------------------------------------------------------------------------------------|
| Article title            | Villeroy & Boch Artis Surface-<br>mounted washbasin, 325 x 325 x<br>135 mm, White Alpin, without<br>overflow |
| Product designation      | Surface-mounted washbasin                                                                                    |
| Collection               | Artis                                                                                                        |
| Assembly / Assembly type | Surface-mounted                                                                                              |
| Scope of delivery        | 1 x surface-mounted washbasin , 1 x fastening set 1 x cut-out template                                       |
| Ordering information     | Please order non-closable drain valve separately.                                                            |
| Length in mm             | 325                                                                                                          |
| Width in mm              | 325                                                                                                          |
| Height in mm             | 135                                                                                                          |
| Interior depth           | 105                                                                                                          |
| Diameter in mm           | 325                                                                                                          |
| Weight in kg             | 5,50                                                                                                         |
| express delivery         | No                                                                                                           |
| Suitable for             | Wall-mounted tap fittings, Matching Villeroy&Boch furniture Tap fitting with raised base                     |
| Material                 | TitanCeram                                                                                                   |
| Surface                  | glossy                                                                                                       |
| Colour name              | White Alpin                                                                                                  |
| With TitanGlaze          | No                                                                                                           |
| With overflow            | No                                                                                                           |
| EAN number               | 4065467430377                                                                                                |

# TECHNICAL DRAWINGS