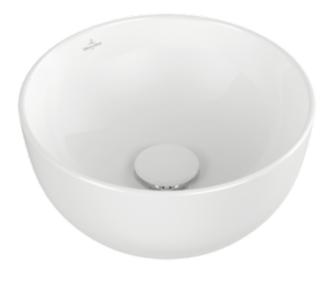

#### 1. POSITION

| Article number           | 43893201                                                                                                     |
|--------------------------|--------------------------------------------------------------------------------------------------------------|
| Article title            | Villeroy & Boch Artis Surface-<br>mounted washbasin, 325 x 325 x<br>135 mm, White Alpin, without<br>overflow |
| Product designation      | Surface-mounted washbasin                                                                                    |
| Collection               | Artis                                                                                                        |
| Assembly / Assembly type | Surface-mounted                                                                                              |
| Scope of delivery        | 1 x surface-mounted washbasin , 1 x fastening set 1 x cut-out template                                       |
| Ordering information     | Please order non-closable drain valve separately.                                                            |
| Length in mm             | 325                                                                                                          |
| Width in mm              | 325                                                                                                          |
| Height in mm             | 135                                                                                                          |
| Interior depth           | 105                                                                                                          |
| Diameter in mm           | 325                                                                                                          |
| Weight in kg             | 5,50                                                                                                         |
| express delivery         | No                                                                                                           |
| Suitable for             | Wall-mounted tap fittings, Matching Villeroy&Boch furniture Tap fitting with raised base                     |
| Material                 | TitanCeram                                                                                                   |
| Surface                  | glossy                                                                                                       |
| Colour name              | White Alpin                                                                                                  |
| With TitanGlaze          | No                                                                                                           |
| With overflow            | No                                                                                                           |
| EAN number               | 4065467430377                                                                                                |