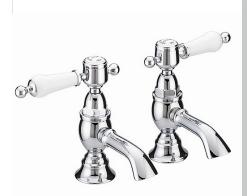

# GLASTONBURY Tap Range

Glastonbury Basin Taps Chrome

| Specification                     |                                   |  |  |  |
|-----------------------------------|-----------------------------------|--|--|--|
| Product Type:                     | Bathroom Tap                      |  |  |  |
| Main Construction Material:       | Brass                             |  |  |  |
| Mount Type:                       | Deck Mounted                      |  |  |  |
| Handle Type:                      | Lever Handles                     |  |  |  |
| Connection Inlet:                 | G 1/2" BSP                        |  |  |  |
| Connection Outlet:                | Open                              |  |  |  |
| Number of Tap Holes:              | 2                                 |  |  |  |
| Valve/Cartridge Type:             | I/4 Turn I/2" Ceramic Disc Valve  |  |  |  |
| Plumbing System Requirements:     | Suitable for all plumbing systems |  |  |  |
| Minimum Dynamic Pressure (bar):   | 0.1 bar                           |  |  |  |
| Maximum Dynamic Pressure (bar):   | 5.0 bar                           |  |  |  |
| Maximum Hot Water Temperature °C: | 60°C                              |  |  |  |
| Maximum Static Pressure (bar):    | 10 bar                            |  |  |  |
| Isolation Included:               | No                                |  |  |  |

#### Features:

- Long life 1/4 turn ceramic disc valves for added durability and smooth
- Robust metal fixing nut to secure the tap in place reducing the risk of loosening over time.
- A hard-wearing, flawless, scratch resistant chrome finish that lasts for years. Salt spray tested to ensure added durability.
- 10 year parts and I year labour guarantee for peace of mind.
- Also available in other finishes.
- Co-ordinating Bathroom taps, Recess shower and Accessories available.