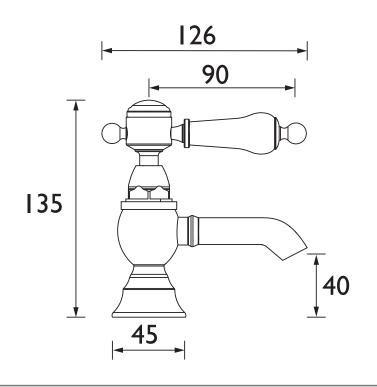

### Dimensions (measurements in mm)

| Flow Rates (I/min)    |     |      |      |      |      |      |  |  |
|-----------------------|-----|------|------|------|------|------|--|--|
| System Pressure (bar) | 0.1 | 0.5  | I    | 2    | 3    | 5    |  |  |
| TGRC00 (Cold)         | 5.3 | 12   | 16.9 | 23.9 | 29.3 | 37.8 |  |  |
| TGRC00 (Hot)          | 5.6 | 12.5 | 17.7 | 25   | 30.6 | 39.5 |  |  |