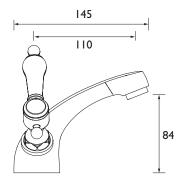

### Dimensions (measurements in mm)

| Flow Rates (I/min)    |      |      |      |      |      |      |  |  |
|-----------------------|------|------|------|------|------|------|--|--|
| System Pressure (bar) | 0.4  | 0.5  | I    | 2    | 3    | 5    |  |  |
| TGRCN04 (mixed)       | 19.6 | 22.0 | 31.4 | 44.7 | 55.0 | 71.4 |  |  |