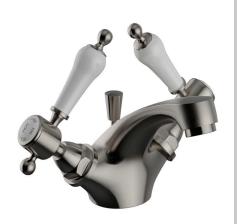

# **GLASTONBRY Tap Range**

Glastonbury Glastonbury ITH BAS Brushed Nickel

| _        |         | ires: |
|----------|---------|-------|
| $ \circ$ | 3 T I I | ıracı |
|          | auu     |       |

- Everything you need in the box including copper tails and pop-up waste so nothing to buy separately.
- Long life 1/4 turn ceramic disc valves for added durability and smooth control.
- On trend brushed nickel finish
- 10 year parts and I year labour guarantee for peace of mind.
- Also available in other finishes.
- Co-ordinating Bathroom taps, Recess shower and Accessories available.