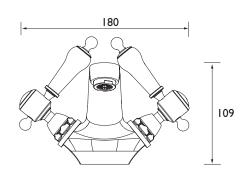

### Dimensions (measurements in mm)

| Flow Rates (I/min)    |      |      |      |      |      |      |  |  |
|-----------------------|------|------|------|------|------|------|--|--|
| System Pressure (bar) | 0.4  | 0.5  | I    | 2    | 3    | 5    |  |  |
| TGRCN04 (mixed)       | 19.6 | 22.0 | 31.4 | 44.7 | 55.0 | 71.4 |  |  |