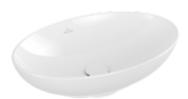

#### 1. POSITION

| Article number           | 4A470001                                                                                                                    |
|--------------------------|-----------------------------------------------------------------------------------------------------------------------------|
| Article title            | Villeroy & Boch Loop & Friends<br>Surface-mounted washbasin, 560 x<br>380 x 120 mm, White Alpin, with<br>overflow           |
| Product designation      | Surface-mounted washbasin                                                                                                   |
| Collection               | Loop & Friends                                                                                                              |
| Assembly / Assembly type | Surface-mounted                                                                                                             |
| Scope of delivery        | 1 x surface-mounted washbasin , 1 x extended ball rod to operate pop-up outlet valve 1 x fastening set 1 x cut-out template |
| Length in mm             | 380                                                                                                                         |
| Width in mm              | 560                                                                                                                         |
| Height in mm             | 120                                                                                                                         |
| Interior depth           | 100                                                                                                                         |
| Weight in kg             | 9,20                                                                                                                        |
| express delivery         | No                                                                                                                          |
| Suitable for             | Wall-mounted tap fittings, Matching Villeroy&Boch furniture Tap fitting with raised base                                    |
| Material                 | TitanCeram                                                                                                                  |
| Surface                  | glossy                                                                                                                      |
| Colour name              | White Alpin                                                                                                                 |
| With TitanGlaze          | No                                                                                                                          |
| With overflow            | Yes                                                                                                                         |
| EAN number               | 4062373849149                                                                                                               |