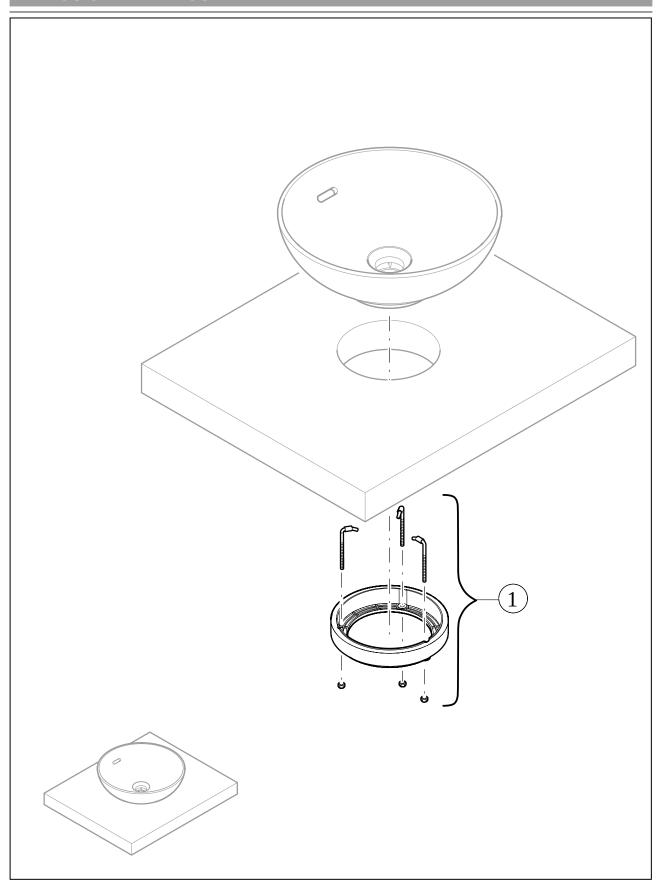

# EXPLOSION DRAWINGS

# BILL OF MATERIALS

No. Article No. Description Quantity

1 92221700 Fastening set 1