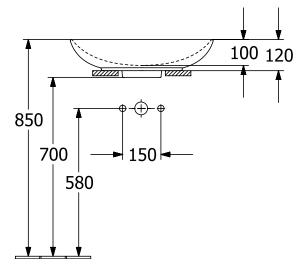

|
| Colour name              | White Alpin                                                                                                                 |
| With TitanGlaze          | No                                                                                                                          |
| With overflow            | Yes                                                                                                                         |
| EAN number               | 4062373849149                                                                                                               |

# COLOUR

#### **COLOUR DESIGNATION**



White Alpin



# TECHNICAL DRAWINGS

### 4A470001







# EXPLOSION DRAWINGS





# BILL OF MATERIALS

No. Article No. Description Quantity

1 92221700 Fastening set 1