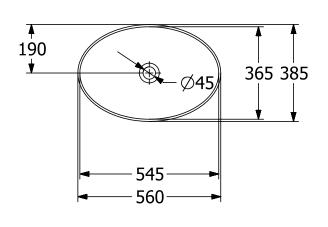

|
| Colour name              | White Alpin                                                                                                                 |
| With TitanGlaze          | No                                                                                                                          |
| With overflow            | Yes                                                                                                                         |
| EAN number               | 4062373849149                                                                                                               |

# COLOUR

#### **COLOUR DESIGNATION**



White Alpin



# TECHNICAL DRAWINGS

### 4A470001







# EXPLOSION DRAWINGS





# BILL OF MATERIALS

No. Article No. Description Quantity

1 92221700 Fastening set 1