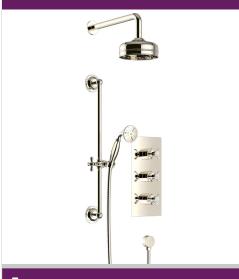

## DAWLISH Shower Range

Dawlish Concealed Valve with Twin Integral Stopcocks
Fixed Head and Flexible Kit Vintage Gold

### Features:

- Optimised for UK market, designed to work at pressure range of 0.2 5.0bar
- Thermostatic temperature control and automatic stop prevent surges of hot or cold water
- Performance Flow to provide a drenching experience
- Smallest recessed valve on the market, will fit into a 35mm cavity space
- Large 6" shower rose