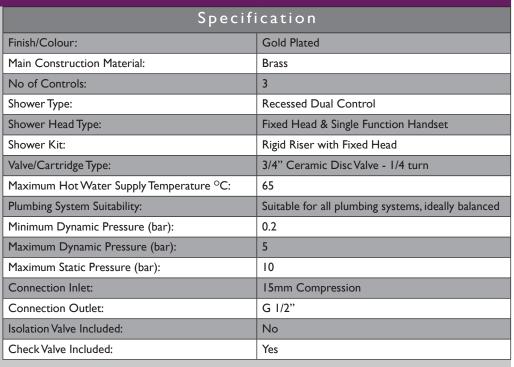

### Features:

- Optimised for UK market, designed to work at pressure range of 0.2 5.0bar
- Thermostatic temperature control and automatic stop prevent surges of hot or cold water
- Performance Flow to provide a drenching experience
- Smallest recessed valve on the market, will fit into a 35mm cavity space
- Large 6" shower rose

### Additional Information:

| Flow Rates (I/min)         |     |     |     |     |     |     |
|----------------------------|-----|-----|-----|-----|-----|-----|
| System Pressure (bar)      | 0.2 | 0.5 | 1   | 2   | 3   | 5   |
| Through Handset (mixed)    | 2   | 5.7 | 6.3 | 6.8 | 7.6 | 9.2 |
| Through Fixed Head (mixed) | 2.1 | 5.5 | 6.7 | 7.4 | 8   | 9.3 |