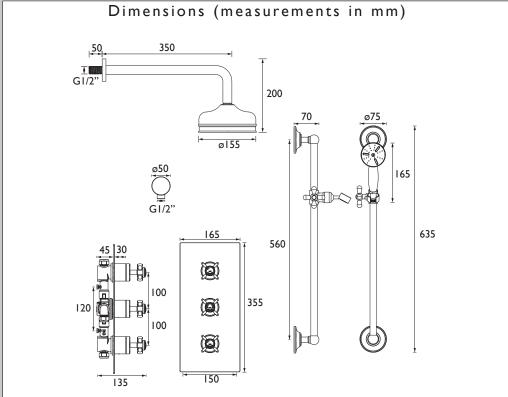

### Features:

- Optimised for UK market, designed to work at pressure range of 0.2 5.0bar
- Thermostatic temperature control and automatic stop prevent surges of hot or cold water
- Performance Flow to provide a drenching experience
- Smallest recessed valve on the market, will fit into a 35mm cavity space
- Large 6" shower rose