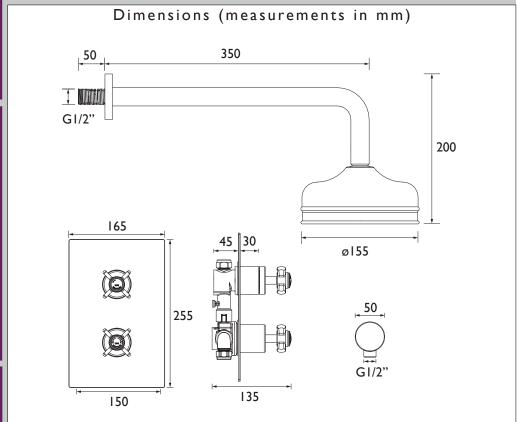

### Additional Information:

| Specification                            |                                                     |  |  |  |  |
|------------------------------------------|-----------------------------------------------------|--|--|--|--|
| Finish/Colour:                           | Gold Plated                                         |  |  |  |  |
| Main Construction Material:              | Brass                                               |  |  |  |  |
| No of Controls:                          | 2                                                   |  |  |  |  |
| Shower Type:                             | Recessed Dual Control                               |  |  |  |  |
| Shower Head Type:                        | Fixed Head                                          |  |  |  |  |
| Shower Kit:                              | Fixed Head                                          |  |  |  |  |
| Valve/Cartridge Type:                    | 3/4" Ceramic Disc Valve - 1/4 turn                  |  |  |  |  |
| Maximum Hot Water Supply Temperature °C: | 65                                                  |  |  |  |  |
| Plumbing System Suitability:             | Suitable for all plumbing systems, ideally balanced |  |  |  |  |
| Minimum Dynamic Pressure (bar):          | 0.2                                                 |  |  |  |  |
| Maximum Dynamic Pressure (bar):          | 5                                                   |  |  |  |  |
| Maximum Static Pressure (bar):           | 10                                                  |  |  |  |  |
| Connection Inlet:                        | 15mm Compression                                    |  |  |  |  |
| Connection Outlet:                       | G I/2"                                              |  |  |  |  |
| Isolation Valve Included:                | No                                                  |  |  |  |  |
| Check Valve Included:                    | Yes                                                 |  |  |  |  |