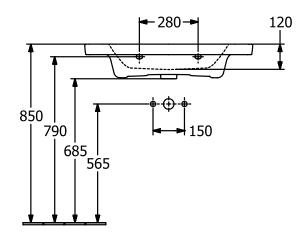

#### 1. POSITION

| Article number                      | 4A708001                                                                                          |
|-------------------------------------|---------------------------------------------------------------------------------------------------|
| Article title                       | Villeroy & Boch Subway 3.0 Vanity<br>washbasin, 800 x 470 x 165 mm,<br>White Alpin, with overflow |
| Product designation                 | Vanity washbasin                                                                                  |
| Collection                          | Subway 3.0                                                                                        |
| Assembly / Assembly type            | wall-mounted                                                                                      |
| Scope of delivery                   | 1 x vanity washbasin                                                                              |
| Ordering information                | Optionally available: Outlet valve with ceramic cover.                                            |
| Length in mm                        | 470                                                                                               |
| Width in mm                         | 800                                                                                               |
| Height in mm                        | 165                                                                                               |
| Interior depth                      | 120                                                                                               |
| Weight in kg                        | 23,70                                                                                             |
| Number of tap holes punched through | 1                                                                                                 |
| Number of tap holes pre-drilled     | 2                                                                                                 |
| Position of drill hole              | central tap hole punched out                                                                      |
| express delivery                    | No                                                                                                |
| Suitable for                        | 3-hole mixer, Matching<br>Villeroy&Boch furniture                                                 |
| Material                            | TitanCeram                                                                                        |
| Surface                             | glossy                                                                                            |
| Colour name                         | White Alpin                                                                                       |
| With TitanGlaze                     | No                                                                                                |
| With overflow                       | Yes                                                                                               |
| EAN number                          | 4062373810477                                                                                     |

# TECHNICAL DRAWINGS

### 4A708001