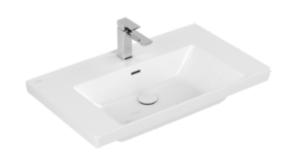

#### 1. POSITION

| Article number                      | 4A708001                                                                                          |
|-------------------------------------|---------------------------------------------------------------------------------------------------|
| Article title                       | Villeroy & Boch Subway 3.0 Vanity<br>washbasin, 800 x 470 x 165 mm,<br>White Alpin, with overflow |
| Product designation                 | Vanity washbasin                                                                                  |
| Collection                          | Subway 3.0                                                                                        |
| Assembly / Assembly type            | wall-mounted                                                                                      |
| Scope of delivery                   | 1 x vanity washbasin                                                                              |
| Ordering information                | Optionally available: Outlet valve with ceramic cover.                                            |
| Length in mm                        | 470                                                                                               |
| Width in mm                         | 800                                                                                               |
| Height in mm                        | 165                                                                                               |
| Interior depth                      | 120                                                                                               |
| Weight in kg                        | 23,70                                                                                             |
| Number of tap holes punched through | 1                                                                                                 |
| Number of tap holes pre-drilled     | 2                                                                                                 |
| Position of drill hole              | central tap hole punched out                                                                      |
| express delivery                    | No                                                                                                |
| Suitable for                        | 3-hole mixer, Matching<br>Villeroy&Boch furniture                                                 |
| Material                            | TitanCeram                                                                                        |
| Surface                             | glossy                                                                                            |
| Colour name                         | White Alpin                                                                                       |
| With TitanGlaze                     | No                                                                                                |
| With overflow                       | Yes                                                                                               |
| EAN number                          | 4062373810477                                                                                     |