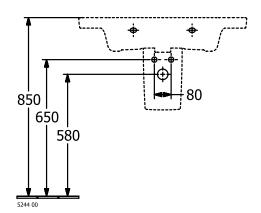

# TECHNICAL DRAWINGS

#### C57400RH

| Subway 3.0<br>C5740 |                 |
|---------------------|-----------------|
| V01 / 08.12.2020    | Villeroy & Boch |