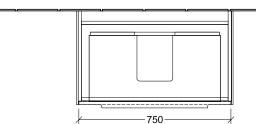

#### 1. POSITION

| Article number           | C57400RH                                                                                              |
|--------------------------|-------------------------------------------------------------------------------------------------------|
| Article title            | Villeroy & Boch Subway 3.0 Vanity<br>unit, 2 pull-out compartments, 772 x<br>576 x 478 mm, Oak Kansas |
| Product designation      | Vanity unit                                                                                           |
| Collection               | Subway 3.0                                                                                            |
| Assembly / Assembly type | wall-mounted                                                                                          |
| Type of opening          | 2 pull-out compartments                                                                               |
| Equipment                | $2 \times \text{pull-out compartment with non-slip mat}$ , $2 \times \text{accessory dish (small)}$   |
| Scope of delivery        | 1 x vanity unit , 1 x fastening set                                                                   |
| Position of washbasin    | washbasin on the middle, washbasin on right                                                           |
| Ordering information     | Please order specified washbasin separately. It is not always possible to cancel or alter orders!     |
| Depth in mm              | 478                                                                                                   |
| Width in mm              | 772                                                                                                   |
| Height in mm             | 576                                                                                                   |
| Depth with handle mm     | 478                                                                                                   |
| Depth without handle mm  | 462                                                                                                   |
| Weight in kg             | 31,00                                                                                                 |
| express delivery         | Yes                                                                                                   |
| Suitable for             | selected vanity washbasins                                                                            |
| Function                 | with SoftClosing                                                                                      |
| Material front           | Chipboard                                                                                             |
| Surface of front         | Direct coating                                                                                        |
| Material body            | Chipboard                                                                                             |
| Surface of body          | Direct coating                                                                                        |
| Other material           | Handle: aluminium                                                                                     |
| Other surfaces           | Handle: glossy                                                                                        |
| Type of handles          | Handle                                                                                                |
| EAN number               | 4062373840245                                                                                         |

#### C57400RH

| Subway 3.0<br>C5740 |                 |
|---------------------|-----------------|
| V01 / 08.12.2020    | Villeroy & Boch |