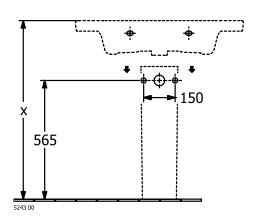

|
| Surface                             | glossy                                                                                            |
| Colour name                         | White Alpin                                                                                       |
| With TitanGlaze                     | No                                                                                                |
| With overflow                       | Yes                                                                                               |
| EAN number                          | 4062373810477                                                                                     |

## COLOUR

#### **COLOUR DESIGNATION**



White Alpin



# TECHNICAL DRAWINGS

### 4A708001