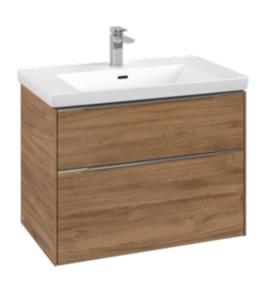

#### 1. POSITION

| Article number           | C57400RH                                                                                              |
|--------------------------|-------------------------------------------------------------------------------------------------------|
| Article title            | Villeroy & Boch Subway 3.0 Vanity<br>unit, 2 pull-out compartments, 772 x<br>576 x 478 mm, Oak Kansas |
| Product designation      | Vanity unit                                                                                           |
| Collection               | Subway 3.0                                                                                            |
| Assembly / Assembly type | wall-mounted                                                                                          |
| Type of opening          | 2 pull-out compartments                                                                               |
| Equipment                | $2 \times \text{pull-out compartment with non-slip mat}$ , $2 \times \text{accessory dish (small)}$   |
| Scope of delivery        | 1 x vanity unit , 1 x fastening set                                                                   |
| Position of washbasin    | washbasin on the middle, washbasin on right                                                           |
| Ordering information     | Please order specified washbasin separately. It is not always possible to cancel or alter orders!     |
| Depth in mm              | 478                                                                                                   |
| Width in mm              | 772                                                                                                   |
| Height in mm             | 576                                                                                                   |
| Depth with handle mm     | 478                                                                                                   |
| Depth without handle mm  | 462                                                                                                   |
| Weight in kg             | 31,00                                                                                                 |
| express delivery         | Yes                                                                                                   |
| Suitable for             | selected vanity washbasins                                                                            |
| Function                 | with SoftClosing                                                                                      |
| Material front           | Chipboard                                                                                             |
| Surface of front         | Direct coating                                                                                        |
| Material body            | Chipboard                                                                                             |
| Surface of body          | Direct coating                                                                                        |
| Other material           | Handle: aluminium                                                                                     |
| Other surfaces           | Handle: glossy                                                                                        |
| Type of handles          | Handle                                                                                                |
| EAN number               | 4062373840245                                                                                         |