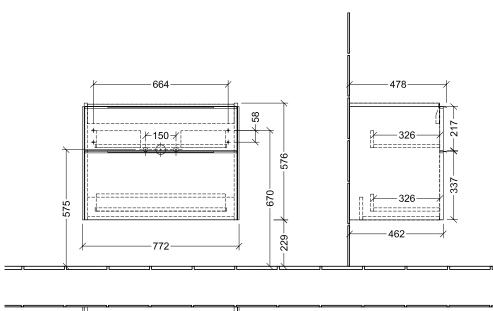

#### 1. POSITION

| Article number           | C57400RH                                                                                              |
|--------------------------|-------------------------------------------------------------------------------------------------------|
| Article title            | Villeroy & Boch Subway 3.0 Vanity<br>unit, 2 pull-out compartments, 772 x<br>576 x 478 mm, Oak Kansas |
| Product designation      | Vanity unit                                                                                           |
| Collection               | Subway 3.0                                                                                            |
| Assembly / Assembly type | wall-mounted                                                                                          |
| Type of opening          | 2 pull-out compartments                                                                               |
| Equipment                | $2 \times \text{pull-out compartment with non-slip mat}$ , $2 \times \text{accessory dish (small)}$   |
| Scope of delivery        | 1 x vanity unit , 1 x fastening set                                                                   |
| Position of washbasin    | washbasin on the middle, washbasin on right                                                           |
| Ordering information     | Please order specified washbasin separately. It is not always possible to cancel or alter orders!     |
| Depth in mm              | 478                                                                                                   |
| Width in mm              | 772                                                                                                   |
| Height in mm             | 576                                                                                                   |
| Depth with handle mm     | 478                                                                                                   |
| Depth without handle mm  | 462                                                                                                   |
| Weight in kg             | 31,00                                                                                                 |
| express delivery         | Yes                                                                                                   |
| Suitable for             | selected vanity washbasins                                                                            |
| Function                 | with SoftClosing                                                                                      |
| Material front           | Chipboard                                                                                             |
| Surface of front         | Direct coating                                                                                        |
| Material body            | Chipboard                                                                                             |
| Surface of body          | Direct coating                                                                                        |
| Other material           | Handle: aluminium                                                                                     |
| Other surfaces           | Handle: glossy                                                                                        |
| Type of handles          | Handle                                                                                                |
| EAN number               | 4062373840245                                                                                         |

#### C57400RH

| Subway 3.0<br>C5740 |                 |
|---------------------|-----------------|
| V01 / 08.12.2020    | Villeroy & Boch |