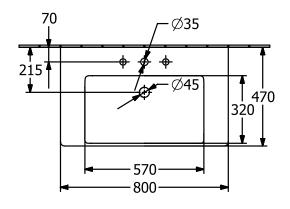

#### 1. POSITION

| Article number                      | 4A708001                                                                                          |
|-------------------------------------|---------------------------------------------------------------------------------------------------|
| Article title                       | Villeroy & Boch Subway 3.0 Vanity<br>washbasin, 800 x 470 x 165 mm,<br>White Alpin, with overflow |
| Product designation                 | Vanity washbasin                                                                                  |
| Collection                          | Subway 3.0                                                                                        |
| Assembly / Assembly type            | wall-mounted                                                                                      |
| Scope of delivery                   | 1 x vanity washbasin                                                                              |
| Ordering information                | Optionally available: Outlet valve with ceramic cover.                                            |
| Length in mm                        | 470                                                                                               |
| Width in mm                         | 800                                                                                               |
| Height in mm                        | 165                                                                                               |
| Interior depth                      | 120                                                                                               |
| Weight in kg                        | 23,70                                                                                             |
| Number of tap holes punched through | 1                                                                                                 |
| Number of tap holes pre-drilled     | 2                                                                                                 |
| Position of drill hole              | central tap hole punched out                                                                      |
| express delivery                    | No                                                                                                |
| Suitable for                        | 3-hole mixer, Matching<br>Villeroy&Boch furniture                                                 |
| Material                            | TitanCeram                                                                                        |
| Surface                             | glossy                                                                                            |
| Colour name                         | White Alpin                                                                                       |
| With TitanGlaze                     | No                                                                                                |
| With overflow                       | Yes                                                                                               |
| EAN number                          | 4062373810477                                                                                     |

# TECHNICAL DRAWINGS

### 4A708001