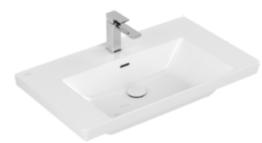

#### 1. POSITION

| Article number                      | 4A708001                                                                                          |
|-------------------------------------|---------------------------------------------------------------------------------------------------|
| Article title                       | Villeroy & Boch Subway 3.0 Vanity<br>washbasin, 800 x 470 x 165 mm,<br>White Alpin, with overflow |
| Product designation                 | Vanity washbasin                                                                                  |
| Collection                          | Subway 3.0                                                                                        |
| Assembly / Assembly type            | wall-mounted                                                                                      |
| Scope of delivery                   | 1 x vanity washbasin                                                                              |
| Ordering information                | Optionally available: Outlet valve with ceramic cover.                                            |
| Length in mm                        | 470                                                                                               |
| Width in mm                         | 800                                                                                               |
| Height in mm                        | 165                                                                                               |
| Interior depth                      | 120                                                                                               |
| Weight in kg                        | 23,70                                                                                             |
| Number of tap holes punched through | 1                                                                                                 |
| Number of tap holes pre-drilled     | 2                                                                                                 |
| Position of drill hole              | central tap hole punched out                                                                      |
| express delivery                    | No                                                                                                |
| Suitable for                        | 3-hole mixer, Matching<br>Villeroy&Boch furniture                                                 |
| Material                            | TitanCeram                                                                                        |
| Surface                             | glossy                                                                                            |
| Colour name                         | White Alpin                                                                                       |
| With TitanGlaze                     | No                                                                                                |
| With overflow                       | Yes                                                                                               |
| EAN number                          | 4062373810477                                                                                     |