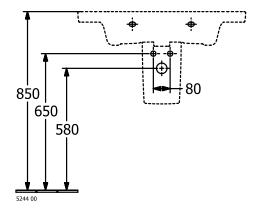

#### 1. POSITION

| Article number                      | 4A708001                                                                                          |
|-------------------------------------|---------------------------------------------------------------------------------------------------|
| Article title                       | Villeroy & Boch Subway 3.0 Vanity<br>washbasin, 800 x 470 x 165 mm,<br>White Alpin, with overflow |
| Product designation                 | Vanity washbasin                                                                                  |
| Collection                          | Subway 3.0                                                                                        |
| Assembly / Assembly type            | wall-mounted                                                                                      |
| Scope of delivery                   | 1 x vanity washbasin                                                                              |
| Ordering information                | Optionally available: Outlet valve with ceramic cover.                                            |
| Length in mm                        | 470                                                                                               |
| Width in mm                         | 800                                                                                               |
| Height in mm                        | 165                                                                                               |
| Interior depth                      | 120                                                                                               |
| Weight in kg                        | 23,70                                                                                             |
| Number of tap holes punched through | 1                                                                                                 |
| Number of tap holes pre-drilled     | 2                                                                                                 |
| Position of drill hole              | central tap hole punched out                                                                      |
| express delivery                    | No                                                                                                |
| Suitable for                        | 3-hole mixer, Matching<br>Villeroy&Boch furniture                                                 |
| Material                            | TitanCeram                                                                                        |
| Surface                             | glossy                                                                                            |
| Colour name                         | White Alpin                                                                                       |
| With TitanGlaze                     | No                                                                                                |
| With overflow                       | Yes                                                                                               |
| EAN number                          | 4062373810477                                                                                     |