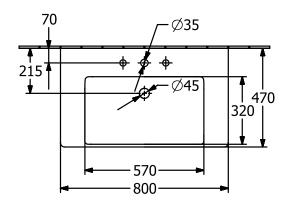

#### 1. POSITION

| Article number                      | 4A708001                                                                                          |
|-------------------------------------|---------------------------------------------------------------------------------------------------|
| Article title                       | Villeroy & Boch Subway 3.0 Vanity<br>washbasin, 800 x 470 x 165 mm,<br>White Alpin, with overflow |
| Product designation                 | Vanity washbasin                                                                                  |
| Collection                          | Subway 3.0                                                                                        |
| Assembly / Assembly type            | wall-mounted                                                                                      |
| Scope of delivery                   | 1 x vanity washbasin                                                                              |
| Ordering information                | Optionally available: Outlet valve with ceramic cover.                                            |
| Length in mm                        | 470                                                                                               |
| Width in mm                         | 800                                                                                               |
| Height in mm                        | 165                                                                                               |
| Interior depth                      | 120                                                                                               |
| Weight in kg                        | 23,70                                                                                             |
| Number of tap holes punched through | 1                                                                                                 |
| Number of tap holes pre-drilled     | 2                                                                                                 |
| Position of drill hole              | central tap hole punched out                                                                      |
| express delivery                    | No                                                                                                |
| Suitable for                        | 3-hole mixer, Matching<br>Villeroy&Boch furniture                                                 |
| Material                            | TitanCeram                                                                                        |
| Surface                             | glossy                                                                                            |
| Colour name                         | White Alpin                                                                                       |
| With TitanGlaze                     | No                                                                                                |
| With overflow                       | Yes                                                                                               |
| EAN number                          | 4062373810477                                                                                     |