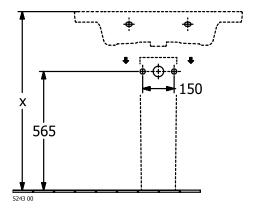

#### 1. POSITION

| Article number                      | 4A708001                                                                                          |
|-------------------------------------|---------------------------------------------------------------------------------------------------|
| Article title                       | Villeroy & Boch Subway 3.0 Vanity<br>washbasin, 800 x 470 x 165 mm,<br>White Alpin, with overflow |
| Product designation                 | Vanity washbasin                                                                                  |
| Collection                          | Subway 3.0                                                                                        |
| Assembly / Assembly type            | wall-mounted                                                                                      |
| Scope of delivery                   | 1 x vanity washbasin                                                                              |
| Ordering information                | Optionally available: Outlet valve with ceramic cover.                                            |
| Length in mm                        | 470                                                                                               |
| Width in mm                         | 800                                                                                               |
| Height in mm                        | 165                                                                                               |
| Interior depth                      | 120                                                                                               |
| Weight in kg                        | 23,70                                                                                             |
| Number of tap holes punched through | 1                                                                                                 |
| Number of tap holes pre-drilled     | 2                                                                                                 |
| Position of drill hole              | central tap hole punched out                                                                      |
| express delivery                    | No                                                                                                |
| Suitable for                        | 3-hole mixer, Matching<br>Villeroy&Boch furniture                                                 |
| Material                            | TitanCeram                                                                                        |
| Surface                             | glossy                                                                                            |
| Colour name                         | White Alpin                                                                                       |
| With TitanGlaze                     | No                                                                                                |
| With overflow                       | Yes                                                                                               |
| EAN number                          | 4062373810477                                                                                     |