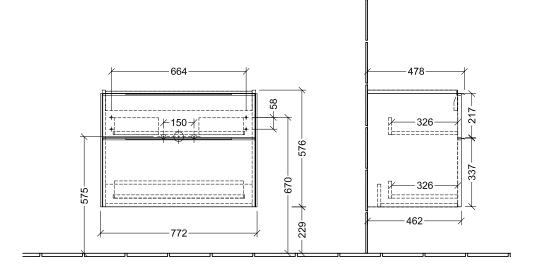

# TECHNICAL DRAWINGS

### C57400VR

| Subway 3.0<br>C5740 | <u> </u>        |
|---------------------|-----------------|
| V01 / 08.12.2020    | Villeroy & Boch |

#### 1. POSITION

| Article number           | C57400VR                                                                                                |
|--------------------------|---------------------------------------------------------------------------------------------------------|
| Article title            | Villeroy & Boch Subway 3.0 Vanity<br>unit, 2 pull-out compartments, 772 x<br>576 x 478 mm, Graphite     |
| Product designation      | Vanity unit                                                                                             |
| Collection               | Subway 3.0                                                                                              |
| Assembly / Assembly type | wall-mounted                                                                                            |
| Type of opening          | 2 pull-out compartments                                                                                 |
| Equipment                | 2 x pull-out compartment with non-<br>slip mat , 2 x accessory dish (small)                             |
| Scope of delivery        | $1 \times \text{vanity unit}$ , $1 \times \text{fastening set}$                                         |
| Position of washbasin    | washbasin on the middle, washbasin on right                                                             |
| Ordering information     | Please order specified washbasin<br>separately. It is not always possible<br>to cancel or alter orders! |
| Depth in mm              | 478                                                                                                     |
| Width in mm              | 772                                                                                                     |
| Height in mm             | 576                                                                                                     |
| Depth with handle mm     | 478                                                                                                     |
| Depth without handle mm  | 462                                                                                                     |
| Weight in kg             | 31,00                                                                                                   |
| express delivery         | Yes                                                                                                     |
| Suitable for             | selected vanity washbasins                                                                              |
| Function                 | with SoftClosing                                                                                        |
| Material front           | Chipboard                                                                                               |
| Surface of front         | Paint                                                                                                   |
| Material body            | Chipboard                                                                                               |
| Surface of body          | Paint                                                                                                   |
| Other material           | Handle: aluminium                                                                                       |
| Other surfaces           | Handle: glossy                                                                                          |
| Type of handles          | Handle                                                                                                  |
| EAN number               | 4062373840290                                                                                           |