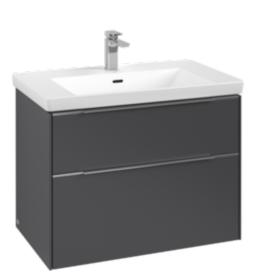

#### 1. POSITION

| Article number           | C57400VR                                                                                                |
|--------------------------|---------------------------------------------------------------------------------------------------------|
| Article title            | Villeroy & Boch Subway 3.0 Vanity<br>unit, 2 pull-out compartments, 772 x<br>576 x 478 mm, Graphite     |
| Product designation      | Vanity unit                                                                                             |
| Collection               | Subway 3.0                                                                                              |
| Assembly / Assembly type | wall-mounted                                                                                            |
| Type of opening          | 2 pull-out compartments                                                                                 |
| Equipment                | 2 x pull-out compartment with non-<br>slip mat , 2 x accessory dish (small)                             |
| Scope of delivery        | $1 \times \text{vanity unit}$ , $1 \times \text{fastening set}$                                         |
| Position of washbasin    | washbasin on the middle, washbasin on right                                                             |
| Ordering information     | Please order specified washbasin<br>separately. It is not always possible<br>to cancel or alter orders! |
| Depth in mm              | 478                                                                                                     |
| Width in mm              | 772                                                                                                     |
| Height in mm             | 576                                                                                                     |
| Depth with handle mm     | 478                                                                                                     |
| Depth without handle mm  | 462                                                                                                     |
| Weight in kg             | 31,00                                                                                                   |
| express delivery         | Yes                                                                                                     |
| Suitable for             | selected vanity washbasins                                                                              |
| Function                 | with SoftClosing                                                                                        |
| Material front           | Chipboard                                                                                               |
| Surface of front         | Paint                                                                                                   |
| Material body            | Chipboard                                                                                               |
| Surface of body          | Paint                                                                                                   |
| Other material           | Handle: aluminium                                                                                       |
| Other surfaces           | Handle: glossy                                                                                          |
| Type of handles          | Handle                                                                                                  |
| EAN number               | 4062373840290                                                                                           |