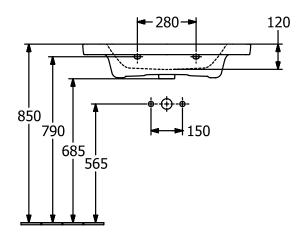

#### 1. POSITION

| Article number                      | 4A708001                                                                                          |
|-------------------------------------|---------------------------------------------------------------------------------------------------|
| Article title                       | Villeroy & Boch Subway 3.0 Vanity<br>washbasin, 800 x 470 x 165 mm,<br>White Alpin, with overflow |
| Product designation                 | Vanity washbasin                                                                                  |
| Collection                          | Subway 3.0                                                                                        |
| Assembly / Assembly type            | wall-mounted                                                                                      |
| Scope of delivery                   | 1 x vanity washbasin                                                                              |
| Ordering information                | Optionally available: Outlet valve with ceramic cover.                                            |
| Length in mm                        | 470                                                                                               |
| Width in mm                         | 800                                                                                               |
| Height in mm                        | 165                                                                                               |
| Interior depth                      | 120                                                                                               |
| Weight in kg                        | 23,70                                                                                             |
| Number of tap holes punched through | 1                                                                                                 |
| Number of tap holes pre-drilled     | 2                                                                                                 |
| Position of drill hole              | central tap hole punched out                                                                      |
| express delivery                    | No                                                                                                |
| Suitable for                        | 3-hole mixer, Matching<br>Villeroy&Boch furniture                                                 |
| Material                            | TitanCeram                                                                                        |
| Surface                             | glossy                                                                                            |
| Colour name                         | White Alpin                                                                                       |
| With TitanGlaze                     | No                                                                                                |
| With overflow                       | Yes                                                                                               |
| EAN number                          | 4062373810477                                                                                     |