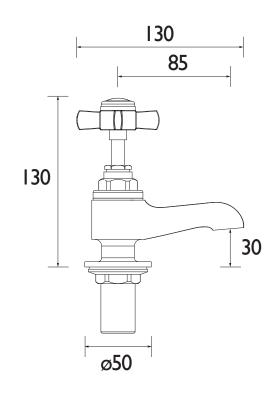

## Dimensions (measurements in mm)

| Flow Rates (I/min)    |      |     |      |      |      |      |  |  |
|-----------------------|------|-----|------|------|------|------|--|--|
| System Pressure (bar) | 0.2  | 0.5 | I    | 2    | 3    | 5    |  |  |
| TDCC01 (Cold)         | 20.7 | 34  | 48.2 | 57.8 | 70.8 | 91.4 |  |  |
| TDCC01 (Hot)          | 20.7 | 34  | 48.2 | 57.8 | 70.8 | 91.4 |  |  |