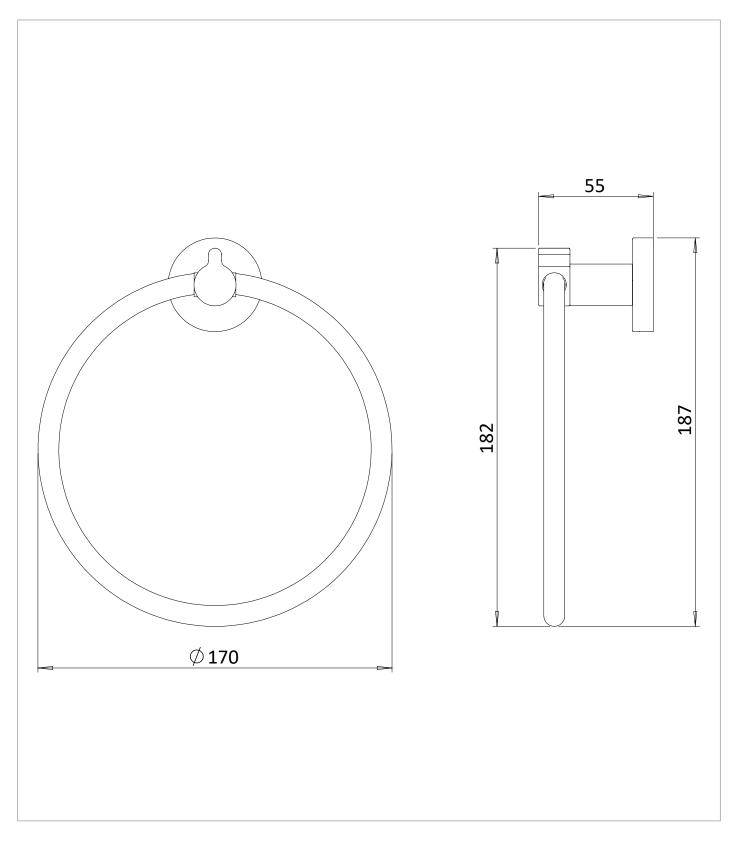

## **TECHNICAL DIMENSIONS**

Dimensions in mm unless otherwise specified. Tolerances (per material type) apply.

#### DESCRIPTION

Hoxton 2.0 Towel Ring Matt Black

| CATEGORY           | Brassware         |  |  |
|--------------------|-------------------|--|--|
| WARRANTY DETAILS   | 15 Years          |  |  |
| COLOUR             | Matt Black        |  |  |
| FINISH APPLICATION | Immersion Plating |  |  |
| PRIMARY MATERIAL   | Brass             |  |  |
| INSTALL TYPE       | Wall Mounted      |  |  |
| PRODUCT WIDTH MM   | 170               |  |  |
| PRODUCT HEIGHT MM  | 187               |  |  |
| PRODUCT DEPTH MM   | 55                |  |  |