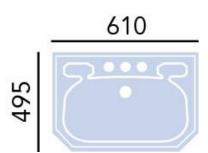

D6

Heritage Bathrooms, Birch Coppice Business Park, Dordon, Tamworth, B78 ISG Telephone: 0844 701 8501 Facsimile: 0844 701 8502

 $Web \ Site: \underline{www.heritagebathrooms.com} \ Email: \underline{technical@heritagebathrooms.com}$ 

# **TECHNICAL DATA SHEET**

# **HERITAGE®**

#### BATHROOMS

# **Granley**

Standard Basin & Pedestal

## **Product** Specification

Product Code: PGRW051 (1 Taphole)

PGRW05 (2 Taphole) PGRW053 (3 Taphole) PGRW09 (Pedestal) PGRW10 (Tall Pedestal)

Finish: White

Product Type: Traditional

Construction: Vitreous China

**Dimensions for Fitting:** 890/965 (H) mm, 610 (W) mm, 495 (D) mm



### **Additional** Information

- Lifetime Guarantee
- Available in 1,2 or 3 Taphole varieties
- Vitreous China Manufactured to: BSEN31:1999

BS1188:1974 BS3402:1969





**Technical Advice:** For further information please call 0844 701 8503 or email

technical@heritagebathrooms.com.

**Guarantee:** Lifetime Guarantee covering manufacturing faults.

Heritage Bathrooms, Birch Coppice Business Park, Dordon, Tamworth, B78 ISG Telephone: 0844 701 8501 Facsimile: 0844 701 8502

Web Site: www.heritagebathrooms.com Email: technical@heritagebathrooms.com