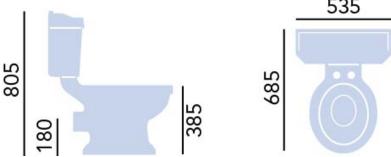

### **Product** Specification

Product Code: PGRW00 (Pan)

PGR2W01F (Cistern)

Finish: White

Product Type: Traditional

Construction: Vitreous China

**Dimensions for Fitting:** 805 (H) mm, 535 (W) mm, 685 (D) mm