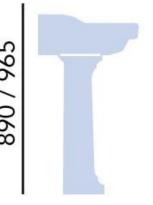

D6

Heritage Bathrooms, Birch Coppice Business Park, Dordon, Tamworth, B78 ISG Telephone: 0844 701 8501 Facsimile: 0844 701 8502

 $Web \ Site: \underline{www.heritagebathrooms.com} \ Email: \underline{technical@heritagebathrooms.com}$ 

# **TECHNICAL DATA SHEET**

# **HERITAGE®**

#### BATHROOMS

# **Granley**

Standard Basin & Pedestal

## **Product** Specification

Product Code: PGRW051 (1 Taphole)

PGRW05 (2 Taphole) PGRW053 (3 Taphole) PGRW09 (Pedestal) PGRW10 (Tall Pedestal)

Finish: White

Product Type: Traditional

Construction: Vitreous China

**Dimensions for Fitting:** 890/965 (H) mm, 610 (W) mm, 495 (D) mm



### **Additional** Information

- Lifetime Guarantee
- Available in 1,2 or 3 Taphole varieties
- Vitreous China Manufactured to: BSEN31:1999

BS1188:1974 BS3402:1969





**Technical Advice:** For further information please call 0844 701 8503 or email

technical@heritagebathrooms.com.

**Guarantee:** Lifetime Guarantee covering manufacturing faults.

Heritage Bathrooms, Birch Coppice Business Park, Dordon, Tamworth, B78 ISG Telephone: 0844 701 8501 Facsimile: 0844 701 8502

Web Site: www.heritagebathrooms.com Email: technical@heritagebathrooms.com