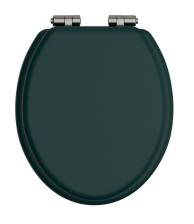

### HERITAGE Accessory Range Toilet Seat Soft Close Chrome Hinges - Classic Green

| Specification                |                                                                                                                                      |  |
|------------------------------|--------------------------------------------------------------------------------------------------------------------------------------|--|
| Contemporary or Traditional: | Contemporary                                                                                                                         |  |
| Main Construction Material:  | MDF                                                                                                                                  |  |
| Adjustable Brackets:         | Yes                                                                                                                                  |  |
| Weight (kg):                 | 3.1                                                                                                                                  |  |
| Weight inc. Packaging (kg):  | 3.44                                                                                                                                 |  |
| What's in the Box?:          | 1x WC Seat, 2x Fixing Covers, 2x Locator Pins,<br>2x Shrouds, 2x Long Screws, 2x Oblong Washers,<br>2x Nuts, 1x Fitting Instructions |  |