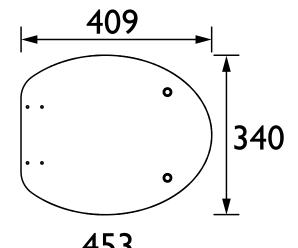

|
| Adjustable Brackets:                           | Yes                                                                                                                                  |  |
| Weight (kg): *use if lots blank                | 3.05                                                                                                                                 |  |
| Weight inc. Packaging (kg): *use if lots blank | 3.39                                                                                                                                 |  |
| What's in the Box?:                            | 1x WC Seat, 2x Fixing Covers, 2x Locator Pins, 2x<br>Shrouds, 2x Long Screws, 2x Oblong Washers, 2x<br>Nuts, 1x Fitting Instructions |  |

#### Dimensions (measurements in mm)





| <b> </b> | 733 |                 |
|----------|-----|-----------------|
|          |     | 7_20            |
|          | N/  |                 |
| 65 🕻 💇 🚃 |     | $\supset \perp$ |
|          |     | 20              |

#### Features:

- Adjustable hinges to fit all British Standard WCs
- Durable to withstand everyday
- Quick release button for easy clean
- Soft close hinge for easier operation

#### **Product Certifications:**

#### Additional Information:

#### **Variant SKUs:**

TSMID100SC - Midnight Blue Toilet Seat Soft Close Vintage Gold Hinges

TSBLA100SC - Black Toilet Seat Soft Close Vintage Gold Hinges

TSOAK100SC - Oak Toilet Seat Soft Close Vintage Gold Hinges

TSCLG101SC - Classic Green Toilet Seat Soft Close Chrome Hinges

TSCLG104SC - Classic Green Toilet Seat Soft Clos