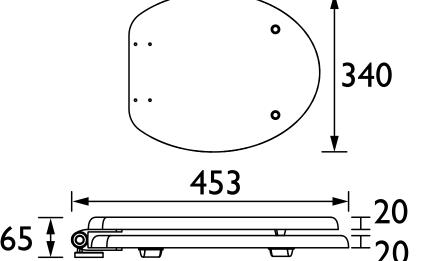

#### Dimensions (measurements in mm)

#### Dimensions (measurements in mm)

| <b> </b> | 733 |                 |
|----------|-----|-----------------|
|          |     | 7_20            |
|          | N/  |                 |
| 65 🕻 💇 🚃 |     | $\supset \perp$ |
|          |     | 20              |