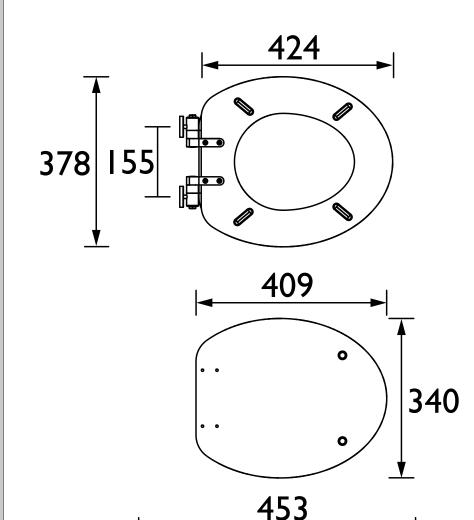

#### Dimensions (measurements in mm)

TSCLG105SC - Classic Green Toilet Seat Soft Close Matt Black Hinges 378 155 409