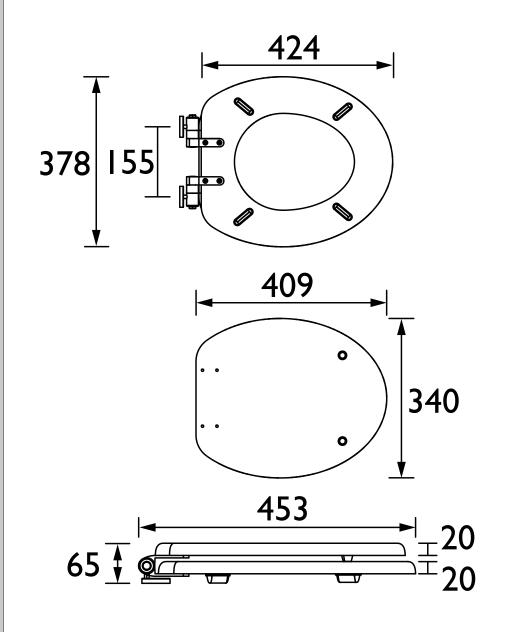

#### Dimensions (measurements in mm)

| <b> </b> | 733 |                 |
|----------|-----|-----------------|
|          |     | 7_20            |
|          | N/  |                 |
| 65 🕻 💇 🚃 |     | $\supset \perp$ |
|          |     | 20              |