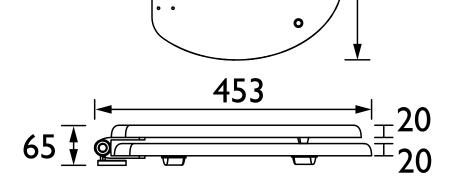

in the Box?:          | 1x WC Seat, 2x Fixing Covers, 2x Locator Pins,<br>2x Shrouds, 2x Long Screws, 2x Oblong Washers,<br>2x Nuts, 1x Fitting Instructions |  |

#### Dimensions (measurements in mm)

#### Features:

- Adjustable hinges to fit all British Standard WCs
- Durable to withstand everyday use
- Quick release button for easy clean
- Soft close hinge for easier operation

#### **Product Certifications:**

#### **Additional Information:**

#### Variant SKUs:

TSMID105SC - Midnight Blue Toilet Seat Soft Close Matt Black Hinges

TSBLA105SC - Black Toilet Seat Soft Close Matt Black Hinges

TSOAK105SC - Oak Toilet Seat Soft Close Matt Black Hinges

TSCLG104SC - Classic Green Toilet Seat Soft Close Brushed Brass Hinges

TSCLG101SC - Classic Green Toilet Seat Soft Close Chrome Hinges





# **Technical Data Sheet**





340