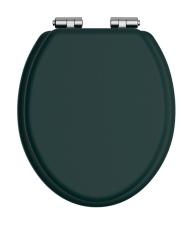

# TSCLG101SC

### HERITAGE Accessory Range Toilet Seat Soft Close Chrome Hinges - Classic Green

| Specification                |                                                                                                                                      |  |
|------------------------------|--------------------------------------------------------------------------------------------------------------------------------------|--|
| Contemporary or Traditional: | Contemporary                                                                                                                         |  |
| Main Construction Material:  | MDF                                                                                                                                  |  |
| Adjustable Brackets:         | Yes                                                                                                                                  |  |
| Weight (kg):                 | 3.1                                                                                                                                  |  |
| Weight inc. Packaging (kg):  | 3.44                                                                                                                                 |  |
| What's in the Box?:          | 1x WC Seat, 2x Fixing Covers, 2x Locator Pins,<br>2x Shrouds, 2x Long Screws, 2x Oblong Washers,<br>2x Nuts, 1x Fitting Instructions |  |