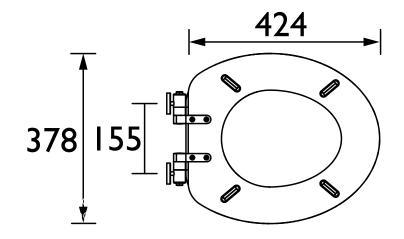

#### Dimensions (measurements in mm)

TSCLG105SC - Classic Green Toilet Seat Soft Close Matt Black Hinges 378 155 409