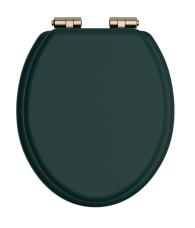

### TSCLG103SC

# HERITAGE Accessory Range Toilet Seat Soft Close Brushed Nickel Hinges - Classic Green

| Specification                |                                                                                                                                      |  |
|------------------------------|--------------------------------------------------------------------------------------------------------------------------------------|--|
| Contemporary or Traditional: | Contemporary                                                                                                                         |  |
| Main Construction Material:  | MDF                                                                                                                                  |  |
| Adjustable Brackets:         | Yes                                                                                                                                  |  |
| Weight (kg):                 | 3.05                                                                                                                                 |  |
| Weight inc. Packaging (kg):  | 3.4                                                                                                                                  |  |
| What's in the Box?:          | 1x WC Seat, 2x Fixing Covers, 2x Locator Pins,<br>2x Shrouds, 2x Long Screws, 2x Oblong Washers,<br>2x Nuts, 1x Fitting Instructions |  |