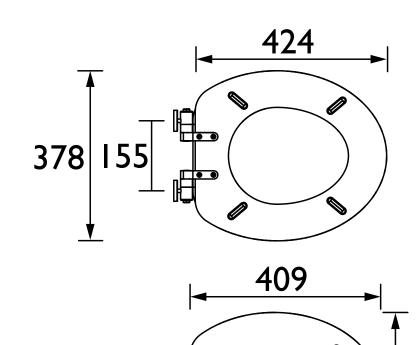

#### Dimensions (measurements in mm)

TSCLG105SC - Classic Green Toilet Seat Soft Close Matt Black Hinges 378 155 409