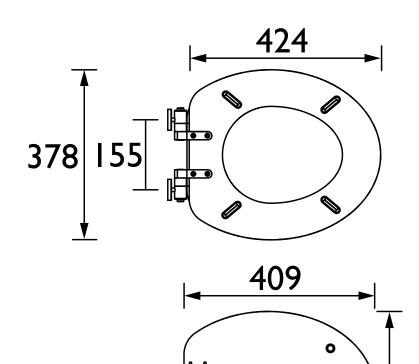

|
| What's in the Box?:          | 1x WC Seat, 2x Fixing Covers, 2x Locator Pins,<br>2x Shrouds, 2x Long Screws, 2x Oblong Washers,<br>2x Nuts, 1x Fitting Instructions |  |

# Dimensions (measurements in mm)

# Adjustable hinges to fit all British Standard WCs Durable to withstand everyday

- use
  Quick release button for easy
- Soft close hinge for easier operation.

Features:

#### **Product Certifications:**

# Additional Information:

#### Variant SKUs:

TSMBL100SC - Maritime Blue Toilet Seat Soft Close Vintage Gold Hinges

TSBLA100SC - Black Toilet Seat Soft Close Vintage Gold Hinges

TSWAL100SSC - Walnut Toilet Seat Soft Close Vintage Gold Hinges

TSMID101SC - Midnight Blue Toilet Seat Soft Close Chrome Hinges

TSMID104SC - Midnight Blue Toilet Seat Soft Close Brushed Brass Hinges





# **Technical Data Sheet**





340

# TSMID103SC

# HERITAGE Accessory Range Toilet Seat Soft Close Brushed Nickel Hinges - Midnight Blue



| Specification                |                                                                                                                                 |  |
|------------------------------|---------------------------------------------------------------------------------------------------------------------------------|--|
| Contemporary or Traditional: | Traditional                                                                                                                     |  |
| Main Construction Material:  | MDF