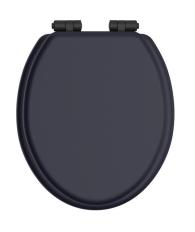

# TSMID103SC

# HERITAGE Accessory Range Toilet Seat Soft Close Brushed Nickel Hinges - Midnight Blue

| Specification                |                                                                                                                                 |  |
|------------------------------|---------------------------------------------------------------------------------------------------------------------------------|--|
| Contemporary or Traditional: | Traditional                                                                                                                     |  |
| Main Construction Material:  | MDF                                                                                                                             |  |
| Weight (KG):                 | 3.29                                                                                                                            |  |
| Weight Inc. Packaging (KG):  | 3.62                                                                                                                            |  |
| Assembly Required:           | No                                                                                                                              |  |
| Adjustable Brackets:         | Yes                                                                                                                             |  |
| What's in the Box?:          | 1 x WC Seat 2 x Fixing Covers 2 x Locator Pins 2 x Shrouds 2 x Long Screws 2 x Oblong Washers 2 x Nuts 1 x Fitting Instructions |  |