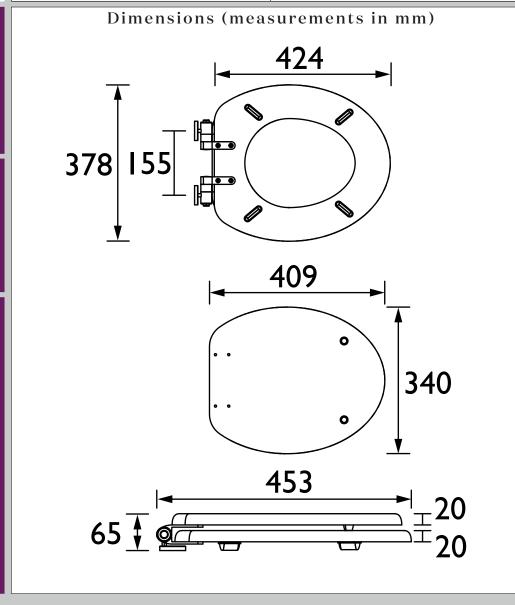

|  |
| Assembly Required:           | No                                                                                                                              |  |
| Adjustable Brackets:         | Yes                                                                                                                             |  |
| What's in the Box?:          | 1 x WC Seat 2 x Fixing Covers 2 x Locator Pins 2 x Shrouds 2 x Long Screws 2 x Oblong Washers 2 x Nuts 1 x Fitting Instructions |  |

#### Features:

- Soft close hinge for easier operation
- All fixings supplied

# **Product Certifications:**

#### **Additional Information:**

#### Variant SKUs:

Hinges

TSMID100SC - Vintage Gold TSMID101SC - Chrome Hinges TSMID104SC - Brushed Brass

TSMID105SC - Matt Black Hinges







# TSMID104SC

# HERITAGE Accessory Range Toilet Seat Soft Close Brushed Brass Hinges - Midnight Blue



| Specification                |                                                                                                                                      |
|------------------------------|--------------------------------------------------------------------------------------------------------------------------------------|
| Contemporary or Traditional: | Contemporary                                                                                                                         |
| Main Construction Material:  | MDF                                                                                                                                  |
| Adjustable Brack