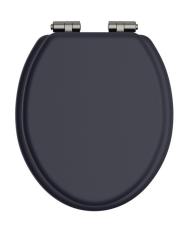

# HERITAGE Accessory Range Toilet Seat Soft Close Chrome Hinges - Midnight Blue

| Specification                |                                                                                                                                      |  |
|------------------------------|--------------------------------------------------------------------------------------------------------------------------------------|--|
| Contemporary or Traditional: | Contemporary                                                                                                                         |  |
| Main Construction Material:  | MDF                                                                                                                                  |  |
| Adjustable Brackets:         | Yes                                                                                                                                  |  |
| Weight (kg):                 | 3.09                                                                                                                                 |  |
| Weight inc. Packaging (kg):  | 3.43                                                                                                                                 |  |
| What's in the Box?:          | 1x WC Seat, 2x Fixing Covers, 2x Locator Pins,<br>2x Shrouds, 2x Long Screws, 2x Oblong Washers,<br>2x Nuts, 1x Fitting Instructions |  |

# HERITAGE Accessory Range Toilet Seat Soft Close Brushed Nickel Hinges - Midnight Blue

| Specification                |                                                                                                                                 |  |
|------------------------------|---------------------------------------------------------------------------------------------------------------------------------|--|
| Contemporary or Traditional: | Traditional                                                                                                                     |  |
| Main Construction Material:  | MDF                                                                                                                             |  |
| Weight (KG):                 | 3.29                                                                                                                            |  |
| Weight Inc. Packaging (KG):  | 3.62                                                                                                                            |  |
| Assembly Required:           | No                                                                                                                              |  |
| Adjustable Brackets:         | Yes                                                                                                                             |  |
| What's in the Box?:          | 1 x WC Seat 2 x Fixing Covers 2 x Locator Pins 2 x Shrouds 2 x Long Screws 2 x Oblong Washers 2 x Nuts 1 x Fitting Instructions |  |

# HERITAGE Accessory Range Toilet Seat Soft Close Brushed Brass Hinges - Midnight Blue

| Specification                |                                                                                                                                      |
|------------------------------|--------------------------------------------------------------------------------------------------------------------------------------|
| Contemporary or Traditional: | Contemporary                                                                                                                         |
| Main Construction Material:  | MDF                                                                                                                                  |
| Adjustable Brackets:         | Yes                                                                                                                                  |
| Weight (kg):                 | 3.06                                                                                                                                 |
| Weight inc. Packaging (kg):  | 3.40                                                                                                                                 |
| What's in the Box?:          | 1x WC Seat, 2x Fixing Covers, 2x Locator Pins,<br>2x Shrouds, 2x Long Screws, 2x Oblong Washers,<br>2x Nuts, 1x Fitting Instructions |

# HERITAGE Accessory Range Toilet Seat Soft Close Matt Black Hinges - Midnight Blue

| Specification                |                                                                                                                                      |  |
|------------------------------|--------------------------------------------------------------------------------------------------------------------------------------|--|
| Contemporary or Traditional: | Contemporary                                                                                                                         |  |
| Main Construction Material:  | MDF                                                                                                                                  |  |
| Adjustable Brackets:         | Yes                                                                                                                                  |  |
| Weight (kg):                 | 3.05                                                                                                                                 |  |
| Weight inc. Packaging (kg):  | 3.4                                                                                                                                  |  |
| What's in the Box?:          | 1x WC Seat, 2x Fixing Covers, 2x Locator Pins,<br>2x Shrouds, 2x Long Screws, 2x Oblong Washers,<br>2x Nuts, 1x Fitting Instructions |  |