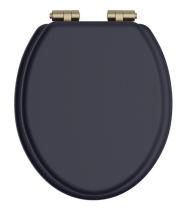

# TSMID101SC

# HERITAGE Accessory Range Toilet Seat Soft Close Chrome Hinges - Midnight Blue

| Specification                |                                                                                                                                      |  |
|------------------------------|--------------------------------------------------------------------------------------------------------------------------------------|--|
| Contemporary or Traditional: | Contemporary                                                                                                                         |  |
| Main Construction Material:  | MDF                                                                                                                                  |  |
| Adjustable Brackets:         | Yes                                                                                                                                  |  |
| Weight (kg):                 | 3.09                                                                                                                                 |  |
| Weight inc. Packaging (kg):  | 3.43                                                                                                                                 |  |
| What's in the Box?:          | 1x WC Seat, 2x Fixing Covers, 2x Locator Pins,<br>2x Shrouds, 2x Long Screws, 2x Oblong Washers,<br>2x Nuts, 1x Fitting Instructions |  |