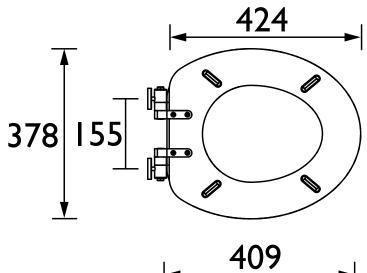

What's in the Box?:          | 1x WC Seat, 2x Fixing Covers, 2x Locator Pins,<br>2x Shrouds, 2x Long Screws, 2x Oblong Washers,<br>2x Nuts, 1x Fitting Instructions |  |

# Dimensions (measurements in mm)

## Features:

- Adjustable hinges to fit all British Standard WCs
- Durable to withstand everyday use
- Quick release button for easy clean
- Soft close hinge for easier operation

#### **Product Certifications:**

#### Additional Information:

#### Variant SKUs:

TSMBL101SC - Martitime Blue Toilet Seat Soft Close Chrome Hinges

TSBLA101SC - Black Toilet Seat Soft Close Chrome Hinge

TSWAL100SSC - Walnut Toilet Seat Soft Close Vintage Gold Hinges

TSMID103SC - Midnight Blue Toilet Seat Soft Close Brushed Nickel Hinges

TSMID105SC - Midnight Blue Toilet Seat Soft Close Matt Black Hinges











# TSMID100SC

# HERITAGE Accessory Range Toilet Seat Soft Close Vintage Gold Hinges - Midnight Blue



| Specification                |                                                                                                                                      |  |
|------------------------------|--------------------------------------------------------------------------------------------------------------------------------------|--|
| Contemporary or Traditional: | Contemporary                                                                                                                         |  |
| Main Construction Material:  | MDF                                                                                                                                  |  |
| A