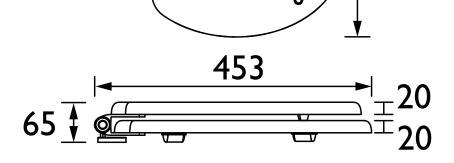

| What's in the Box?:          | 1x WC Seat, 2x Fixing Covers, 2x Locator Pins,<br>2x Shrouds, 2x Long Screws, 2x Oblong Washers,<br>2x Nuts, 1x Fitting Instructions |  |

# Dimensions (measurements in mm)

# Adjustable hinges to fit all British Standard WCs Durable to withstand everyday

- use
  Quick release button for easy
- Soft close hinge for easier operation.

Features:

#### **Product Certifications:**

# Additional Information:

#### Variant SKUs:

TSMBL100SC - Maritime Blue Toilet Seat Soft Close Vintage Gold Hinges

TSBLA100SC - Black Toilet Seat Soft Close Vintage Gold Hinges

TSWAL100SSC - Walnut Toilet Seat Soft Close Vintage Gold Hinges

TSMID101SC - Midnight Blue Toilet Seat Soft Close Chrome Hinges

TSMID104SC - Midnight Blue Toilet Seat Soft Close Brushed Brass Hinges





# **Technical Data Sheet**





340

# TSMID103SC

# HERITAGE Accessory Range Toilet Seat Soft Close Brushed Nickel Hinges - Midnight Blue



| Specification                |                                                                                                                                 |  |
|------------------------------|---------------------------------------------------------------------------------------------------------------------------------|--|
| Contemporary or Traditional: | Traditional                                                                                                                     |  |
| Main Construction Material:  | MDF