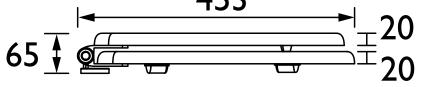

t's in the Box?:          | 1x WC Seat, 2x Fixing Covers, 2x Locator Pins,<br>2x Shrouds, 2x Long Screws, 2x Oblong Washers,<br>2x Nuts, 1x Fitting Instructions |  |

# Dimensions (measurements in mm)

## Features:

- Adjustable hinges to fit all British Standard WCs
- Durable to withstand everyday use
- Quick release button for easy clean
- Soft close hinge for easier operation

#### **Product Certifications:**

#### Additional Information:

#### Variant SKUs:

TSMBL101SC - Martitime Blue Toilet Seat Soft Close Chrome Hinges

TSBLA101SC - Black Toilet Seat Soft Close Chrome Hinge

TSWAL100SSC - Walnut Toilet Seat Soft Close Vintage Gold Hinges

TSMID103SC - Midnight Blue Toilet Seat Soft Close Brushed Nickel Hinges

TSMID105SC - Midnight Blue Toilet Seat Soft Close Matt Black Hinges











# TSMID100SC

# HERITAGE Accessory Range Toilet Seat Soft Close Vintage Gold Hinges - Midnight Blue



| Specification                |                                                                                                                                      |  |
|------------------------------|--------------------------------------------------------------------------------------------------------------------------------------|--|
| Contemporary or Traditional: | Contemporary                                                                                                                         |  |
| Main Construction Material:  | MDF                                                                                                                                  |  |
| Adjus