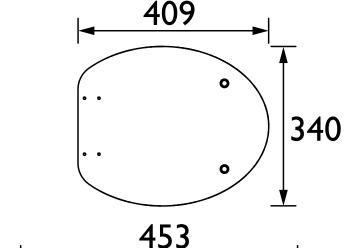

hat's in the Box?:          | 1x WC Seat, 2x Fixing Covers, 2x Locator Pins,<br>2x Shrouds, 2x Long Screws, 2x Oblong Washers,<br>2x Nuts, 1x Fitting Instructions |  |

# Dimensions (measurements in mm)

## Features:

- Adjustable hinges to fit all British Standard WCs
- Durable to withstand everyday use
- Quick release button for easy clean
- Soft close hinge for easier operation

#### **Product Certifications:**

#### Additional Information:

#### Variant SKUs:

TSMBL101SC - Martitime Blue Toilet Seat Soft Close Chrome Hinges

TSBLA101SC - Black Toilet Seat Soft Close Chrome Hinge

TSWAL100SSC - Walnut Toilet Seat Soft Close Vintage Gold Hinges

TSMID103SC - Midnight Blue Toilet Seat Soft Close Brushed Nickel Hinges

TSMID105SC - Midnight Blue Toilet Seat Soft Close Matt Black Hinges











# TSMID100SC

# HERITAGE Accessory Range Toilet Seat Soft Close Vintage Gold Hinges - Midnight Blue



| Specification                |                                                                                                                                      |  |
|------------------------------|--------------------------------------------------------------------------------------------------------------------------------------|--|
| Contemporary or Traditional: | Contemporary                                                                                                                         |  |
| Main Construction Material:  | MDF                                                                                                                                  |  |
| Adj