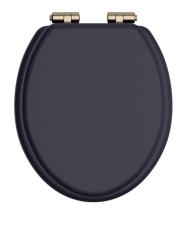

# HERITAGE Accessory Range Toilet Seat Soft Close Chrome Hinges - Midnight Blue

| Specification                |                                                                                                                                      |  |
|------------------------------|--------------------------------------------------------------------------------------------------------------------------------------|--|
| Contemporary or Traditional: | Contemporary                                                                                                                         |  |
| Main Construction Material:  | MDF                                                                                                                                  |  |
| Adjustable Brackets:         | Yes                                                                                                                                  |  |
| Weight (kg):                 | 3.09                                                                                                                                 |  |
| Weight inc. Packaging (kg):  | 3.43                                                                                                                                 |  |
| What's in the Box?:          | 1x WC Seat, 2x Fixing Covers, 2x Locator Pins,<br>2x Shrouds, 2x Long Screws, 2x Oblong Washers,<br>2x Nuts, 1x Fitting Instructions |  |

# HERITAGE Accessory Range Toilet Seat Soft Close Vintage Gold Hinges - Midnight Blue

| Specification                |                                                                                                                                      |  |
|------------------------------|--------------------------------------------------------------------------------------------------------------------------------------|--|
| Contemporary or Traditional: | Contemporary                                                                                                                         |  |
| Main Construction Material:  | MDF                                                                                                                                  |  |
| Adjustable Brackets:         | Yes                                                                                                                                  |  |
| Weight (kg):                 | 3.06                                                                                                                                 |  |
| Weight inc. Packaging (kg):  | 3.4                                                                                                                                  |  |
| What's in the Box?:          | 1x WC Seat, 2x Fixing Covers, 2x Locator Pins,<br>2x Shrouds, 2x Long Screws, 2x Oblong Washers,<br>2x Nuts, 1x Fitting Instructions |  |

# HERITAGE Accessory Range Toilet Seat Soft Close Brushed Nickel Hinges - Midnight Blue

| Specification                |                                                                                                                                 |  |
|------------------------------|---------------------------------------------------------------------------------------------------------------------------------|--|
| Contemporary or Traditional: | Traditional                                                                                                                     |  |
| Main Construction Material:  | MDF                                                                                                                             |  |
| Weight (KG):                 | 3.29                                                                                                                            |  |
| Weight Inc. Packaging (KG):  | 3.62                                                                                                                            |  |
| Assembly Required:           | No                                                                                                                              |  |
| Adjustable Brackets:         | Yes                                                                                                                             |  |
| What's in the Box?:          | 1 x WC Seat 2 x Fixing Covers 2 x Locator Pins 2 x Shrouds 2 x Long Screws 2 x Oblong Washers 2 x Nuts 1 x Fitting Instructions |  |

# HERITAGE Accessory Range Toilet Seat Soft Close Brushed Brass Hinges - Midnight Blue

| Specification                |                                                                                                                                      |
|------------------------------|--------------------------------------------------------------------------------------------------------------------------------------|
| Contemporary or Traditional: | Contemporary                                                                                                                         |
| Main Construction Material:  | MDF                                                                                                                                  |
| Adjustable Brackets:         | Yes                                                                                                                                  |
| Weight (kg):                 | 3.06                                                                                                                                 |
| Weight inc. Packaging (kg):  | 3.40                                                                                                                                 |
| What's in the Box?:          | 1x WC Seat, 2x Fixing Covers, 2x Locator Pins,<br>2x Shrouds, 2x Long Screws, 2x Oblong Washers,<br>2x Nuts, 1x Fitting Instructions |

# HERITAGE Accessory Range Toilet Seat Soft Close Matt Black Hinges - Midnight Blue

| Specification                |                                                                                                                                      |  |
|------------------------------|--------------------------------------------------------------------------------------------------------------------------------------|--|
| Contemporary or Traditional: | Contemporary                                                                                                                         |  |
| Main Construction Material:  | MDF                                                                                                                                  |  |
| Adjustable Brackets:         | Yes                                                                                                                                  |  |
| Weight (kg):                 | 3.05                                                                                                                                 |  |
| Weight inc. Packaging (kg):  | 3.4                                                                                                                                  |  |
| What's in the Box?:          | 1x WC Seat, 2x Fixing Covers, 2x Locator Pins,<br>2x Shrouds, 2x Long Screws, 2x Oblong Washers,<br>2x Nuts, 1x Fitting Instructions |  |