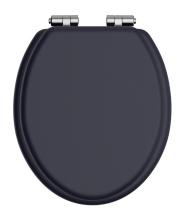

# TSMID101SC

# HERITAGE Accessory Range Toilet Seat Soft Close Chrome Hinges - Midnight Blue

| Specification                |                                                                                                                                      |  |
|------------------------------|--------------------------------------------------------------------------------------------------------------------------------------|--|
| Contemporary or Traditional: | Contemporary                                                                                                                         |  |
| Main Construction Material:  | MDF                                                                                                                                  |  |
| Adjustable Brackets:         | Yes                                                                                                                                  |  |
| Weight (kg):                 | 3.09                                                                                                                                 |  |
| Weight inc. Packaging (kg):  | 3.43                                                                                                                                 |  |
| What's in the Box?:          | 1x WC Seat, 2x Fixing Covers, 2x Locator Pins,<br>2x Shrouds, 2x Long Screws, 2x Oblong Washers,<br>2x Nuts, 1x Fitting Instructions |  |