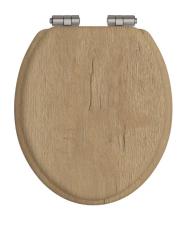

## **TSOAKIOISC**

## HERITAGE Accessory Range Toilet Seat Soft Close Chrome Hinge Oak

| Specification                |                                                                                                                                      |  |
|------------------------------|--------------------------------------------------------------------------------------------------------------------------------------|--|
| Contemporary or Traditional: | Traditional                                                                                                                          |  |
| Main Construction Material:  | Oak                                                                                                                                  |  |
| Adjustable Brackets:         | Yes                                                                                                                                  |  |
| Weight (kg):                 | 3.31                                                                                                                                 |  |
| Weight inc. Packaging (kg):  | 3.75                                                                                                                                 |  |
| What's in the Box?:          | 1x WC Seat, 2x Fixing Covers, 2x Locator Pins,<br>2x Shrouds, 2x Long Screws, 2x Oblong Washers,<br>2x Nuts, 1x Fitting Instructions |  |