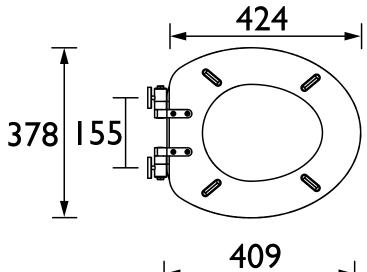

hat's in the Box?:          | 1x WC Seat, 2x Fixing Covers, 2x Locator Pins,<br>2x Shrouds, 2x Long Screws, 2x Oblong Washers,<br>2x Nuts, 1x Fitting Instructions |  |

#### Dimensions (measurements in mm)

#### Features:

- Adjustable hinges to fit all British Standard WCs
- Durable to withstand everyday use
- Quick release button for easy clean
- Soft close hinge for easier operation

#### **Product Certifications:**

#### **Additional Information:**

#### Variant SKUs:

TSWAL104SSC Walnut Toilet Seat Soft Close Brushed Brass Hinges

TSBLA104SC - Black Toilet Seat Soft Close Brushed Brass Hinges

TSWGL104SC - White Gloss Toilet Seat Soft Close Brushed Brass Hinges

TSOAK100SC - Oak Toilet Seat Soft Close Vintage Gold Hinges

TSOAK103SC - Oak Toilet Seat Soft Close Brushed Nickel Hinges











## TSOAK105SC

## HERITAGE Accessory Range Toilet Seat Soft Close Matt Black Hinges - Oak



| Specification                |                                                                                                                                      |  |
|------------------------------|--------------------------------------------------------------------------------------------------------------------------------------|--|
| Contemporary or Traditional: | Traditional                                                                                                                          |  |
| Main Construction Material:  | Oak                                                                                                                                  |  |
| Adjustable