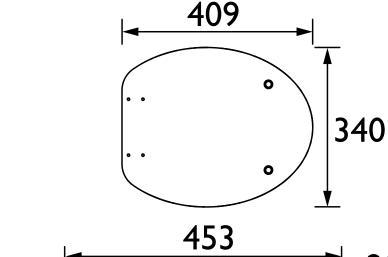

t's in the Box?:          | 1x WC Seat, 2x Fixing Covers, 2x Locator Pins,<br>2x Shrouds, 2x Long Screws, 2x Oblong Washers,<br>2x Nuts, 1x Fitting Instructions |  |

#### Dimensions (measurements in mm)

#### Features:

- Adjustable hinges to fit all British Standard WCs
- Durable to withstand everyday use
- Quick release button for easy clean
- Soft close hinge for easier operation

#### **Product Certifications:**

#### **Additional Information:**

#### Variant SKUs:

TSWAL104SSC Walnut Toilet Seat Soft Close Brushed Brass Hinges

TSBLA104SC - Black Toilet Seat Soft Close Brushed Brass Hinges

TSWGL104SC - White Gloss Toilet Seat Soft Close Brushed Brass Hinges

TSOAK100SC - Oak Toilet Seat Soft Close Vintage Gold Hinges

TSOAK103SC - Oak Toilet Seat Soft Close Brushed Nickel Hinges











## TSOAK105SC

## HERITAGE Accessory Range Toilet Seat Soft Close Matt Black Hinges - Oak



| Specification                |                                                                                                                                      |  |
|------------------------------|--------------------------------------------------------------------------------------------------------------------------------------|--|
| Contemporary or Traditional: | Traditional                                                                                                                          |  |
| Main Construction Material:  | Oak                                                                                                                                  |  |
| Adjustable Br