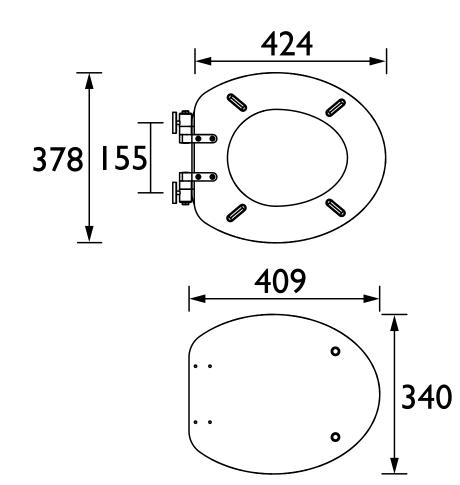

|  |
| What's in the Box?:          | 1x WC Seat, 2x Fixing Covers, 2x Locator Pins,<br>2x Shrouds, 2x Long Screws, 2x Oblong Washers,<br>2x Nuts, 1x Fitting Instructions |  |

#### Dimensions (measurements in mm)

#### Features:

- Adjustable hinges to fit all British Standard WCs
- Durable to withstand everyday use
- Quick release button for easy clean
- Soft close hinge for easier operation

#### **Product Certifications:**

#### **Additional Information:**

#### Variant SKUs:

TSWAL100SSC - Walnut Toilet Seat Soft Close Vintage Gold Hinges

TSBLA100SC - Black Toilet Seat Soft Close Vintage Gold Hinges

TSWGL100SC - White Gloss Toilet Seat Soft Close Vintage Gold Hinges

TSOAK101SC - Oak Toilet Seat Soft Close Chrome Hinge

TSOAK104SC - Oak Toilet Seat Soft Close Brushed Brass Hinges



453





## TSOAK103SC

# HERITAGE Accessory Range Toilet Seat Soft Close Brushed Nickel Hinges - Oak



| Specification                |                                                                                                                                      |  |
|------------------------------|--------------------------------------------------------------------------------------------------------------------------------------|--|
| Contemporary or Traditional: | Traditional                                                                                                                          |  |
| Main Construction Material:  | Oak                                                                                                                                  |  |
| Adjusta