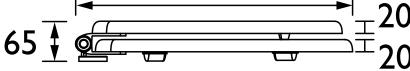

s in the Box?:          | 1x WC Seat, 2x Fixing Covers, 2x Locator Pins,<br>2x Shrouds, 2x Long Screws, 2x Oblong Washers,<br>2x Nuts, 1x Fitting Instructions |  |

#### Dimensions (measurements in mm)

#### Features:

- Adjustable hinges to fit all British Standard WCs
- Durable to withstand everyday use
- Quick release button for easy clean
- Soft close hinge for easier operation

#### **Product Certifications:**

#### **Additional Information:**

#### Variant SKUs:

TSWAL104SSC Walnut Toilet Seat Soft Close Brushed Brass Hinges

TSBLA104SC - Black Toilet Seat Soft Close Brushed Brass Hinges

TSWGL104SC - White Gloss Toilet Seat Soft Close Brushed Brass Hinges

TSOAK100SC - Oak Toilet Seat Soft Close Vintage Gold Hinges

TSOAK103SC - Oak Toilet Seat Soft Close Brushed Nickel Hinges











## TSOAK105SC

## HERITAGE Accessory Range Toilet Seat Soft Close Matt Black Hinges - Oak



| Specification                |                                                                                                                                      |  |
|------------------------------|--------------------------------------------------------------------------------------------------------------------------------------|--|
| Contemporary or Traditional: | Traditional                                                                                                                          |  |
| Main Construction Material:  | Oak                                                                                                                                  |  |
| Adjustable Brac