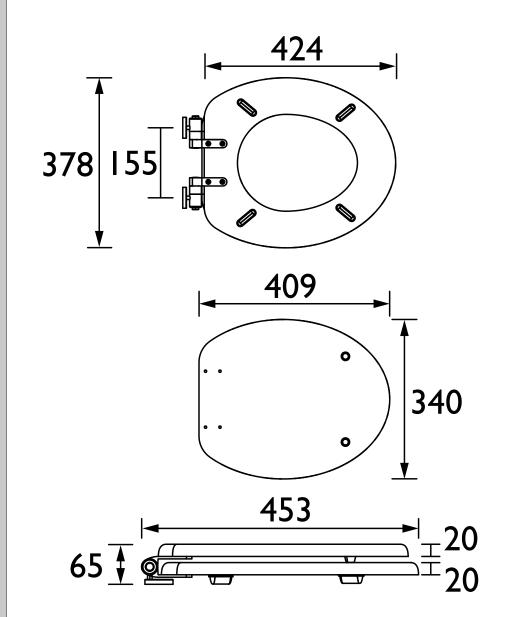

|  |
| What's in the Box?:          | 1x WC Seat, 2x Fixing Covers, 2x Locator Pins,<br>2x Shrouds, 2x Long Screws, 2x Oblong Washers,<br>2x Nuts, 1x Fitting Instructions |  |

#### Dimensions (measurements in mm)

## Features:

- Adjustable hinges to fit all British Standard WCs
- Durable to withstand everyday use
- Quick release button for easy clean
- Soft close hinge for easier operation

#### **Product Certifications:**

#### **Additional Information:**

#### Variant SKUs:

TSWAL105SSC - Walnut Toilet Seat Soft Close Matt Black Hinges

TSBLA105SC - Black Toilet Seat Soft Close Matt Black Hinges

TSWGL105SC - White Gloss Toilet Seat Soft Close Matt Black Hinges

TSOAK104SC - Oak Toilet Seat Soft Close Brushed Brass Hinges

TSOAK101SC - Oak Toilet Seat Soft Close Chrome Hinge