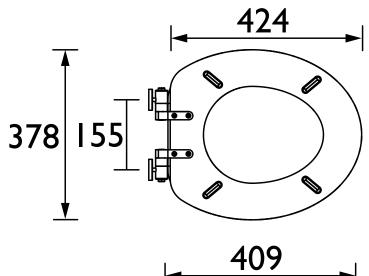

|  |
| What's in the Box?:          | 1x WC Seat, 2x Fixing Covers, 2x Locator Pins,<br>2x Shrouds, 2x Long Screws, 2x Oblong Washers,<br>2x Nuts, 1x Fitting Instructions |  |

#### Dimensions (measurements in mm)

#### Features:

- Adjustable hinges to fit all British Standard WCs
- Durable to withstand everyday use
- Quick release button for easy clean
- Soft close hinge for easier operation

#### **Product Certifications:**

#### Additional Information:

#### Variant SKUs:

TSWAL100SSC - Walnut Toilet Seat Soft Close Vintage Gold Hinges

TSBLA101SC - Black Toilet Seat Soft Close Chrome Hinge

TSWGL101SC - White Gloss Toilet Seat Soft Close Chrome Hinges

TSOAK103SC - Oak Toilet Seat Soft Close Brushed Nickel Hinges

TSOAK105SC - Oak Toilet Seat Soft Close Matt Black Hinges











## TSOAK100SC

## HERITAGE Accessory Range Toilet Seat Soft Close Vintage Gold Hinges - Oak



| Specification                |                                                                                                                                      |  |
|------------------------------|--------------------------------------------------------------------------------------------------------------------------------------|--|
| Contemporary or Traditional: | Traditional                                                                                                                          |  |
| Main Construction Material:  | Oak                                                                                                                                  |  |
| Adjustabl