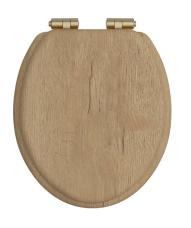

## TSOAK100SC

## HERITAGE Accessory Range Toilet Seat Soft Close Vintage Gold Hinges - Oak

| Specification                |                                                                                                                                      |  |
|------------------------------|--------------------------------------------------------------------------------------------------------------------------------------|--|
| Contemporary or Traditional: | Traditional                                                                                                                          |  |
| Main Construction Material:  | Oak                                                                                                                                  |  |
| Adjustable Brackets:         | Yes                                                                                                                                  |  |
| Weight (kg):                 | 3.29                                                                                                                                 |  |
| Weight inc. Packaging (kg):  | 3.62                                                                                                                                 |  |
| What's in the Box?:          | 1x WC Seat, 2x Fixing Covers, 2x Locator Pins,<br>2x Shrouds, 2x Long Screws, 2x Oblong Washers,<br>2x Nuts, 1x Fitting Instructions |  |