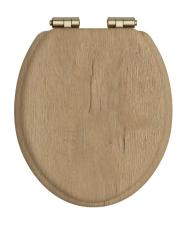

## **TSOAKIOISC**

## HERITAGE Accessory Range Toilet Seat Soft Close Chrome Hinge Oak

| Specification                |                                                                                                                                      |  |
|------------------------------|--------------------------------------------------------------------------------------------------------------------------------------|--|
| Contemporary or Traditional: | Traditional                                                                                                                          |  |
| Main Construction Material:  | Oak                                                                                                                                  |  |
| Adjustable Brackets:         | Yes                                                                                                                                  |  |
| Weight (kg):                 | 3.31                                                                                                                                 |  |
| Weight inc. Packaging (kg):  | 3.75                                                                                                                                 |  |
| What's in the Box?:          | 1x WC Seat, 2x Fixing Covers, 2x Locator Pins,<br>2x Shrouds, 2x Long Screws, 2x Oblong Washers,<br>2x Nuts, 1x Fitting Instructions |  |