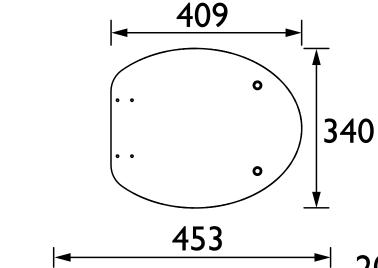

|  |
| What's in the Box?:          | 1x WC Seat, 2x Fixing Covers, 2x Locator Pins,<br>2x Shrouds, 2x Long Screws, 2x Oblong Washers,<br>2x Nuts, 1x Fitting Instructions |  |

#### Dimensions (measurements in mm)

#### Features:

- Adjustable hinges to fit all British Standard WCs
- Durable to withstand everyday use
- Quick release button for easy clean
- Soft close hinge for easier operation

#### **Product Certifications:**

#### Additional Information:

#### Variant SKUs:

TSWAL100SSC - Walnut Toilet Seat Soft Close Vintage Gold Hinges

TSBLA101SC - Black Toilet Seat Soft Close Chrome Hinge

TSWGL101SC - White Gloss Toilet Seat Soft Close Chrome Hinges

TSOAK103SC - Oak Toilet Seat Soft Close Brushed Nickel Hinges

TSOAK105SC - Oak Toilet Seat Soft Close Matt Black Hinges











## TSOAK100SC

## HERITAGE Accessory Range Toilet Seat Soft Close Vintage Gold Hinges - Oak



| Specification                |                                                                                                                                      |  |
|------------------------------|--------------------------------------------------------------------------------------------------------------------------------------|--|
| Contemporary or Traditional: | Traditional                                                                                                                          |  |
| Main Construction Material:  | Oak                                                                                                                                  |  |
| Adjustable