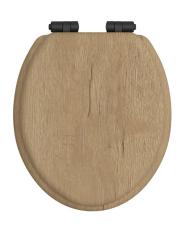

## **TSOAKIOISC**

## HERITAGE Accessory Range Toilet Seat Soft Close Chrome Hinge Oak

| Specification                |                                                                                                                                      |  |
|------------------------------|--------------------------------------------------------------------------------------------------------------------------------------|--|
| Contemporary or Traditional: | Traditional                                                                                                                          |  |
| Main Construction Material:  | Oak                                                                                                                                  |  |
| Adjustable Brackets:         | Yes                                                                                                                                  |  |
| Weight (kg):                 | 3.31                                                                                                                                 |  |
| Weight inc. Packaging (kg):  | 3.75                                                                                                                                 |  |
| What's in the Box?:          | 1x WC Seat, 2x Fixing Covers, 2x Locator Pins,<br>2x Shrouds, 2x Long Screws, 2x Oblong Washers,<br>2x Nuts, 1x Fitting Instructions |  |