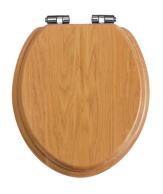

## **TSOAKIOISC**

## HERITAGE Accessory Range Toilet Seat Soft Close Chrome Hinge Oak

| Specification                |                                                                                                                                      |  |
|------------------------------|--------------------------------------------------------------------------------------------------------------------------------------|--|
| Contemporary or Traditional: | Traditional                                                                                                                          |  |
| Main Construction Material:  | Oak                                                                                                                                  |  |
| Adjustable Brackets:         | Yes                                                                                                                                  |  |
| Weight (kg):                 | 3.31                                                                                                                                 |  |
| Weight inc. Packaging (kg):  | 3.75                                                                                                                                 |  |
| What's in the Box?:          | 1x WC Seat, 2x Fixing Covers, 2x Locator Pins,<br>2x Shrouds, 2x Long Screws, 2x Oblong Washers,<br>2x Nuts, 1x Fitting Instructions |  |