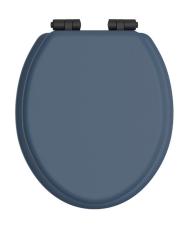

## TSMBL101SC

### HERITAGE Accessory Range Toilet Seat Soft Close Chrome Hinges - Maritime Blue

| Specification                |                                                                                                                                      |  |
|------------------------------|--------------------------------------------------------------------------------------------------------------------------------------|--|
| Contemporary or Traditional: | Contemporary                                                                                                                         |  |
| Main Construction Material:  | MDF                                                                                                                                  |  |
| Adjustable Brackets:         | Yes                                                                                                                                  |  |
| Weight (kg):                 | 3.09                                                                                                                                 |  |
| Weight inc. Packaging (kg):  | 3.4                                                                                                                                  |  |
| What's in the Box?:          | 1x WC Seat, 2x Fixing Covers, 2x Locator Pins,<br>2x Shrouds, 2x Long Screws, 2x Oblong Washers,<br>2x Nuts, 1x Fitting Instructions |  |