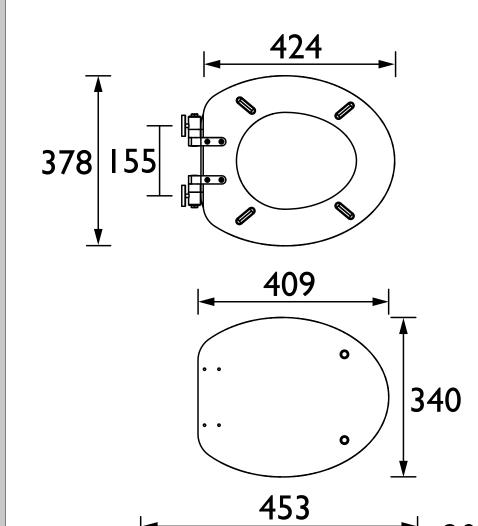

#### Dimensions (measurements in mm)

TSCLG101SC - Classic Green Toilet Seat Soft Close Chrome Hinges

TSBLA101SC - Black Toilet Seat Soft Close Chrome Hinge

| 378 155                 |   |
|-------------------------|---|
| 409                     |   |
| 340                     |   |
| 453                     |   |
| 65 \( \frac{155}{20} \) | ) |