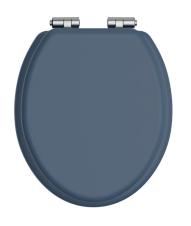

## TSMBL101SC

### HERITAGE Accessory Range Toilet Seat Soft Close Chrome Hinges - Maritime Blue

| Specification                |                                                                                                                                      |  |
|------------------------------|--------------------------------------------------------------------------------------------------------------------------------------|--|
| Contemporary or Traditional: | Contemporary                                                                                                                         |  |
| Main Construction Material:  | MDF                                                                                                                                  |  |
| Adjustable Brackets:         | Yes                                                                                                                                  |  |
| Weight (kg):                 | 3.09                                                                                                                                 |  |
| Weight inc. Packaging (kg):  | 3.4                                                                                                                                  |  |
| What's in the Box?:          | 1x WC Seat, 2x Fixing Covers, 2x Locator Pins,<br>2x Shrouds, 2x Long Screws, 2x Oblong Washers,<br>2x Nuts, 1x Fitting Instructions |  |