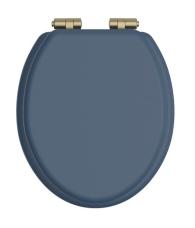

## TSMBL100SC

### HERITAGE Accessory Range Toilet Seat Soft Close Vintage Gold Hinges - Maritime Blue

| Specification                |                                                                                                                                      |  |
|------------------------------|--------------------------------------------------------------------------------------------------------------------------------------|--|
| Contemporary or Traditional: | Contemporary                                                                                                                         |  |
| Main Construction Material:  | MDF                                                                                                                                  |  |
| Adjustable Brackets:         | Yes                                                                                                                                  |  |
| Weight (kg):                 | 3.04                                                                                                                                 |  |
| Weight inc. Packaging (kg):  | 3.38                                                                                                                                 |  |
| What's in the Box?:          | 1x WC Seat, 2x Fixing Covers, 2x Locator Pins,<br>2x Shrouds, 2x Long Screws, 2x Oblong Washers,<br>2x Nuts, 1x Fitting Instructions |  |