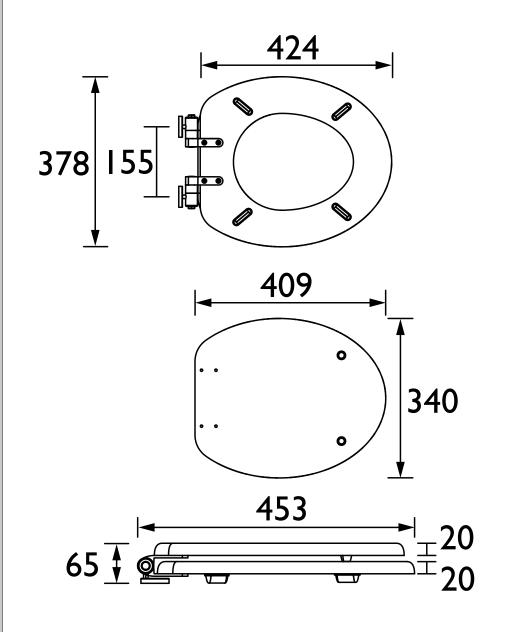

#### Dimensions (measurements in mm)

TSCLG101SC - Classic Green Toilet Seat Soft Close Chrome Hinges

TSBLA101SC - Black Toilet Seat Soft Close Chrome Hinge

| 378 155                 |   |
|-------------------------|---|
| 409                     |   |
| 340                     |   |
| 453                     |   |
| 65 \( \frac{155}{20} \) | ) |