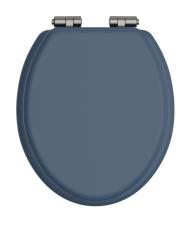

## TSMBL101SC

### HERITAGE Accessory Range Toilet Seat Soft Close Chrome Hinges - Maritime Blue

| Specification                |                                                                                                                                      |  |
|------------------------------|--------------------------------------------------------------------------------------------------------------------------------------|--|
| Contemporary or Traditional: | Contemporary                                                                                                                         |  |
| Main Construction Material:  | MDF                                                                                                                                  |  |
| Adjustable Brackets:         | Yes                                                                                                                                  |  |
| Weight (kg):                 | 3.09                                                                                                                                 |  |
| Weight inc. Packaging (kg):  | 3.4                                                                                                                                  |  |
| What's in the Box?:          | 1x WC Seat, 2x Fixing Covers, 2x Locator Pins,<br>2x Shrouds, 2x Long Screws, 2x Oblong Washers,<br>2x Nuts, 1x Fitting Instructions |  |