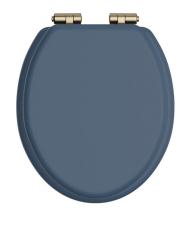

## TSMBL100SC

### HERITAGE Accessory Range Toilet Seat Soft Close Vintage Gold Hinges - Maritime Blue

| Specification                |                                                                                                                                      |  |
|------------------------------|--------------------------------------------------------------------------------------------------------------------------------------|--|
| Contemporary or Traditional: | Contemporary                                                                                                                         |  |
| Main Construction Material:  | MDF                                                                                                                                  |  |
| Adjustable Brackets:         | Yes                                                                                                                                  |  |
| Weight (kg):                 | 3.04                                                                                                                                 |  |
| Weight inc. Packaging (kg):  | 3.38                                                                                                                                 |  |
| What's in the Box?:          | 1x WC Seat, 2x Fixing Covers, 2x Locator Pins,<br>2x Shrouds, 2x Long Screws, 2x Oblong Washers,<br>2x Nuts, 1x Fitting Instructions |  |