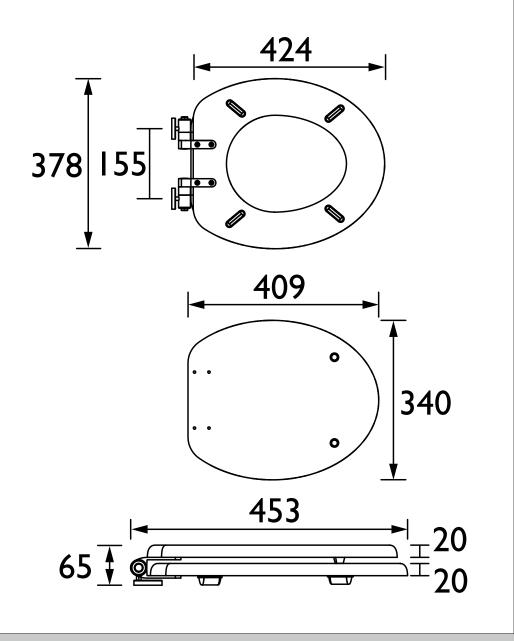

t's in the Box?:          | 1x WC Seat, 2x Fixing Covers, 2x Locator Pins,<br>2x Shrouds, 2x Long Screws, 2x Oblong Washers,<br>2x Nuts, 1x Fitting Instructions |  |

#### Features:

- Adjustable hinges to fit all British Standard WCs
- Durable to withstand everyday use
- Quick release button for easy clean
- Soft close hinge for easier operation.

#### **Product Certifications:**

### Variant SKUs:

TSDGR103SC - Dove Grey Soft Close Toilet Seat with Brushed Nickel Hinges

TSBLA103SC - Black Soft Close Toilet Seat with Brushed Nickel Hinges

TSMBL103SC - Maritime Blue Soft Close Toilet Seat with Brushed Nickel Hinges

TSCHA101SC - Chantilly Soft Close Toilet Seat with Chrome Hinges

TSCHA100SC - Chantilly Soft Close Toilet Seat with Vintage Gold Hinges

## Dimensions (measurements in mm)







# TSCHA104SC

# HERITAGE Accessory Range Toilet Seat Soft Close Brushed Brass Hinges - Chantilly



| Specification                |                                                                                                                                      |  |
|------------------------------|--------------------------------------------------------------------------------------------------------------------------------------|--|
| Contemporary or Traditional: | Contemporary                                                                                                                         |  |
| Main Construction Material:  | MDF                                                                                                                                  |  |
| Adjustab