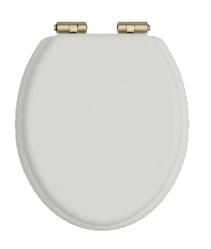

# TSCHA103SC

# HERITAGE Accessory Range Toilet Seat Soft Close Brushed Nickel Hinges - Chantilly

| Specification                |                                                                                                                                      |  |
|------------------------------|--------------------------------------------------------------------------------------------------------------------------------------|--|
| Contemporary or Traditional: | Contemporary                                                                                                                         |  |
| Main Construction Material:  | MDF                                                                                                                                  |  |
| Adjustable Brackets:         | Yes                                                                                                                                  |  |
| Weight (kg):                 | 3.02                                                                                                                                 |  |
| Weight inc. Packaging (kg):  | 3.36                                                                                                                                 |  |
| What's in the Box?:          | 1x WC Seat, 2x Fixing Covers, 2x Locator Pins,<br>2x Shrouds, 2x Long Screws, 2x Oblong Washers,<br>2x Nuts, 1x Fitting Instructions |  |

#### Features:

- Adjustable hinges to fit all British Standard WCs
- Durable to withstand everyday use
- Quick release button for easy clean
- Soft close hinge for easier operation.