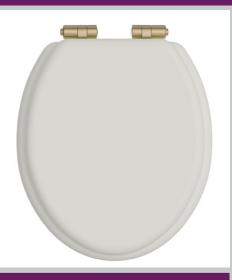

# TSCHA104SC

# HERITAGE Accessory Range Toilet Seat Soft Close Brushed Brass Hinges - Chantilly

| Specification                |                                                                                                                                      |  |
|------------------------------|--------------------------------------------------------------------------------------------------------------------------------------|--|
| Contemporary or Traditional: | Contemporary                                                                                                                         |  |
| Main Construction Material:  | MDF                                                                                                                                  |  |
| Adjustable Brackets:         | Yes                                                                                                                                  |  |
| Weight (kg):                 | 3.02                                                                                                                                 |  |
| Weight inc. Packaging (kg):  | 3.36                                                                                                                                 |  |
| What's in the Box?:          | 1x WC Seat, 2x Fixing Covers, 2x Locator Pins,<br>2x Shrouds, 2x Long Screws, 2x Oblong Washers,<br>2x Nuts, 1x Fitting Instructions |  |