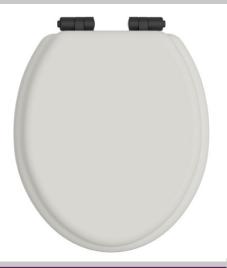

heritagebathrooms.com All of our products are covered by a guarantee. Most include both parts and labour. Please note that guarantees are only valid with a proof of purchase. Our guarantees apply to products in domestic use. Any products in commercial use carry a guarantee of 1 year. See www.heritagebathrooms.com/warranty for more information. The information contained on this page was correct at date of issue. Fitting Dimensions are provided as a guide only. Some variation may occur due to manufacturing tolerances. Heritage Bathrooms pursues a policy of continuous improvement in design and performance of its products and so reserves the right to change specifications without prior notice.

# TSCHA105SC

# **HERITAGE Accessory Range**

Toilet Seat Soft Close Matt Black Hinges - Chantilly



| Specification                |                                                                                                                                      |  |
|------------------------------|--------------------------------------------------------------------------------------------------------------------------------------|--|
| Contemporary or Traditional: | Contemporary                                                                                                                         |  |
| Main Construction Material:  | MDF                                                                                                                                  |  |
| Adjustable Brackets:         | Yes