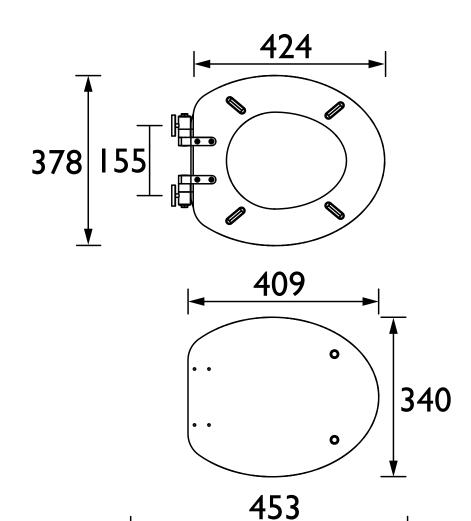

the Box?:          | 1x WC Seat, 2x Fixing Covers, 2x Locator Pins,<br>2x Shrouds, 2x Long Screws, 2x Oblong Washers,<br>2x Nuts, 1x Fitting Instructions |  |

## Dimensions (measurements in mm)

## Adjustable hinges to fit all British Standard WCs Durable to withstand everyday use

Quick release button for easy clean

Features:

Soft close hinge for easier operation.

#### **Product Certifications:**

### Variant SKUs:

TSDGR104SC - Dove Grey Soft Close Toilet Seat with Brushed **Brass Hinges** 

TSBLA104SC - Black Soft Close Toilet Seat with Brushed Brass Hinges

TSMBL104SC - Maritime Blue Soft Close Toilet Seat with Brushed **Brass Hinges** 

TSCHA100SC - Chantilly Soft Close Toilet Seat with Vintage Gold Hinges

TSCHA103SC - Chantilly Soft Close Toilet Seat with Brushed Nickel Hinges



# **Technical Data Sheet**





Heritage Bathrooms, Birch Coppice Business Park, Dordon, Tamworth, B78 1SG. Telephone: 0330 026 8503. Web Site: www.heritagebathrooms.com Email: technical@heritagebathrooms.com All of our products are covered by a guarantee. Most include both parts and labour. Please note that guarantees are only valid with a proof of purchase. Our guarantees apply to products in domestic use. Any products in commercial use carry a guarantee of 1 year. See www.heritagebathrooms.com/warranty for more information. The information contained on this page was correct at date of issue. Fitting Dimensions are provided as a guide only. Some variation may occur due to manufacturing tolerances. Heritage Bathrooms pursues a policy of continuous improvement in design and performance o