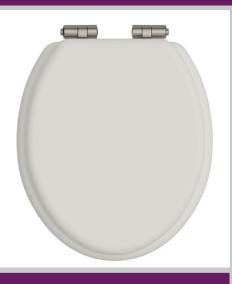

# TSCHA101SC

# HERITAGE Accessory Range Toilet Seat Soft Close Chrome Hinges - Chantilly

| Specification                |                                                                                                                                      |  |
|------------------------------|--------------------------------------------------------------------------------------------------------------------------------------|--|
| Contemporary or Traditional: | Contemporary                                                                                                                         |  |
| Main Construction Material:  | MDF                                                                                                                                  |  |
| Adjustable Brackets:         | Yes                                                                                                                                  |  |
| Weight (kg):                 | 3.13                                                                                                                                 |  |
| Weight inc. Packaging (kg):  | 3.44                                                                                                                                 |  |
| What's in the Box?:          | 1x WC Seat, 2x Fixing Covers, 2x Locator Pins,<br>2x Shrouds, 2x Long Screws, 2x Oblong Washers,<br>2x Nuts, 1x Fitting Instructions |  |