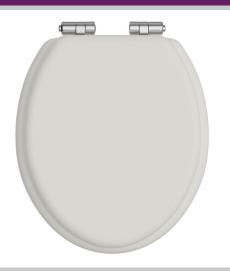

# TSCHA101SC

# HERITAGE Accessory Range Toilet Seat Soft Close Chrome Hinges - Chantilly

| Specification                |                                                                                                                                      |  |
|------------------------------|--------------------------------------------------------------------------------------------------------------------------------------|--|
| Contemporary or Traditional: | Contemporary                                                                                                                         |  |
| Main Construction Material:  | MDF                                                                                                                                  |  |
| Adjustable Brackets:         | Yes                                                                                                                                  |  |
| Weight (kg):                 | 3.13                                                                                                                                 |  |
| Weight inc. Packaging (kg):  | 3.44                                                                                                                                 |  |
| What's in the Box?:          | 1x WC Seat, 2x Fixing Covers, 2x Locator Pins,<br>2x Shrouds, 2x Long Screws, 2x Oblong Washers,<br>2x Nuts, 1x Fitting Instructions |  |

## Features:

- Adjustable hinges to fit all British Standard WCs
- Durable to withstand everyday use
- Quick release button for easy clean
- Soft close hinge for easier operation.