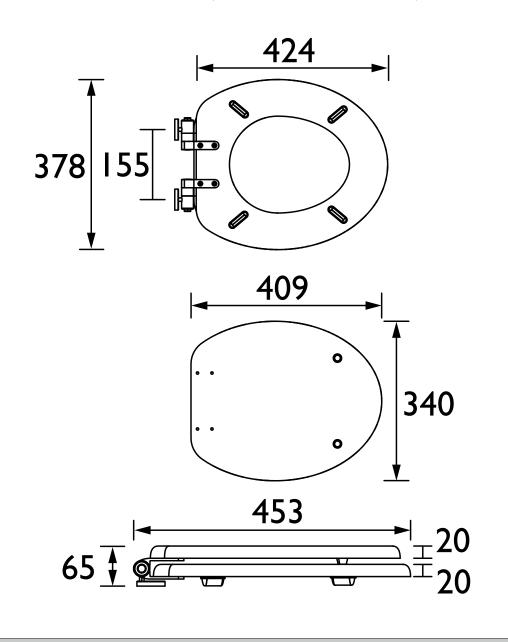

What's in the Box?:          | 1x WC Seat, 2x Fixing Covers, 2x Locator Pins,<br>2x Shrouds, 2x Long Screws, 2x Oblong Washers,<br>2x Nuts, 1x Fitting Instructions |  |

## Features:

- Adjustable hinges to fit all British Standard WCs
- Durable to withstand everyday use
- Quick release button for easy clean
- Soft close hinge for easier operation.

#### **Product Certifications:**

### Variant SKUs:

TSDGR105SC - Dove Grey Soft Close Toilet Seat with Matt **Black Hinges** 

TSBLA105SC - Black Soft Close Toilet Seat with Matt **Black Hinges** 

TSMBL105SC - Maritime Blue Soft Close Toilet Seat with Matt Black Hinges

TSCHA104SC - Chantilly Soft Close Toilet Seat with Brushed Brass Hinges

TSCHA101SC - Chantilly Soft Close Toilet Seat with Chrome Hinges

## Dimensions (measurements in mm)