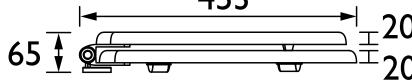

|
| What's in the Box?:          | 1x WC Seat, 2x Fixing Covers, 2x Locator Pins,<br>2x Shrouds, 2x Long Screws, 2x Oblong Washers,<br>2x Nuts, 1x Fitting Instructions |  |

## Dimensions (measurements in mm)

#### Features:

- Adjustable hinges to fit all British Standard WCs
- Durable to withstand everyday use
- Quick release button for easy clean
- Soft close hinge for easier operation

### **Product Certifications:**

#### Additional Information:

#### Variant SKUs:

TSDGR101SSC - Dove Grey Toilet Seat Soft Close Chrome Hinges

TSWGL101SC - White Gloss Toilet Seat Soft Close Chrome Hinges

TSCHA101SC - Chantilly Toilet Seat Soft Close Chrome Hinges

TSGRA103SC - Graphite Toilet Seat Soft Close Brushed Nickel Hinges

TSGRA105SC - Graphite Toilet Seat Soft Close Matt Black Hinges











# TSGRA100SC

# HERITAGE Accessory Range Toilet Seat Soft Close Vintage Gold Hinges - Graphite



| Specification                |                                                                                                                                      |
|------------------------------|--------------------------------------------------------------------------------------------------------------------------------------|
| Contemporary or Traditional: | Contemporary                                                                                                                         |
| Main Construction Material:  | MDF                                                                                                                                  |
| Adjustable Brackets: