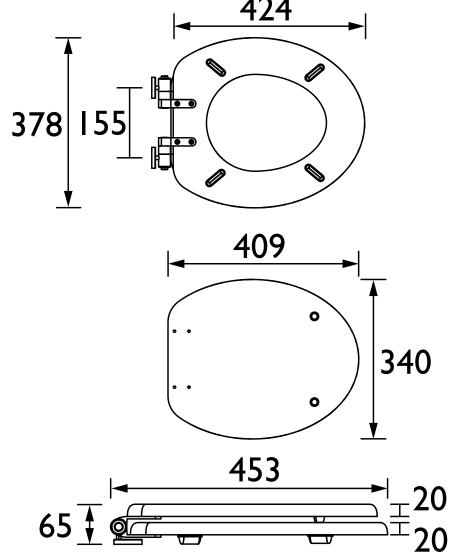

|
| What's in the Box?:          | 1x WC Seat, 2x Fixing Covers, 2x Locator Pins,<br>2x Shrouds, 2x Long Screws, 2x Oblong Washers,<br>2x Nuts, 1x Fitting Instructions |  |

#### Dimensions (measurements in mm)

## Features: Adjustable hinges to fit all British Standard WCs Durable to withstand everyday 378 Quick release button for easy

Soft close hinge for easier operation

## **Product Certifications:**

## Additional Information:

#### Variant SKUs:

TSDGR104SC - Dove Grey Toilet Seat Soft Close Brushed Brass Hinges

TSWGL104SC - White Gloss Toilet Seat Soft Close Brushed Brass Hinges

TSCHA104SC - Chantilly Toilet Seat Soft Close Brushed Brass Hinges

TSGRA100SC - Graphite Toilet Seat Soft Close Vintage Gold Hinges

TSGRA103SC - Graphite Toilet Seat Soft Close Brushed Nickel Hinges







# TSGRA105SC

## HERITAGE Accessory Range Toilet Seat Soft Close Matt Black Hinges - Graphite



| Specification                |                                                                                                                                      |
|------------------------------|--------------------------------------------------------------------------------------------------------------------------------------|
| Contemporary or Traditional: | Contemporary                                                                                                                         |
| Main Construction Material:  | MDF                                                                                                                                  |
| Adjustable Brackets: