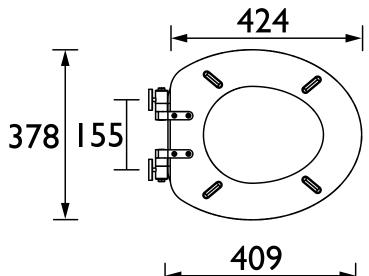

|  |
| What's in the Box?:          | 1x WC Seat, 2x Fixing Covers, 2x Locator Pins,<br>2x Shrouds, 2x Long Screws, 2x Oblong Washers,<br>2x Nuts, 1x Fitting Instructions |  |

## Dimensions (measurements in mm)

#### Features:

- Adjustable hinges to fit all British Standard WCs
- Durable to withstand everyday use
- Quick release button for easy clean
- Soft close hinge for easier operation

### **Product Certifications:**

#### Additional Information:

#### Variant SKUs:

TSDGR101SSC - Dove Grey Toilet Seat Soft Close Chrome Hinges

TSWGL101SC - White Gloss Toilet Seat Soft Close Chrome Hinges

TSCHA101SC - Chantilly Toilet Seat Soft Close Chrome Hinges

TSGRA103SC - Graphite Toilet Seat Soft Close Brushed Nickel Hinges

TSGRA105SC - Graphite Toilet Seat Soft Close Matt Black Hinges











# TSGRA100SC

# HERITAGE Accessory Range Toilet Seat Soft Close Vintage Gold Hinges - Graphite



| Specification                |                                                                                                                                      |
|------------------------------|--------------------------------------------------------------------------------------------------------------------------------------|
| Contemporary or Traditional: | Contemporary                                                                                                                         |
| Main Construction Material:  | MDF                                                                                                                                  |
| Adjustable Bracket