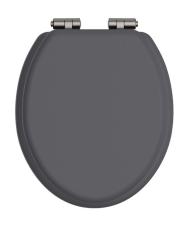

# HERITAGE Accessory Range Toilet Seat Soft Close Chrome Hinges - Graphite

| Specification                |                                                                                                                                      |  |
|------------------------------|--------------------------------------------------------------------------------------------------------------------------------------|--|
| Contemporary or Traditional: | Contemporary                                                                                                                         |  |
| Main Construction Material:  | MDF                                                                                                                                  |  |
| Adjustable Brackets:         | Yes                                                                                                                                  |  |
| Weight (kg):                 | 3.13                                                                                                                                 |  |
| Weight inc. Packaging (kg):  | 3.44                                                                                                                                 |  |
| What's in the Box?:          | 1x WC Seat, 2x Fixing Covers, 2x Locator Pins,<br>2x Shrouds, 2x Long Screws, 2x Oblong Washers,<br>2x Nuts, 1x Fitting Instructions |  |