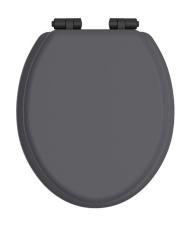

# TSGRA101SSC

# HERITAGE Accessory Range Toilet Seat Soft Close Chrome Hinges - Graphite

| Specification                |                                                                                                                                      |  |
|------------------------------|--------------------------------------------------------------------------------------------------------------------------------------|--|
| Contemporary or Traditional: | Contemporary                                                                                                                         |  |
| Main Construction Material:  | MDF                                                                                                                                  |  |
| Adjustable Brackets:         | Yes                                                                                                                                  |  |
| Weight (kg):                 | 3.13                                                                                                                                 |  |
| Weight inc. Packaging (kg):  | 3.44                                                                                                                                 |  |
| What's in the Box?:          | 1x WC Seat, 2x Fixing Covers, 2x Locator Pins,<br>2x Shrouds, 2x Long Screws, 2x Oblong Washers,<br>2x Nuts, 1x Fitting Instructions |  |