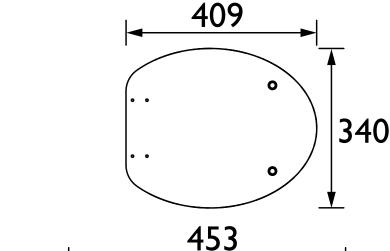

hat's in the Box?:          | 1x WC Seat, 2x Fixing Covers, 2x Locator Pins,<br>2x Shrouds, 2x Long Screws, 2x Oblong Washers,<br>2x Nuts, 1x Fitting Instructions |

## Dimensions (measurements in mm)

## Features:

- Adjustable hinges to fit all British Standard WCs
- Durable to withstand everyday use
- Quick release button for easy clean
- Soft close hinge for easier operation

#### **Product Certifications:**

#### Additional Information:

#### Variant SKUs:

TSDGR100SC - Doev Grey Toilet Seat Soft Close Vintage Gold Hinges

TSWGL100SC - White Gloss Toilet Seat Soft Close Vintage Gold Hinges

TSCHA100SC - Chantilly Toilet Seat Soft Close Vintage Gold Hinges

TSGRA101SSC - Graphite Toilet Seat Soft Close Chrome Hinges

TSGRA104SC - Graphite Toilet Seat Soft Close Brushed Brass Hinges











# TSGRA103SC

# HERITAGE Accessory Range Toilet Seat Soft Close Brushed Nickel Hinges - Graphite



| Specification                |                                                                                                                                      |  |
|------------------------------|--------------------------------------------------------------------------------------------------------------------------------------|--|
| Contemporary or Traditional: | Contemporary                                                                                                                         |  |
| Main Construction Material:  | MDF                                                                                                                                  |  |
| Adjust