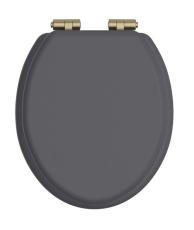

# HERITAGE Accessory Range Toilet Seat Soft Close Chrome Hinges - Graphite

| Specification                |                                                                                                                                      |  |
|------------------------------|--------------------------------------------------------------------------------------------------------------------------------------|--|
| Contemporary or Traditional: | Contemporary                                                                                                                         |  |
| Main Construction Material:  | MDF                                                                                                                                  |  |
| Adjustable Brackets:         | Yes                                                                                                                                  |  |
| Weight (kg):                 | 3.13                                                                                                                                 |  |
| Weight inc. Packaging (kg):  | 3.44                                                                                                                                 |  |
| What's in the Box?:          | 1x WC Seat, 2x Fixing Covers, 2x Locator Pins,<br>2x Shrouds, 2x Long Screws, 2x Oblong Washers,<br>2x Nuts, 1x Fitting Instructions |  |