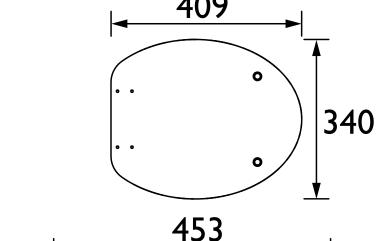

|  |
| What's in the Box?:          | 1x WC Seat, 2x Fixing Covers, 2x Locator Pins,<br>2x Shrouds, 2x Long Screws, 2x Oblong Washers,<br>2x Nuts, 1x Fitting Instructions |  |

## Dimensions (measurements in mm)

#### Features:

- Adjustable hinges to fit all British Standard WCs
- Durable to withstand everyday use
- Quick release button for easy clean
- Soft close hinge for easier operation

### **Product Certifications:**

#### Additional Information:

#### Variant SKUs:

TSDGR101SSC - Dove Grey Toilet Seat Soft Close Chrome Hinges

TSWGL101SC - White Gloss Toilet Seat Soft Close Chrome Hinges

TSCHA101SC - Chantilly Toilet Seat Soft Close Chrome Hinges

TSGRA103SC - Graphite Toilet Seat Soft Close Brushed Nickel Hinges

TSGRA105SC - Graphite Toilet Seat Soft Close Matt Black Hinges











# TSGRA100SC

# HERITAGE Accessory Range Toilet Seat Soft Close Vintage Gold Hinges - Graphite



| Specification                |                                                                                                                                      |
|------------------------------|--------------------------------------------------------------------------------------------------------------------------------------|
| Contemporary or Traditional: | Contemporary                                                                                                                         |
| Main Construction Material:  | MDF                                                                                                                                  |
| Adjustable Brackets: