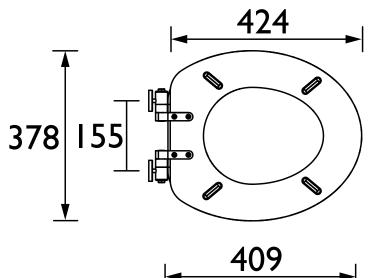

Box?:          | 1x WC Seat, 2x Fixing Covers, 2x Locator Pins,<br>2x Shrouds, 2x Long Screws, 2x Oblong Washers,<br>2x Nuts, 1x Fitting Instructions |  |

## Dimensions (measurements in mm)

#### Features:

- Adjustable hinges to fit all British Standard WCs
- Durable to withstand everyday use
- Quick release button for easy clean
- Soft close hinge for easier operation

#### **Product Certifications:**

#### **Additional Information:**

#### Variant SKUs:

TSDGR103SC - Dove Grey Toilet Seat Soft Close Brushed Nickel Hinges

TSWGL103SC - White Gloss Toilet Seat Soft Close Brushed Nickel Hinges

TSCHA103SC \_ Chantilly Toilet Seat Soft Close Brushed Nickel Hinges

TSGRA101SSC - Graphite Toilet Seat Soft Close Chrome Hinges

TSGRA100SC - Graphite Toilet Seat Soft Close Vintage Gold Hinges











# TSGRA104SC

# HERITAGE Accessory Range Toilet Seat Soft Close Brushed Brass Hinges - Graphite



| Specification                |                                                                                                                                      |  |
|------------------------------|--------------------------------------------------------------------------------------------------------------------------------------|--|
| Contemporary or Traditional: | Contemporary                                                                                                                         |  |
| Main Construction Material:  | MDF                                                                                                                                  |  |
| Adjus