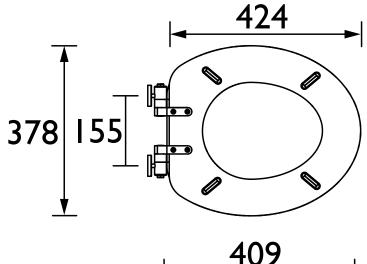

What's in the Box?:          | 1x WC Seat, 2x Fixing Covers, 2x Locator Pins,<br>2x Shrouds, 2x Long Screws, 2x Oblong Washers,<br>2x Nuts, 1x Fitting Instructions |

## Dimensions (measurements in mm)

## Features:

- Adjustable hinges to fit all British Standard WCs
- Durable to withstand everyday use
- Quick release button for easy clean
- Soft close hinge for easier operation

#### **Product Certifications:**

#### Additional Information:

#### Variant SKUs:

TSDGR100SC - Doev Grey Toilet Seat Soft Close Vintage Gold Hinges

TSWGL100SC - White Gloss Toilet Seat Soft Close Vintage Gold Hinges

TSCHA100SC - Chantilly Toilet Seat Soft Close Vintage Gold Hinges

TSGRA101SSC - Graphite Toilet Seat Soft Close Chrome Hinges

TSGRA104SC - Graphite Toilet Seat Soft Close Brushed Brass Hinges











# TSGRA103SC

# HERITAGE Accessory Range Toilet Seat Soft Close Brushed Nickel Hinges - Graphite



| Specification                |                                                                                                                                      |  |
|------------------------------|--------------------------------------------------------------------------------------------------------------------------------------|--|
| Contemporary or Traditional: | Contemporary                                                                                                                         |  |
| Main Construction Material:  | MDF                                                                                                                                  |  |
| Adju