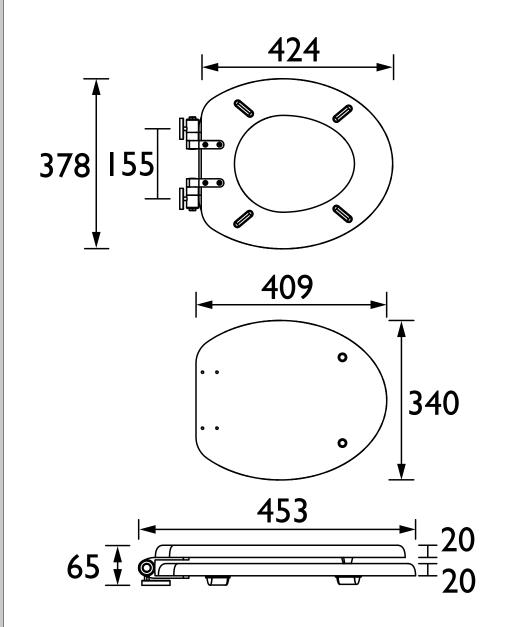

|
| What's in the Box?:          | 1x WC Seat, 2x Fixing Covers, 2x Locator Pins,<br>2x Shrouds, 2x Long Screws, 2x Oblong Washers,<br>2x Nuts, 1x Fitting Instructions |

## Dimensions (measurements in mm)

#### Features:

- Adjustable hinges to fit all British Standard WCs
- Durable to withstand everyday use
- Quick release button for easy clean
- Soft close hinge for easier operation

#### **Product Certifications:**

## Additional Information:

#### Variant SKUs:

TSDGR105SC - Dove Grey Toilet Seat Soft Close Matt Black Hinges

TSWGL105SC - White Gloss Toilet Seat Soft Close Matt Black Hinges

TSCHA105SC - Chantilly Toilet Seat Soft Close Matt Black Hinges

TSGRA104SC - Graphite Toilet Seat Soft Close Brushed Brass Hinges

TSGRA101SSC - Graphite Toilet Seat Soft Close Chrome Hinges