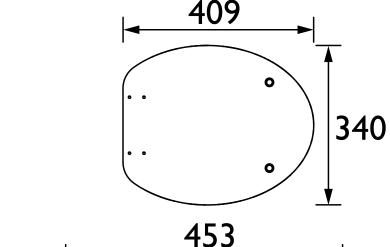

x?:          | 1x WC Seat, 2x Fixing Covers, 2x Locator Pins,<br>2x Shrouds, 2x Long Screws, 2x Oblong Washers,<br>2x Nuts, 1x Fitting Instructions |  |

## Dimensions (measurements in mm)

#### Features:

- Adjustable hinges to fit all British Standard WCs
- Durable to withstand everyday use
- Quick release button for easy clean
- Soft close hinge for easier operation

#### **Product Certifications:**

#### **Additional Information:**

#### Variant SKUs:

TSDGR103SC - Dove Grey Toilet Seat Soft Close Brushed Nickel Hinges

TSWGL103SC - White Gloss Toilet Seat Soft Close Brushed Nickel Hinges

TSCHA103SC \_ Chantilly Toilet Seat Soft Close Brushed Nickel Hinges

TSGRA101SSC - Graphite Toilet Seat Soft Close Chrome Hinges

TSGRA100SC - Graphite Toilet Seat Soft Close Vintage Gold Hinges











# TSGRA104SC

# HERITAGE Accessory Range Toilet Seat Soft Close Brushed Brass Hinges - Graphite



| Specification                |                                                                                                                                      |  |
|------------------------------|--------------------------------------------------------------------------------------------------------------------------------------|--|
| Contemporary or Traditional: | Contemporary                                                                                                                         |  |
| Main Construction Material:  | MDF                                                                                                                                  |  |
| Adjusta