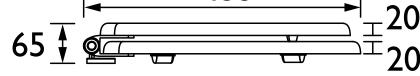

:          | 1x WC Seat, 2x Fixing Covers, 2x Locator Pins,<br>2x Shrouds, 2x Long Screws, 2x Oblong Washers,<br>2x Nuts, 1x Fitting Instructions |  |

## Dimensions (measurements in mm)

#### Features:

- Adjustable hinges to fit all British Standard WCs
- Durable to withstand everyday use
- Quick release button for easy clean
- Soft close hinge for easier operation

#### **Product Certifications:**

#### **Additional Information:**

#### Variant SKUs:

TSDGR103SC - Dove Grey Toilet Seat Soft Close Brushed Nickel Hinges

TSWGL103SC - White Gloss Toilet Seat Soft Close Brushed Nickel Hinges

TSCHA103SC \_ Chantilly Toilet Seat Soft Close Brushed Nickel Hinges

TSGRA101SSC - Graphite Toilet Seat Soft Close Chrome Hinges

TSGRA100SC - Graphite Toilet Seat Soft Close Vintage Gold Hinges











# TSGRA104SC

# HERITAGE Accessory Range Toilet Seat Soft Close Brushed Brass Hinges - Graphite



| Specification                |                                                                                                                                      |  |
|------------------------------|--------------------------------------------------------------------------------------------------------------------------------------|--|
| Contemporary or Traditional: | Contemporary                                                                                                                         |  |
| Main Construction Material:  | MDF                                                                                                                                  |  |
| Adjustabl