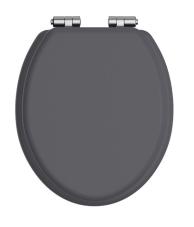

# TSGRA101SSC

# HERITAGE Accessory Range Toilet Seat Soft Close Chrome Hinges - Graphite

| Specification                |                                                                                                                                      |  |
|------------------------------|--------------------------------------------------------------------------------------------------------------------------------------|--|
| Contemporary or Traditional: | Contemporary                                                                                                                         |  |
| Main Construction Material:  | MDF                                                                                                                                  |  |
| Adjustable Brackets:         | Yes                                                                                                                                  |  |
| Weight (kg):                 | 3.13                                                                                                                                 |  |
| Weight inc. Packaging (kg):  | 3.44                                                                                                                                 |  |
| What's in the Box?:          | 1x WC Seat, 2x Fixing Covers, 2x Locator Pins,<br>2x Shrouds, 2x Long Screws, 2x Oblong Washers,<br>2x Nuts, 1x Fitting Instructions |  |