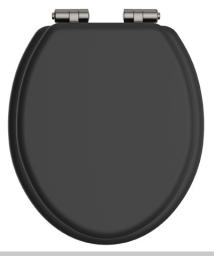

# TSBLA103SC

# HERITAGE Accessory Range Toilet Seat Soft Close Brushed Nickel Hinges - Black

| Specification                |                                                                                                                                      |  |  |
|------------------------------|--------------------------------------------------------------------------------------------------------------------------------------|--|--|
| Contemporary or Traditional: | Contemporary                                                                                                                         |  |  |
| Main Construction Material:  | MDF                                                                                                                                  |  |  |
| Adjustable Brackets:         | Yes                                                                                                                                  |  |  |
| Weight (kg):                 | 3                                                                                                                                    |  |  |
| Weight inc. Packaging (kg):  | 3.33                                                                                                                                 |  |  |
| What's in the Box?:          | 1x WC Seat, 2x Fixing Covers, 2x Locator Pins,<br>2x Shrouds, 2x Long Screws, 2x Oblong Washers,<br>2x Nuts, 1x Fitting Instructions |  |  |