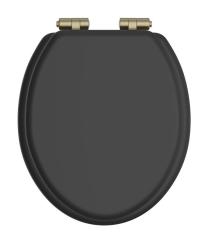

# TSBLA100SC

# HERITAGE Accessory Range Toilet Seat Soft Close Vintage Gold Hinges - Black

| Specification                |                                                                                                                                      |  |  |
|------------------------------|--------------------------------------------------------------------------------------------------------------------------------------|--|--|
| Contemporary or Traditional: | Contemporary                                                                                                                         |  |  |
| Main Construction Material:  | MDF                                                                                                                                  |  |  |
| Adjustable Brackets:         | Yes                                                                                                                                  |  |  |
| Weight (kg):                 | 3.04                                                                                                                                 |  |  |
| Weight inc. Packaging (kg):  | 3.38                                                                                                                                 |  |  |
| What's in the Box?:          | 1x WC Seat, 2x Fixing Covers, 2x Locator Pins, 2x<br>Shrouds, 2x Long Screws, 2x Oblong Washers, 2x<br>Nuts, 1x Fitting Instructions |  |  |