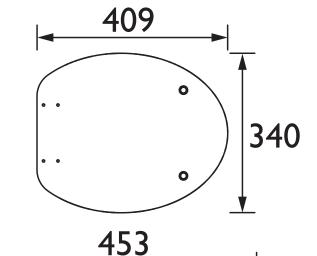

|  |  |
| Adjustable Brackets:         | Yes                                                                                                                                  |  |  |
| Weight (kg):                 | 3.04                                                                                                                                 |  |  |
| Weight inc. Packaging (kg):  | 3.38                                                                                                                                 |  |  |
| What's in the Box?:          | 1x WC Seat, 2x Fixing Covers, 2x Locator Pins, 2x<br>Shrouds, 2x Long Screws, 2x Oblong Washers, 2x<br>Nuts, 1x Fitting Instructions |  |  |

# Dimensions (measurements in mm)





#### Features:

- Adjustable hinges to fit all British Standard WCs
- Durable to withstand everyday use
- Quick release button for easy clean
- Soft close hinge for easier operation.

#### **Product Certifications:**

#### Variant SKUs:

TSDGR100SC - Dove Grey Soft Close Toilet Seat with Vintage Gold Hinges

TSCHA100SC - Chantilly Soft Close Toilet Seat with Vintage Gold Hinges

TSMBL100SC - Maritime Blue Soft Close Toilet Seat with Vintage Gold Hinges

TSBLA101SC - Black Soft Close Toilet Seat with Chrome Hinges

TSBLA104SC - Black Soft Close Toilet Seat with Brushed Brass Hinges





# TSBLA105SC

## HERITAGE Accessory Range Toilet Seat Soft Close Matt Black Hinges - Black



| Specification                                  |