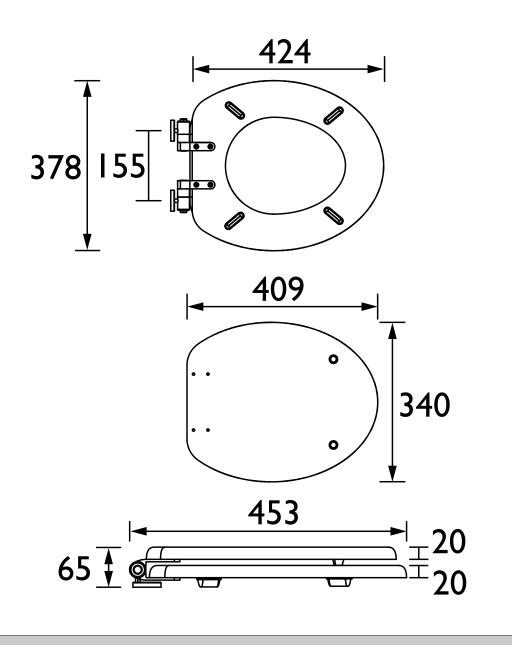

# Dimensions (measurements in mm)

#### Dimensions (measurements in mm)

# 424 378

| -        | 7 20          |
|----------|---------------|
|          | $\pm 20$      |
| o5 🕴 💇 🗔 | <br>$7\pm 30$ |
|          | 20            |