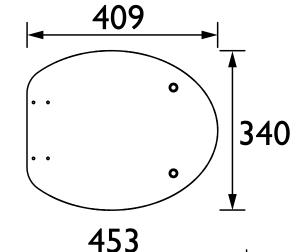

#### Dimensions (measurements in mm)

# 378 155

| <b>∠</b> □  | W /      |              |
|-------------|----------|--------------|
| <b>65 ‡</b> |          | $=$ $\pm$ 20 |
|             | <u> </u> | 20           |
|             |          |              |