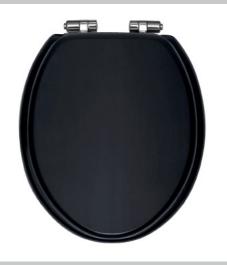

# TSBLA101SC

## HERITAGE Accessory Range Toilet Seat Soft Close Chrome Hinge Black

| Specification                |                                                                                                                                      |  |  |
|------------------------------|--------------------------------------------------------------------------------------------------------------------------------------|--|--|
| Contemporary or Traditional: | Contemporary                                                                                                                         |  |  |
| Main Construction Material:  | MDF                                                                                                                                  |  |  |
| Adjustable Brackets:         | Yes                                                                                                                                  |  |  |
| Weight (kg):                 | 3                                                                                                                                    |  |  |
| Weight inc. Packaging (kg):  | 3.27                                                                                                                                 |  |  |
| What's in the Box?:          | 1x WC Seat, 2x Fixing Covers, 2x Locator Pins,<br>2x Shrouds, 2x Long Screws, 2x Oblong Washers,<br>2x Nuts, 1x Fitting Instructions |  |  |