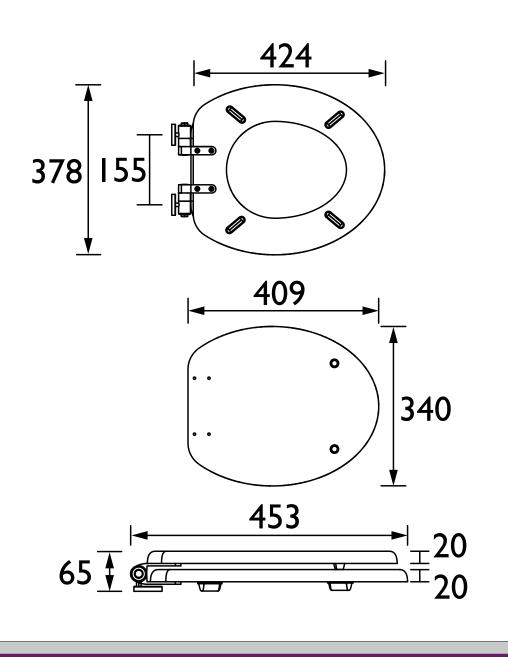

#### Dimensions (measurements in mm)

# 378 155

| <b>∠</b> □  | W /      |              |
|-------------|----------|--------------|
| <b>65 ‡</b> |          | $=$ $\pm$ 20 |
|             | <u> </u> | 20           |
|             |          |              |