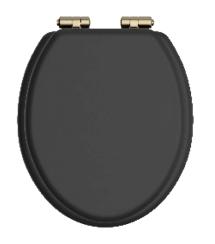

## HERITAGE Accessory Range Toilet Seat Soft Close Chrome Hinge Black

| Specification                |                                                                                                                                      |  |  |
|------------------------------|--------------------------------------------------------------------------------------------------------------------------------------|--|--|
| Contemporary or Traditional: | Contemporary                                                                                                                         |  |  |
| Main Construction Material:  | MDF                                                                                                                                  |  |  |
| Adjustable Brackets:         | Yes                                                                                                                                  |  |  |
| Weight (kg):                 | 3                                                                                                                                    |  |  |
| Weight inc. Packaging (kg):  | 3.27                                                                                                                                 |  |  |
| What's in the Box?:          | 1x WC Seat, 2x Fixing Covers, 2x Locator Pins,<br>2x Shrouds, 2x Long Screws, 2x Oblong Washers,<br>2x Nuts, 1x Fitting Instructions |  |  |