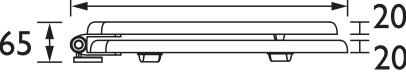

#### Dimensions (measurements in mm)

# 378 155

| <b>∠</b> □  | W /      |              |
|-------------|----------|--------------|
| <b>65 ‡</b> |          | $=$ $\pm$ 20 |
|             | <u> </u> | 20           |
|             |          |              |