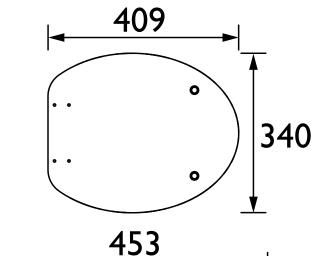

|  |  |
| Adjustable Brackets:         | Yes                                                                                                                                  |  |  |
| Weight (kg):                 | 3.08                                                                                                                                 |  |  |
| Weight inc. Packaging (kg):  | 3.42                                                                                                                                 |  |  |
| What's in the Box?:          | 1x WC Seat, 2x Fixing Covers, 2x Locator Pins,<br>2x Shrouds, 2x Long Screws, 2x Oblong Washers,<br>2x Nuts, 1x Fitting Instructions |  |  |

#### Dimensions (measurements in mm)

# 424 378



| -        | 7 20          |
|----------|---------------|
|          | $\pm 20$      |
| o5 🕴 💇 🗔 | <br>$7\pm 30$ |
|          | 20            |

#### Features:

- Adjustable hinges to fit all British Standard WCs
- Durable to withstand everyday use
- Quick release button for easy clean
- Soft close hinge for easier operation.

#### **Product Certifications:**

#### **Variant SKUs:**

TSDGR104SC - Dove Grey Soft Close Toilet Seat with **Brushed Brass Hinges** 

TSCHA104SC - Chantilly Soft Close Toilet Seat with Brushed Brass Hinges

TSMBL104SC - Maritime Blue Soft Close Toilet Seat with **Brushed Brass Hinges** 

TSBLA100SC - Black Soft Close Toilet Seat with Vintage Gold Hinges

TSBLA103SC - Black Soft Close Toilet Seat with Brushed Nickel Hinges