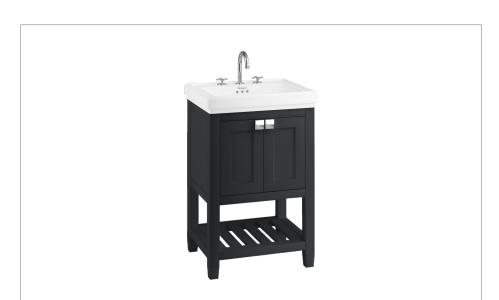

#### **DESCRIPTION**

Riviera 580mm Vanity Matt Black and chrome Handles

| CATEGORY              | Furniture      |
|-----------------------|----------------|
| WARRANTY DETAILS      | 10 Years       |
| COLOUR                | Matt Black     |
| FINISH APPLICATION    | Lacquered      |
| PRIMARY MATERIAL      | MDF            |
| INSTALL TYPE          | Floor Standing |
| PRODUCT WIDTH MM      | 546            |
| PRODUCT HEIGHT MM     | 805            |
| PRODUCT DEPTH MM      | 442            |
| PRODUCT NET WEIGHT KG | 20.1           |