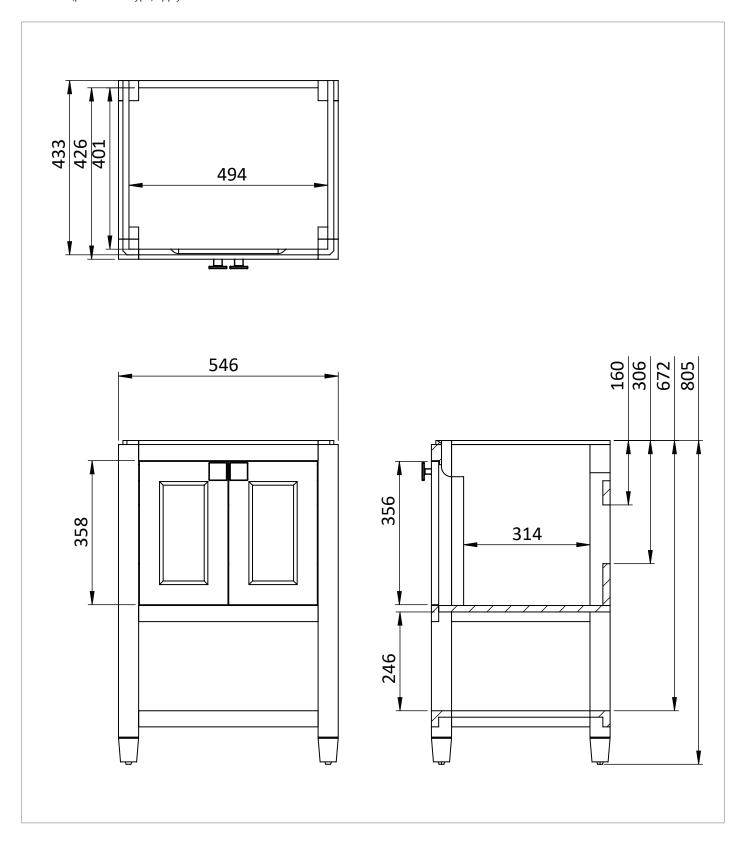

### **TECHNICAL DIMENSIONS**

Dimensions in mm unless otherwise specified.

Tolerances (per material type) apply.